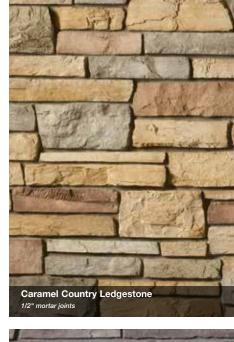

# Country Ledgestone

HEIGHT LENGTH THICKNESS CORNER RET 1 1/2" - 6 1/2" 4 1/4" - 22" 1 1/8" - 2 3/8" 4" - 12"