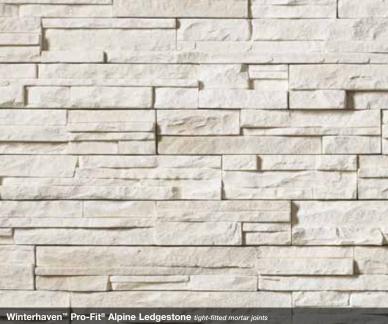

# Pro-Fit® Alpine Ledgestone

Summit Peak Pro-Fit® Alpine Ledgestone

EIGHT LENGTH

THICKNESS 1/2" - 1 1/2"

CORNER RETURNS 4", 8", 12"