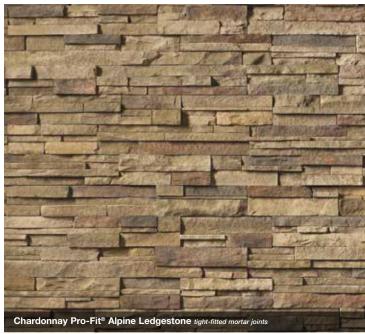

# Pro-Fit® Alpine Ledgestone

Summit Peak Pro-Fit® Alpine Ledgestone

EIGHT LENGTH

THICKNESS 1/2" - 1 1/2"

CORNER RETURNS 4", 8", 12"