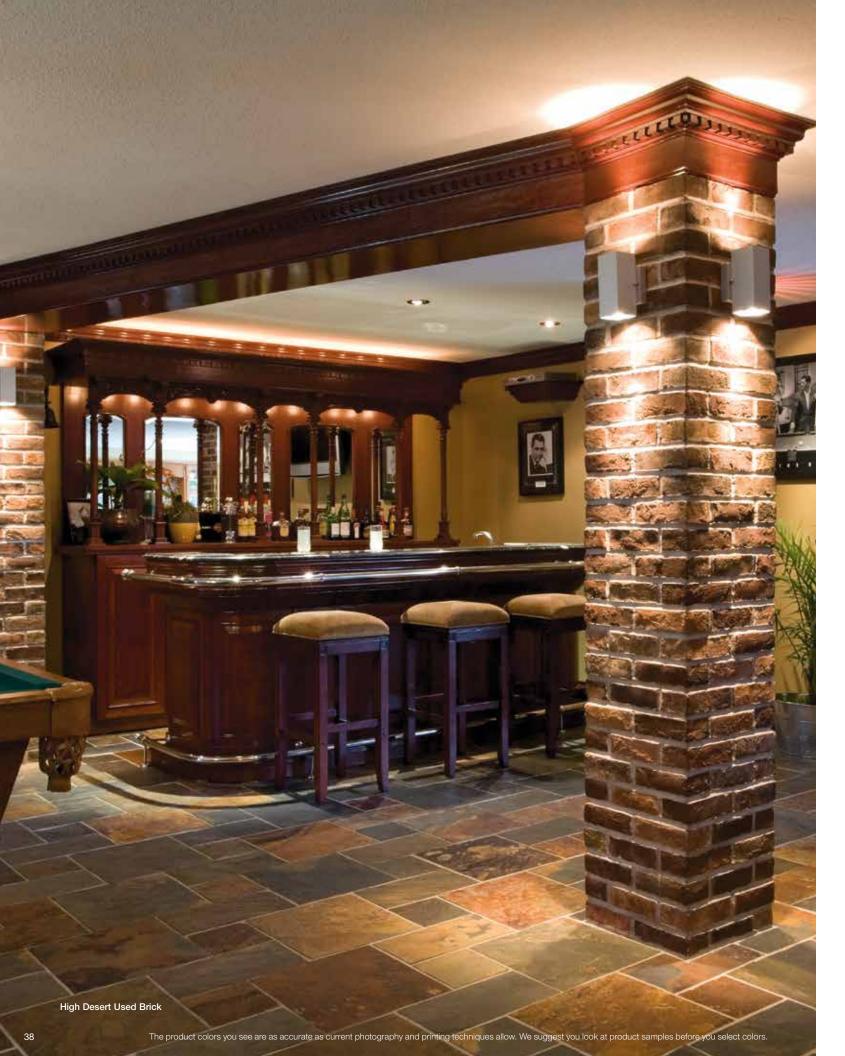

# A past remembered. A future imagined.

Historically, artisan stonework has been used to dramatically define indoor settings—from prominent stacked-stone hearths to meticulously crafted mosaic floors. With Cultured Stone® veneers, an exciting new era comes to life inside the home with cleverly designed interior creations that transform simple backsplashes, accent walls, columns and fireplaces into stunning works of timeless art.

# Architectural Stone Trim

In a luxury car, it's the fit and finish that communicates the careful attention to detail one expects from a well-appointed vehicle. And so it goes with the architectural stone trims offered in our Cultured Stone® veneer portfolio-meticulously crafted hearthstones, capstones, keystones and more. After all, even the smallest trim piece used to finish a home's many surfaces can play an indispensable role in the larger narrative waiting to unfold.