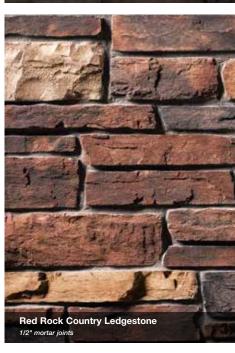

# Country Ledgestone

HEIGHT LENGTH THICKNESS CORNER RET 1 1/2" - 6 1/2" 4 1/4" - 22" 1 1/8" - 2 3/8" 4" - 12"