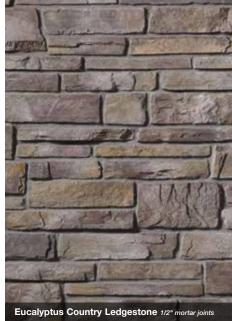

# Country Ledgestone

HEIGHT LENGTH THICKNESS CORNER RET 1 1/2" - 6 1/2" 4 1/4" - 22" 1 1/8" - 2 3/8" 4" - 12"