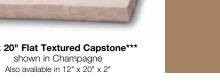

12" x 20" Flagstone Sloped Wall Cap\*\*\* shown in Gray

Also available in 16" x 20"

2" - 2 3/4" thickness at peak

10" x 20" Flat Textured Capstone\*\*\* shown in Champagne

Hearthstone shown in Marsh 19" x 20" x 1 3/4"