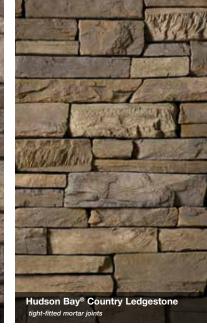

# Country Ledgestone

HEIGHT LENGTH THICKNESS CORNER RET 1 1/2" - 6 1/2" 4 1/4" - 22" 1 1/8" - 2 3/8" 4" - 12"