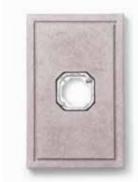

**Electrical Box\* Stone Veneer:** Single Receptacle shown in Mocha 6" x 8" x 1 <sup>3</sup>/<sub>4</sub>"

**Electrical Box\* Stone Veneer:** Standard Light Fixture shown in Gray 8" x 10" x 1 <sup>3</sup>/<sub>4</sub>"

**Electrical Box\* Stone Veneer:** Large Light Fixture shown in Gray 9 ½" x 15" x 1 ¾"

Keystone shown in Taupe 5 ½" x 8" x 10" x 1 1/8"

**Trim Stone** shown in Gray 6" x 8" x 1 <sup>7</sup>/<sub>8</sub>"