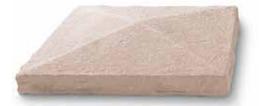

12" x 20" Flagstone Sloped Wall Cap\*\*\* shown in Gray

Also available in 16" x 20"

2" - 2 3/4" thickness at peak

10" x 20" Flat Textured Capstone\*\*\* shown in Champagne

Hearthstone shown in Marsh 19" x 20" x 1 3/4"