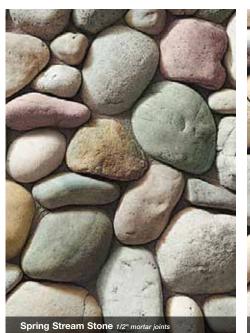

the heart is, your outdoor space is where the real love affair is waiting to unfold. Think of it - a canvas of possibilities waiting to be designed and enjoyed with a gorgeous stone fireplace, a dramatic fountain or even an entire outdoor room. With Cultured Stone® veneers serving as the backdrop, even the simplest outdoor activities become unforgettable moments all day long and deep into a moonlit night.

# Black Mountain® Pro-Fit® Alpine Ledgestone tight-fitted mortar joints

# Pro-Fit® Alpine Ledgestone













Summit Peak Pro-Fit® Alpine Ledgestone



EIGHT LENGTH

THICKNESS 1/2" - 1 1/2"

CORNER RETURNS 4", 8", 12"



















# European Castle Stone







# Rockface

# Coral Stone

Fossil Reef Coral Stone 1/2" mortar joints



# Drystack Ledgestone





River Rock









Stone





# Cultured Brick®







# Creating the ultimate impulse buy.

Today's savvy consumer wants more than a product when they're out shopping—they also want a memorable experience. With Cultured Stone® veneers, a storefront, restaurant or hotel is sending a subtle but significant message about what their patrons can expect the moment they step inside. From chic and sophisticated to warm and inviting, Cultured Stone® exteriors communicate just how special the interior experience will be.



# Architectural Stone Trim

In a luxury car, it's the fit and finish that communicates the careful attention to detail one expects from a well-appointed vehicle. And so it goes with the architectural stone trims offered in our Cultured Stone® veneer portfolio-meticulously crafted hearthstones,