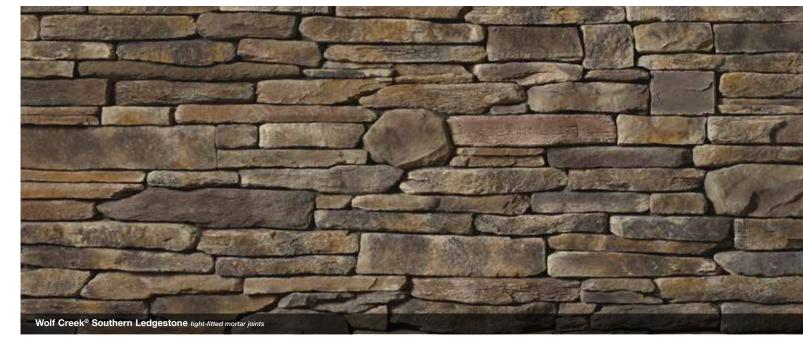

# Stone Veneer Dimensions\*

|                            | HEIGHT          | LENGTH          | THICKNESS       | CORNER RETURNS  | PAGE   |
|----------------------------|-----------------|-----------------|-----------------|-----------------|--------|
| ASHLAR                     |                 |                 |                 |                 |        |
| CAST-FIT® 8" x 16"         | 7 5/8"          | 15 5/8"         | 1 1/2"          | N/A             | 41     |
| CAST-FIT® 12" x 24"        | 11 5/8"         | 23 5/8"         | 1 1/2"          | N/A             | 41     |
| BRICK                      |                 |                 |                 |                 |        |
| USED BRICK                 | 2 3/8" – 2 5/8" | 7 7/8" – 8 1/8" | 3/4"            | 4", 8"          | 45     |
| HANDMADE CULTURED BRICK®   | 2 3/4"          | 8 3/16"         | 3/4"            | 3 5/8", 8 1/4"  | 45     |
| FIELD                      |                 |                 |                 |                 |        |
| DRESSED FIELDSTONE         | 2 1/2" – 14"    | 4" - 22"        | 1 1/4" – 2 5/8" | 4" - 12"        | 22     |
| OLD COUNTRY FIELDSTONE     | 1 1/2" – 10"    | 4" - 16 1/2"    | 1" - 2 5/8"     | 4" - 12"        | 24     |
| SPLIT FACE                 | 4" – 18"        | 4" – 18"        | 1" - 2 5/8"     | 4" - 12"        | 43     |
| LEDGE                      |                 |                 |                 |                 |        |
| COUNTRY LEDGESTONE         | 11/2" - 6 1/2"  | 4 1/4" – 22"    | 1 1/8" – 2 3/8" | 4" - 12"        | 18, 19 |
| DRYSTACK LEDGESTONE        | 1" – 4"         | 4" – 16"        | 1 1/2" – 2 5/8" | 2" - 10"        | 33     |
| PRO-FIT® ALPINE LEDGESTONE | 4"              | 8", 12", 20"    | 3/4" - 2 1/4"   | 4", 8", 12"     | 34, 35 |
| PRO-FIT® LEDGESTONE        | 4"              | 8", 12", 20"    | 1/2" – 1 1/2"   | 4", 8", 12"     | 36     |
| RANDOM ASHLAR              |                 |                 |                 |                 |        |
| COBBLEFIELD®               | 2" - 8"         | 4" - 20"        | 1" - 2 5/8"     | 3" - 12"        | 30     |
| CORAL STONE                | 4" – 12"        | 4" - 16"        | 1" – 1 1/4"     | 2 1/2" – 8 1/2" | 41     |
| EUROPEAN CASTLE STONE      | 2" – 12"        | 4" - 16"        | 1 3/8" – 1 5/8" | 4" - 12"        | 40     |
| LIMESTONE                  | 1 1/4" – 6"     | 4" - 16 3/4"    | 1 1/2" – 2 5/8" | 4" - 11"        | 31     |
| ROCKFACE                   | 4" - 12"        | 4" - 16"        | 1" - 2 5/8"     | 7" – 11 3/4"    | 40     |
| ROUNDED                    |                 |                 |                 |                 |        |
| RIVER ROCK                 | 2" – 14"        | 2" - 14"        | 1" - 2 5/8"     | 3" - 12"        | 42     |
| STREAM STONE               | 2" - 12"        | 2" – 12"        | 1 1/2" – 3 1/2" | 4" - 9 1/4"     | 43     |
| RUBBLE                     |                 |                 |                 |                 |        |
| ANCIENT VILLA LEDGESTONE™  | 2" – 12"        | 5" – 16"        | 1 1/4" – 1 3/4" | 4" - 12"        | 27     |
| DEL MARE LEDGESTONE®       | 1" - 9 1/4"     | 4 1/2" – 16"    | 3/4" - 1 3/4"   | 4" - 12"        | 25     |
| SOUTHERN LEDGESTONE        | 1/2" - 6"       | 4" - 20"        | 1" - 2 5/8"     | 4" – 12"        | 20, 21 |
|                            |                 |                 |                 |                 |        |