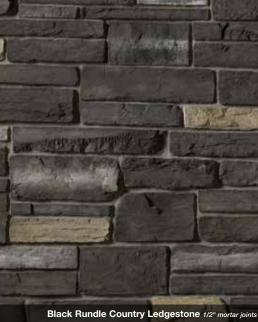

# Country Ledgestone

HEIGHT LENGTH THICKNESS CORNER RET 1 1/2" - 6 1/2" 4 1/4" - 22" 1 1/8" - 2 3/8" 4" - 12"

# Stone Veneer Dimensions\*

|                            | HEIGHT          | LENGTH          | THICKNESS       | CORNER RETURNS  | PAGE   |
|----------------------------|-----------------|-----------------|-----------------|-----------------|--------|
| ASHLAR                     |                 |                 |                 |                 |        |
| CAST-FIT® 8" x 16"         | 7 5/8"          | 15 5/8"         | 1 1/2"          | N/A             | 41     |
| CAST-FIT® 12" x 24"        | 11 5/8"         | 23 5/8"         | 1 1/2"          | N/A             | 41     |
| BRICK                      |                 |                 |                 |                 |        |
| USED BRICK                 | 2 3/8" – 2 5/8" | 7 7/8" – 8 1/8" | 3/4"            | 4", 8"          | 45     |
| HANDMADE CULTURED BRICK®   | 2 3/4"          | 8 3/16"         | 3/4"            | 3 5/8", 8 1/4"  | 45     |
| FIELD                      |                 |                 |                 |                 |        |
| DRESSED FIELDSTONE         | 2 1/2" – 14"    | 4" - 22"        | 1 1/4" – 2 5/8" | 4" - 12"        | 22     |
| OLD COUNTRY FIELDSTONE     | 1 1/2" – 10"    | 4" - 16 1/2"    | 1" - 2 5/8"     | 4" - 12"        | 24     |
| SPLIT FACE                 | 4" – 18"        | 4" – 18"        | 1" - 2 5/8"     | 4" - 12"        | 43     |
| LEDGE                      |                 |                 |                 |                 |        |
| COUNTRY LEDGESTONE         | 11/2" - 6 1/2"  | 4 1/4" – 22"    | 1 1/8" – 2 3/8" | 4" - 12"        | 18, 19 |
| DRYSTACK LEDGESTONE        | 1" – 4"         | 4" – 16"        | 1 1/2" – 2 5/8" | 2" - 10"        | 33     |
| PRO-FIT® ALPINE LEDGESTONE | 4"              | 8", 12", 20"    | 3/4" - 2 1/4"   | 4", 8", 12"     | 34, 35 |
| PRO-FIT® LEDGESTONE        | 4"              | 8", 12", 20"    | 1/2" – 1 1/2"   | 4", 8", 12"     | 36     |
| RANDOM ASHLAR              |                 |                 |                 |                 |        |
| COBBLEFIELD®               | 2" - 8"         | 4" - 20"        | 1" - 2 5/8"     | 3" - 12"        | 30     |
| CORAL STONE                | 4" – 12"        | 4" - 16"        | 1" – 1 1/4"     | 2 1/2" – 8 1/2" | 41     |
| EUROPEAN CASTLE STONE      | 2" – 12"        | 4" - 16"        | 1 3/8" – 1 5/8" | 4" - 12"        | 40     |
| LIMESTONE                  | 1 1/4" – 6"     | 4" - 16 3/4"    | 1 1/2" – 2 5/8" | 4" - 11"        | 31     |
| ROCKFACE                   | 4" - 12"        | 4" - 16"        | 1" - 2 5/8"     | 7" – 11 3/4"    | 40     |
| ROUNDED                    |                 |                 |                 |                 |        |
| RIVER ROCK                 | 2" – 14"        | 2" - 14"        | 1" - 2 5/8"     | 3" - 12"        | 42     |
| STREAM STONE               | 2" - 12"        | 2" – 12"        | 1 1/2" – 3 1/2" | 4" - 9 1/4"     | 43     |
| RUBBLE                     |                 |                 |                 |                 |        |
| ANCIENT VILLA LEDGESTONE™  | 2" – 12"        | 5" – 16"        | 1 1/4" – 1 3/4" | 4" - 12"        | 27     |
| DEL MARE LEDGESTONE®       | 1" - 9 1/4"     | 4 1/2" – 16"    | 3/4" - 1 3/4"   | 4" - 12"        | 25     |
| SOUTHERN LEDGESTONE        | 1/2" - 6"       | 4" - 20"        | 1" - 2 5/8"     | 4" – 12"        | 20, 21 |
|                            |                 |                 |                 |                 |        |