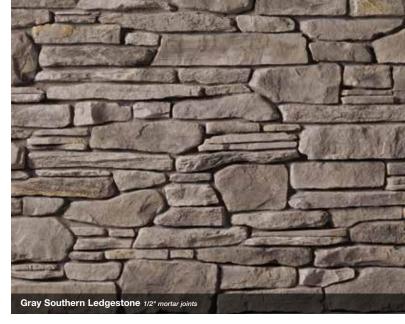

# Stone Veneer Dimensions\*

|                            | HEIGHT          | LENGTH          | THICKNESS       | CORNER RETURNS  | PAGE   |
|----------------------------|-----------------|-----------------|-----------------|-----------------|--------|
| ASHLAR                     |                 |                 |                 |                 |        |
| CAST-FIT® 8" x 16"         | 7 5/8"          | 15 5/8"         | 1 1/2"          | N/A             | 41     |
| CAST-FIT® 12" x 24"        | 11 5/8"         | 23 5/8"         | 1 1/2"          | N/A             | 41     |
| BRICK                      |                 |                 |                 |                 |        |
| USED BRICK                 | 2 3/8" – 2 5/8" | 7 7/8" – 8 1/8" | 3/4"            | 4", 8"          | 45     |
| HANDMADE CULTURED BRICK®   | 2 3/4"          | 8 3/16"         | 3/4"            | 3 5/8", 8 1/4"  | 45     |
| FIELD                      |                 |                 |                 |                 |        |
| DRESSED FIELDSTONE         | 2 1/2" – 14"    | 4" - 22"        | 1 1/4" – 2 5/8" | 4" - 12"        | 22     |
| OLD COUNTRY FIELDSTONE     | 1 1/2" – 10"    | 4" - 16 1/2"    | 1" - 2 5/8"     | 4" - 12"        | 24     |
| SPLIT FACE                 | 4" – 18"        | 4" – 18"        | 1" - 2 5/8"     | 4" - 12"        | 43     |
| LEDGE                      |                 |                 |                 |                 |        |
| COUNTRY LEDGESTONE         | 11/2" - 6 1/2"  | 4 1/4" – 22"    | 1 1/8" – 2 3/8" | 4" - 12"        | 18, 19 |
| DRYSTACK LEDGESTONE        | 1" – 4"         | 4" – 16"        | 1 1/2" – 2 5/8" | 2" - 10"        | 33     |
| PRO-FIT® ALPINE LEDGESTONE | 4"              | 8", 12", 20"    | 3/4" - 2 1/4"   | 4", 8", 12"     | 34, 35 |
| PRO-FIT® LEDGESTONE        | 4"              | 8", 12", 20"    | 1/2" – 1 1/2"   | 4", 8", 12"     | 36     |
| RANDOM ASHLAR              |                 |                 |                 |                 |        |
| COBBLEFIELD®               | 2" - 8"         | 4" - 20"        | 1" - 2 5/8"     | 3" - 12"        | 30     |
| CORAL STONE                | 4" – 12"        | 4" - 16"        | 1" – 1 1/4"     | 2 1/2" – 8 1/2" | 41     |
| EUROPEAN CASTLE STONE      | 2" – 12"        | 4" - 16"        | 1 3/8" – 1 5/8" | 4" - 12"        | 40     |
| LIMESTONE                  | 1 1/4" – 6"     | 4" - 16 3/4"    | 1 1/2" – 2 5/8" | 4" - 11"        | 31     |
| ROCKFACE                   | 4" - 12"        | 4" - 16"        | 1" - 2 5/8"     | 7" – 11 3/4"    | 40     |
| ROUNDED                    |                 |                 |                 |                 |        |
| RIVER ROCK                 | 2" – 14"        | 2" - 14"        | 1" - 2 5/8"     | 3" - 12"        | 42     |
| STREAM STONE               | 2" - 12"        | 2" – 12"        | 1 1/2" – 3 1/2" | 4" - 9 1/4"     | 43     |
| RUBBLE                     |                 |                 |                 |                 |        |
| ANCIENT VILLA LEDGESTONE™  | 2" – 12"        | 5" – 16"        | 1 1/4" – 1 3/4" | 4" - 12"        | 27     |
| DEL MARE LEDGESTONE®       | 1" - 9 1/4"     | 4 1/2" – 16"    | 3/4" - 1 3/4"   | 4" - 12"        | 25     |
| SOUTHERN LEDGESTONE        | 1/2" - 6"       | 4" - 20"        | 1" - 2 5/8"     | 4" – 12"        | 20, 21 |
|                            |                 |                 |                 |                 |        |