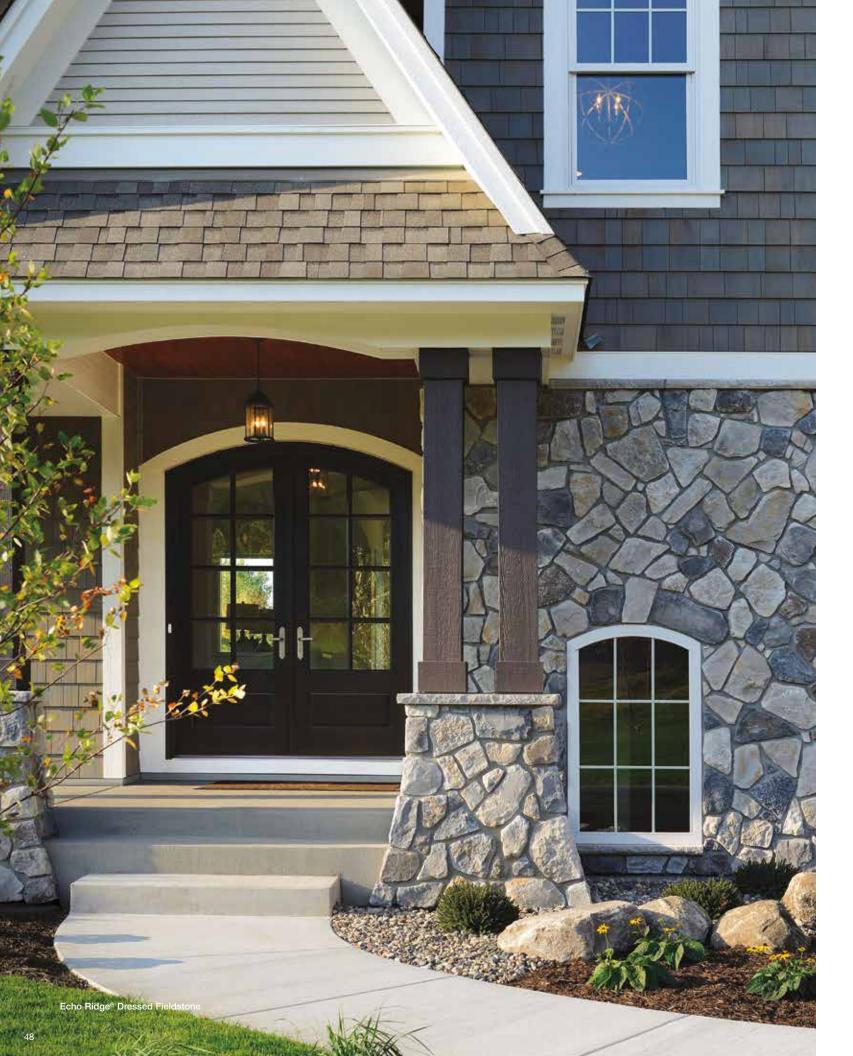

# Dressed Fieldstone

HEIGHT LENG 2 1/2" – 14" 4" –

TH THICKNES 22" 1 1/4" - 1

CORNER RETURN 4" – 12"

The menu of color choices in our Country
Ledgestone and Southern Ledgestone textures
were made to pair beautifully with our Dressed
Fieldstone. The resulting blends—in whatever
proportion you deem perfect—create something
truly enticing that accentuates any setting or
surface. Better still, they were all thoughtfully
designed to complement everything from stucco
and brick to wood and vinyl.