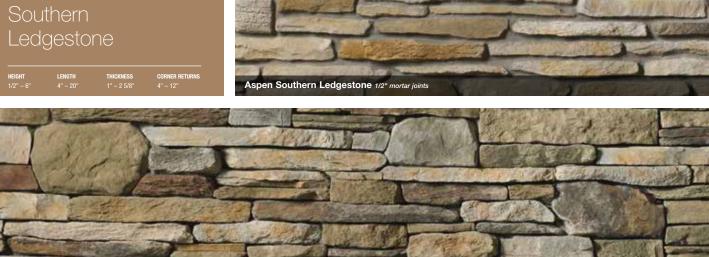

# Dressed Fieldstone

HEIGHT LENG 2 1/2" – 14" 4" –

TH THICKNES 22" 1 1/4" - 1

CORNER RETURN 4" – 12"

The menu of color choices in our Country
Ledgestone and Southern Ledgestone textures
were made to pair beautifully with our Dressed
Fieldstone. The resulting blends—in whatever
proportion you deem perfect—create something
truly enticing that accentuates any setting or
surface. Better still, they were all thoughtfully
designed to complement everything from stucco
and brick to wood and vinyl.