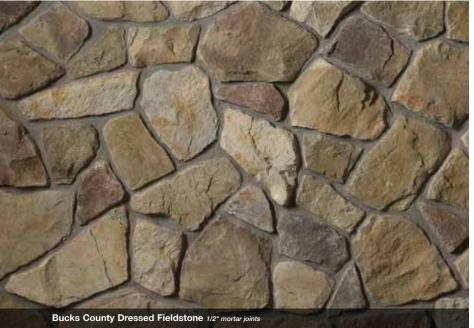

# Dressed Fieldstone

HEIGHT LENG 2 1/2" – 14" 4" –

TH THICKNES 22" 1 1/4" - 1

CORNER RETURN 4" – 12"

The menu of color choices in our Country
Ledgestone and Southern Ledgestone textures
were made to pair beautifully with our Dressed
Fieldstone. The resulting blends—in whatever
proportion you deem perfect—create something
truly enticing that accentuates any setting or
surface. Better still, they were all thoughtfully
designed to complement everything from stucco
and brick to wood and vinyl.