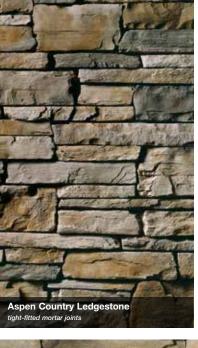

# Country Ledgestone

HEIGHT LENGTH THICKNESS CORNER RET 1 1/2" - 6 1/2" 4 1/4" - 22" 1 1/8" - 2 3/8" 4" - 12"

# Stone Veneer Dimensions\*

|                            | HEIGHT          | LENGTH          | THICKNESS       | CORNER RETURNS  | PAGE   |
|----------------------------|-----------------|-----------------|-----------------|-----------------|--------|
| ASHLAR                     |                 |                 |                 |                 |        |
| CAST-FIT® 8" x 16"         | 7 5/8"          | 15 5/8"         | 1 1/2"          | N/A             | 41     |
| CAST-FIT® 12" x 24"        | 11 5/8"         | 23 5/8"         | 1 1/2"          | N/A             | 41     |
| BRICK                      |                 |                 |                 |                 |        |
| USED BRICK                 | 2 3/8" – 2 5/8" | 7 7/8" – 8 1/8" | 3/4"            | 4", 8"          | 45     |
| HANDMADE CULTURED BRICK®   | 2 3/4"          | 8 3/16"         | 3/4"            | 3 5/8", 8 1/4"  | 45     |
| FIELD                      |                 |                 |                 |                 |        |
| DRESSED FIELDSTONE         | 2 1/2" – 14"    | 4" - 22"        | 1 1/4" – 2 5/8" | 4" - 12"        | 22     |
| OLD COUNTRY FIELDSTONE     | 1 1/2" – 10"    | 4" - 16 1/2"    | 1" - 2 5/8"     | 4" - 12"        | 24     |
| SPLIT FACE                 | 4" – 18"        | 4" – 18"        | 1" - 2 5/8"     | 4" - 12"        | 43     |
| LEDGE                      |                 |                 |                 |                 |        |
| COUNTRY LEDGESTONE         | 11/2" - 6 1/2"  | 4 1/4" – 22"    | 1 1/8" – 2 3/8" | 4" - 12"        | 18, 19 |
| DRYSTACK LEDGESTONE        | 1" – 4"         | 4" – 16"        | 1 1/2" – 2 5/8" | 2" - 10"        | 33     |
| PRO-FIT® ALPINE LEDGESTONE | 4"              | 8", 12", 20"    | 3/4" - 2 1/4"   | 4", 8", 12"     | 34, 35 |
| PRO-FIT® LEDGESTONE        | 4"              | 8", 12", 20"    | 1/2" – 1 1/2"   | 4", 8", 12"     | 36     |
| RANDOM ASHLAR              |                 |                 |                 |                 |        |
| COBBLEFIELD®               | 2" - 8"         | 4" - 20"        | 1" - 2 5/8"     | 3" - 12"        | 30     |
| CORAL STONE                | 4" – 12"        | 4" - 16"        | 1" – 1 1/4"     | 2 1/2" – 8 1/2" | 41     |
| EUROPEAN CASTLE STONE      | 2" – 12"        | 4" - 16"        | 1 3/8" – 1 5/8" | 4" - 12"        | 40     |
| LIMESTONE                  | 1 1/4" – 6"     | 4" - 16 3/4"    | 1 1/2" – 2 5/8" | 4" - 11"        | 31     |
| ROCKFACE                   | 4" - 12"        | 4" - 16"        | 1" - 2 5/8"     | 7" – 11 3/4"    | 40     |
| ROUNDED                    |                 |                 |                 |                 |        |
| RIVER ROCK                 | 2" – 14"        | 2" - 14"        | 1" - 2 5/8"     | 3" - 12"        | 42     |
| STREAM STONE               | 2" - 12"        | 2" – 12"        | 1 1/2" – 3 1/2" | 4" - 9 1/4"     | 43     |
| RUBBLE                     |                 |                 |                 |                 |        |
| ANCIENT VILLA LEDGESTONE™  | 2" – 12"        | 5" – 16"        | 1 1/4" – 1 3/4" | 4" - 12"        | 27     |
| DEL MARE LEDGESTONE®       | 1" - 9 1/4"     | 4 1/2" – 16"    | 3/4" - 1 3/4"   | 4" - 12"        | 25     |
| SOUTHERN LEDGESTONE        | 1/2" - 6"       | 4" - 20"        | 1" - 2 5/8"     | 4" – 12"        | 20, 21 |
|                            |                 |                 |                 |                 |        |