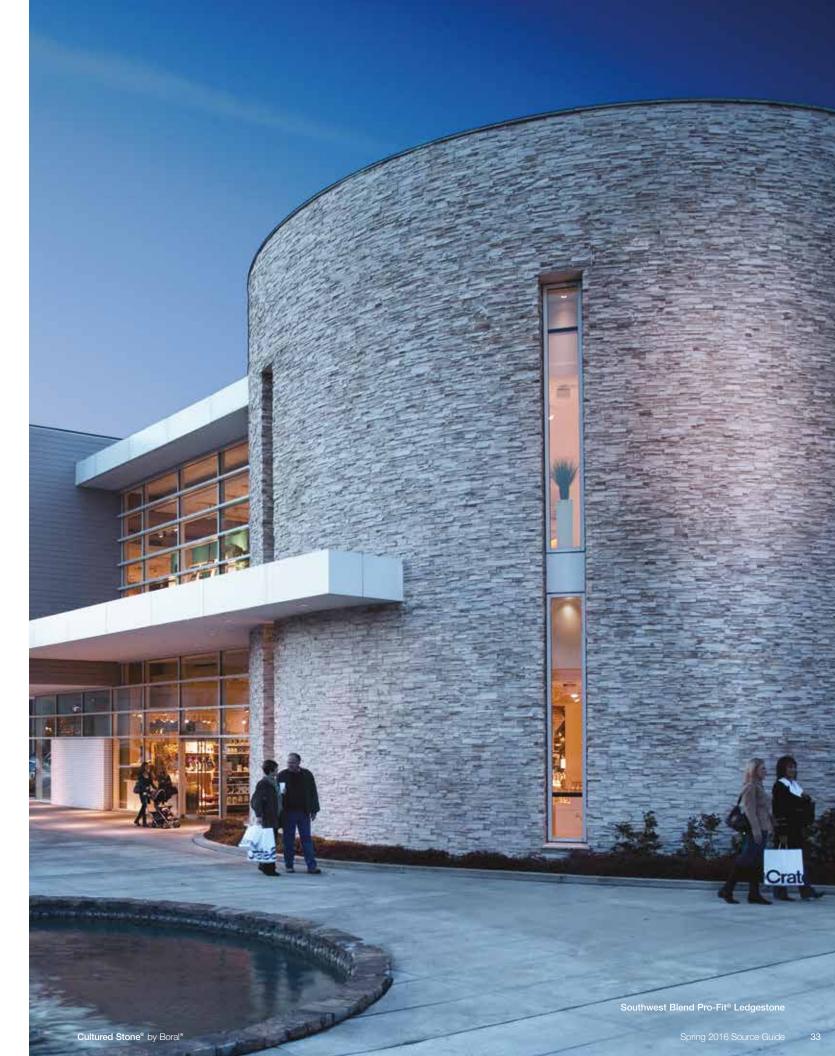

# A first impression set in stone.

Remember how you felt the first time you walked into your dream home? That excitement and pride never goes away when you enhance the exterior of your home with our Cultured Stone® veneers. Whether pulling into your driveway or catching a parting glimpse in the rearview mirror, the character and charm of a Cultured Stone exterior makes a bold and lasting impression. Realtors call it "curb appeal." You'll call it utter perfection.

# Celebrating the spaces in between.

While our gorgeous Cultured Stone® veneers tend to be the center of attention, it's often the grouting styles in between that can really make a difference. Creating the right mortar joint for a project is a matter of choosing not only the perfect color, but also the right width—a choice that naturally affects the total square footage. And while a standard mortar joint is typically 1/2" in width, some stone textures allow for a dry stacked, tight-fitted joint to achieve a clean, tailored appearance.

# Creating the ultimate impulse buy.

Today's savvy consumer wants more than a product when they're out shopping—they also want a memorable experience. With Cultured Stone® veneers, a storefront, restaurant or hotel is sending a subtle but significant message about what their patrons can expect the moment they step inside. From chic and sophisticated to warm and inviting, Cultured Stone® exteriors communicate just how special the interior experience will be.