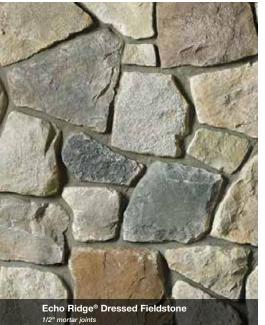

# Dressed Fieldstone

HEIGHT LENG 2 1/2" – 14" 4" –

TH THICKNES 22" 1 1/4" - 1

CORNER RETURN 4" – 12"

The menu of color choices in our Country
Ledgestone and Southern Ledgestone textures
were made to pair beautifully with our Dressed
Fieldstone. The resulting blends—in whatever
proportion you deem perfect—create something
truly enticing that accentuates any setting or
surface. Better still, they were all thoughtfully
designed to complement everything from stucco
and brick to wood and vinyl.