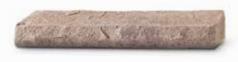

**Tuscan Lintel** shown in Mocha 6" x 22" x 2 5/8"

Watertable/Sill shown in Taupe 2 ½" x 18" x 3"

Cast-Fit® Watertable/Sill\*\* shown in French Gray™ 2 ½" x 18" x 3"

24" x 24" Flagstone Pier Cap\*\*\* shown in Champagne Also available in 32" x 32" 2 1/2" - 4 1/2" thickness at peak