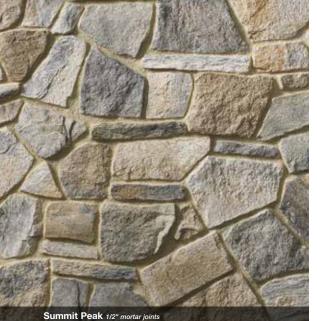

# Pro-Fit® Alpine Ledgestone

Summit Peak Pro-Fit® Alpine Ledgestone

EIGHT LENGTH

THICKNESS 1/2" - 1 1/2"

CORNER RETURNS 4", 8", 12"