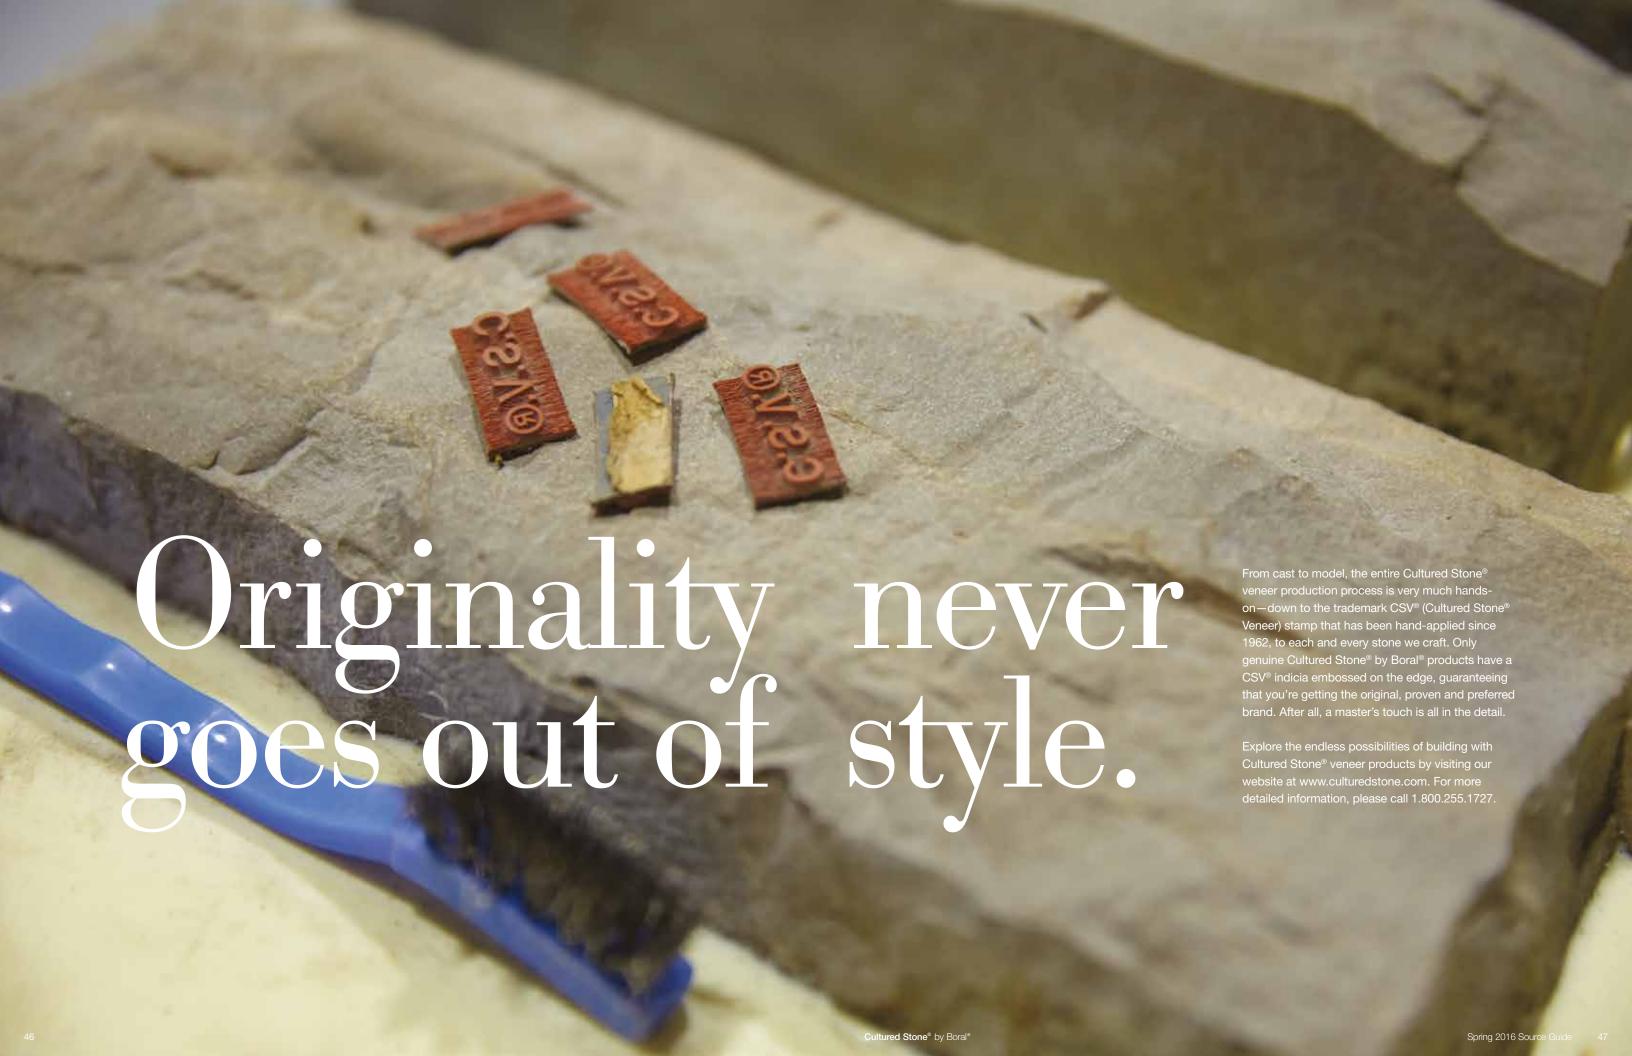

# A first impression set in stone.

Remember how you felt the first time you walked into your dream home? That excitement and pride never goes away when you enhance the exterior of your home with our Cultured Stone® veneers. Whether pulling into your driveway or catching a parting glimpse in the rearview mirror, the character and charm of a Cultured Stone exterior makes a bold and lasting impression. Realtors call it "curb appeal." You'll call it utter perfection.