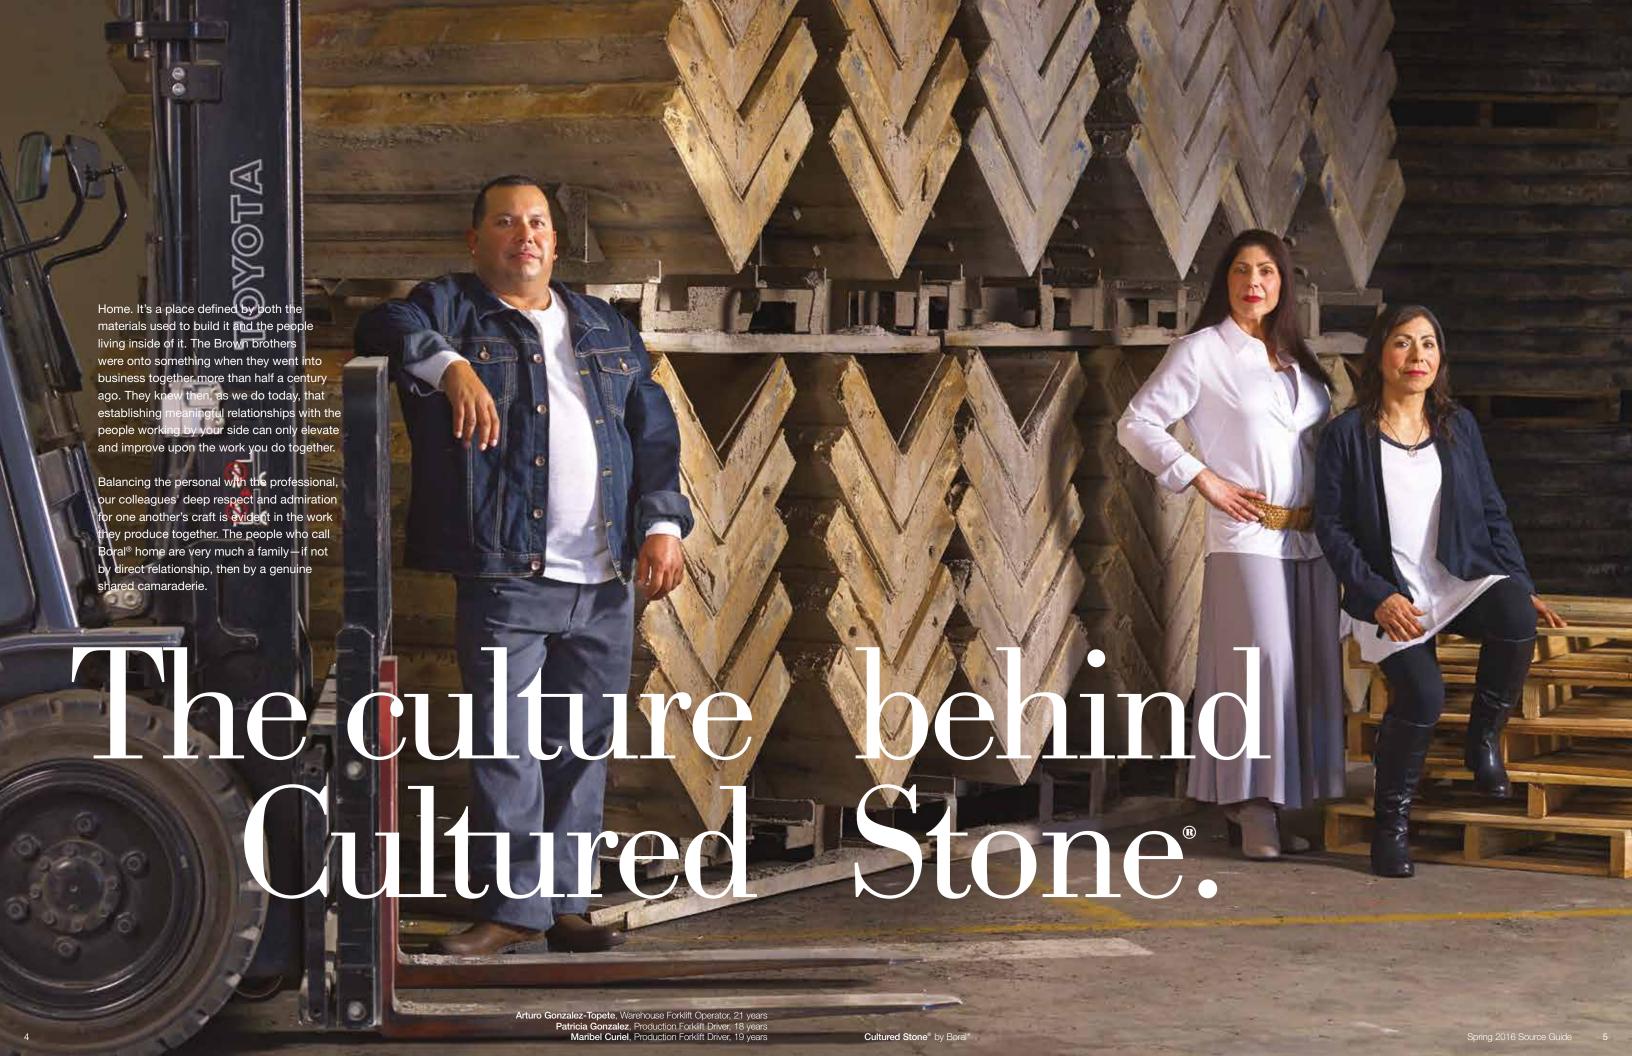

# 2016 New **Product**





## Dark Ridge™ Pro-Fit® Alpine Ledgestone

Equally at home in rustic and modern designs, Pro-Fit® Alpine Ledgestone provides a versatile look that's also easy-to-install. Derived from the immensely popular Black Rundle color, Dark Ridge™ is a subtle blend of black & charcoal tones and is an ideal finish for both commercial and residential projects.



# A first impression set in stone.

Remember how you felt the first time you walked into your dream home? That excitement and pride never goes away when you enhance the exterior of your home with our Cultured Stone® veneers. Whether pulling into your driveway or catching a parting glimpse in the rearview mirror, the character and charm of a Cultured Stone exterior makes a bold and lasting impression. Realtors