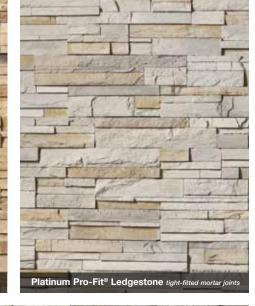

# Pro-Fit® Alpine Ledgestone

Summit Peak Pro-Fit® Alpine Ledgestone

EIGHT LENGTH

THICKNESS 1/2" - 1 1/2"

CORNER RETURNS 4", 8", 12"