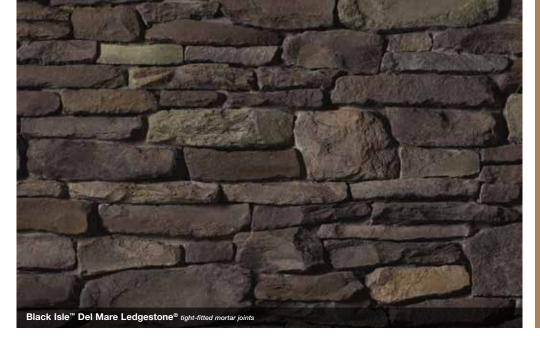

rb appeal." You'll call it utter perfection.

# Country Ledgestone

HEIGHT LENGTH THICKNESS CORNER RET 1 1/2" - 6 1/2" 4 1/4" - 22" 1 1/8" - 2 3/8" 4" - 12"

























































# Dressed Fieldstone

HEIGHT LENG 2 1/2" – 14" 4" –

TH THICKNES 22" 1 1/4" - 1

CORNER RETURN 4" – 12"

















The menu of color choices in our Country
Ledgestone and Southern Ledgestone textures
were made to pair beautifully with our Dressed
Fieldstone. The resulting blends—in whatever
proportion you deem perfect—create something
truly enticing that accentuates any setting or
surface. Better still, they were all thoughtfully
designed to complement everything from stucco
and brick to wood and vinyl.





Old Country Fieldstone

Coastal Fog 1/2" mortar joints













Del Mare Ledgestone®





# Celebrating the spaces in between.

While our gorgeous Cultured Stone® veneers tend to be the center of attention, it's often the grouting styles in between that can really make a difference. Creating the right mortar joint for a project is a matter of choosing not only the perfect color, but also the right width—a choice that naturally affects the total square footage. And while a standard mortar joint is typically 1/2" in width, some stone textures allow for a dry stacked, tight-fitted joint to achieve a clean, tailored appearance.









# Ancient Villa Ledgestone™

**LENGTH** 5" – 16"

THICKNESS C

5" – 16" 1 1/4" – 1 3/4" 4" – 12"











# A past remembered. A future imagined.

Historically, artisan stonework has been used to dramatically define ind