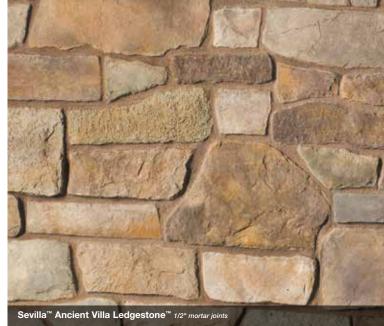

# Ancient Villa Ledgestone™

**LENGTH** 5" – 16"

THICKNESS C

5" – 16" 1 1/4" – 1 3/4" 4" – 12"