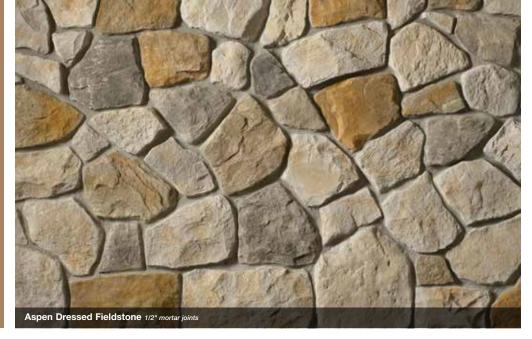

# Dressed Fieldstone

HEIGHT LENG 2 1/2" – 14" 4" –

TH THICKNES 22" 1 1/4" - 1

CORNER RETURN 4" – 12"

The menu of color choices in our Country
Ledgestone and Southern Ledgestone textures
were made to pair beautifully with our Dressed
Fieldstone. The resulting blends—in whatever
proportion you deem perfect—create something
truly enticing that accentuates any setting or
surface. Better still, they were all thoughtfully
designed to complement everything from stucco
and brick to wood and vinyl.