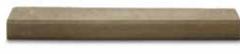

**Tuscan Lintel** shown in Mocha 6" x 22" x 2 5/8"

Watertable/Sill shown in Taupe 2 ½" x 18" x 3"

Cast-Fit® Watertable/Sill\*\* shown in French Gray™ 2 ½" x 18" x 3"

24" x 24" Flagstone Pier Cap\*\*\* shown in Champagne Also available in 32" x 32" 2 1/2" - 4 1/2" thickness at peak