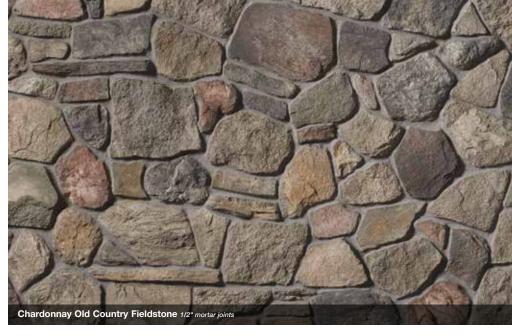

all it "curb appeal." You'll call it utter perfection.

# Country Ledgestone

HEIGHT LENGTH THICKNESS CORNER RET 1 1/2" - 6 1/2" 4 1/4" - 22" 1 1/8" - 2 3/8" 4" - 12"

























































# Dressed Fieldstone

HEIGHT LENG 2 1/2" – 14" 4" –

TH THICKNES 22" 1 1/4" - 1

CORNER RETURN 4" – 12"

















The menu of color choices in our Country
Ledgestone and Southern Ledgestone textures
were made to pair beautifully with our Dressed
Fieldstone. The resulting blends—in whatever
proportion you deem perfect—create something
truly enticing that accentuates any setting or
surface. Better still, they were all thoughtfully
designed to complement everything from stucco
and brick to wood and vinyl.





Old Country Fieldstone

Coastal Fog 1/2" mortar joints













Del Mare Ledgestone®





# Celebrating the spaces in between.

While our gorgeous Cultured Stone® veneers tend to be the center of attention, it's often the grouting styles in between that can really make a difference. Creating the right mortar joint for a project is a matter of choosing not only the perfect color, but also the right width—a choice that naturally affects the total square footage. And while a standard mortar joint is typically 1/2" in width, some stone textures allow for a dry stacked, tight-fitted joint to achieve a clean, tailored appearance.









# Ancient Villa Ledgestone™

**LENGTH** 5" – 16"

THICKNESS C

5" – 16" 1 1/4" – 1 3/4" 4" – 12"











# A past remembered. A future imagined.

Historically, artisan stonework has been used to dramatically