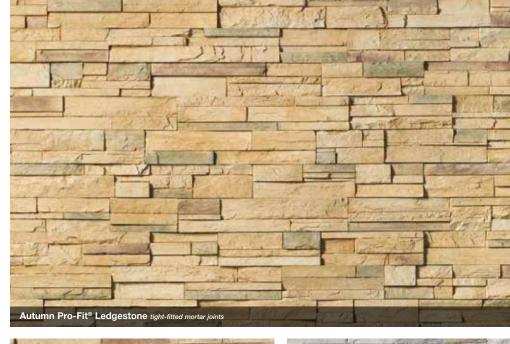

# Pro-Fit® Alpine Ledgestone

Summit Peak Pro-Fit® Alpine Ledgestone

EIGHT LENGTH

THICKNESS 1/2" - 1 1/2"

CORNER RETURNS 4", 8", 12"