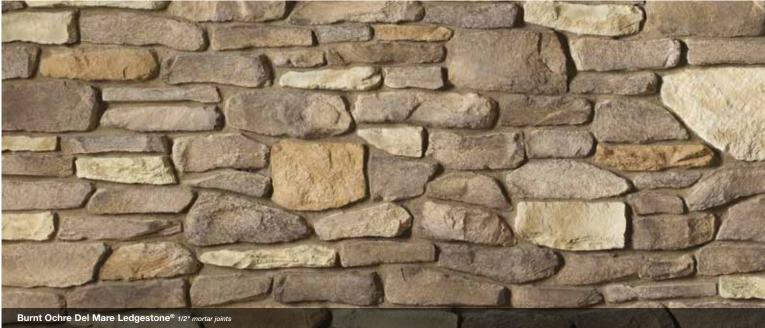

it utter perfection.

# Country Ledgestone

HEIGHT LENGTH THICKNESS CORNER RET 1 1/2" - 6 1/2" 4 1/4" - 22" 1 1/8" - 2 3/8" 4" - 12"

























































# Dressed Fieldstone

HEIGHT LENG 2 1/2" – 14" 4" –

TH THICKNES 22" 1 1/4" - 1

CORNER RETURN 4" – 12"

















The menu of color choices in our Country
Ledgestone and Southern Ledgestone textures
were made to pair beautifully with our Dressed
Fieldstone. The resulting blends—in whatever
proportion you deem perfect—create something
truly enticing that accentuates any setting or
surface. Better still, they were all thoughtfully
designed to complement everything from stucco
and brick to wood and vinyl.





Old Country Fieldstone

Coastal Fog 1/2" mortar joints













Del Mare Ledgestone®





# Celebrating the spaces in between.

While our gorgeous Cultured Stone® veneers tend to be the center of attention, it's often the grouting styles in between that can really make a difference. Creating the right mortar joint for a project is a matter of choosing not only the perfect color, but also the right width—a choice that naturally affects the total square footage. And while a standard mortar joint is typically 1/2" in width, some stone textures allow for a dry stacked, tight-fitted joint to achieve a clean, tailored appearance.









# Ancient Villa Ledgestone™

**LENGTH** 5" – 16"

THICKNESS C

5" – 16" 1 1/4" – 1 3/4" 4" – 12"











# A past remembered. A future imagined.

Historically, artisan stonework has been used to dramatically define indoor settings—from promin