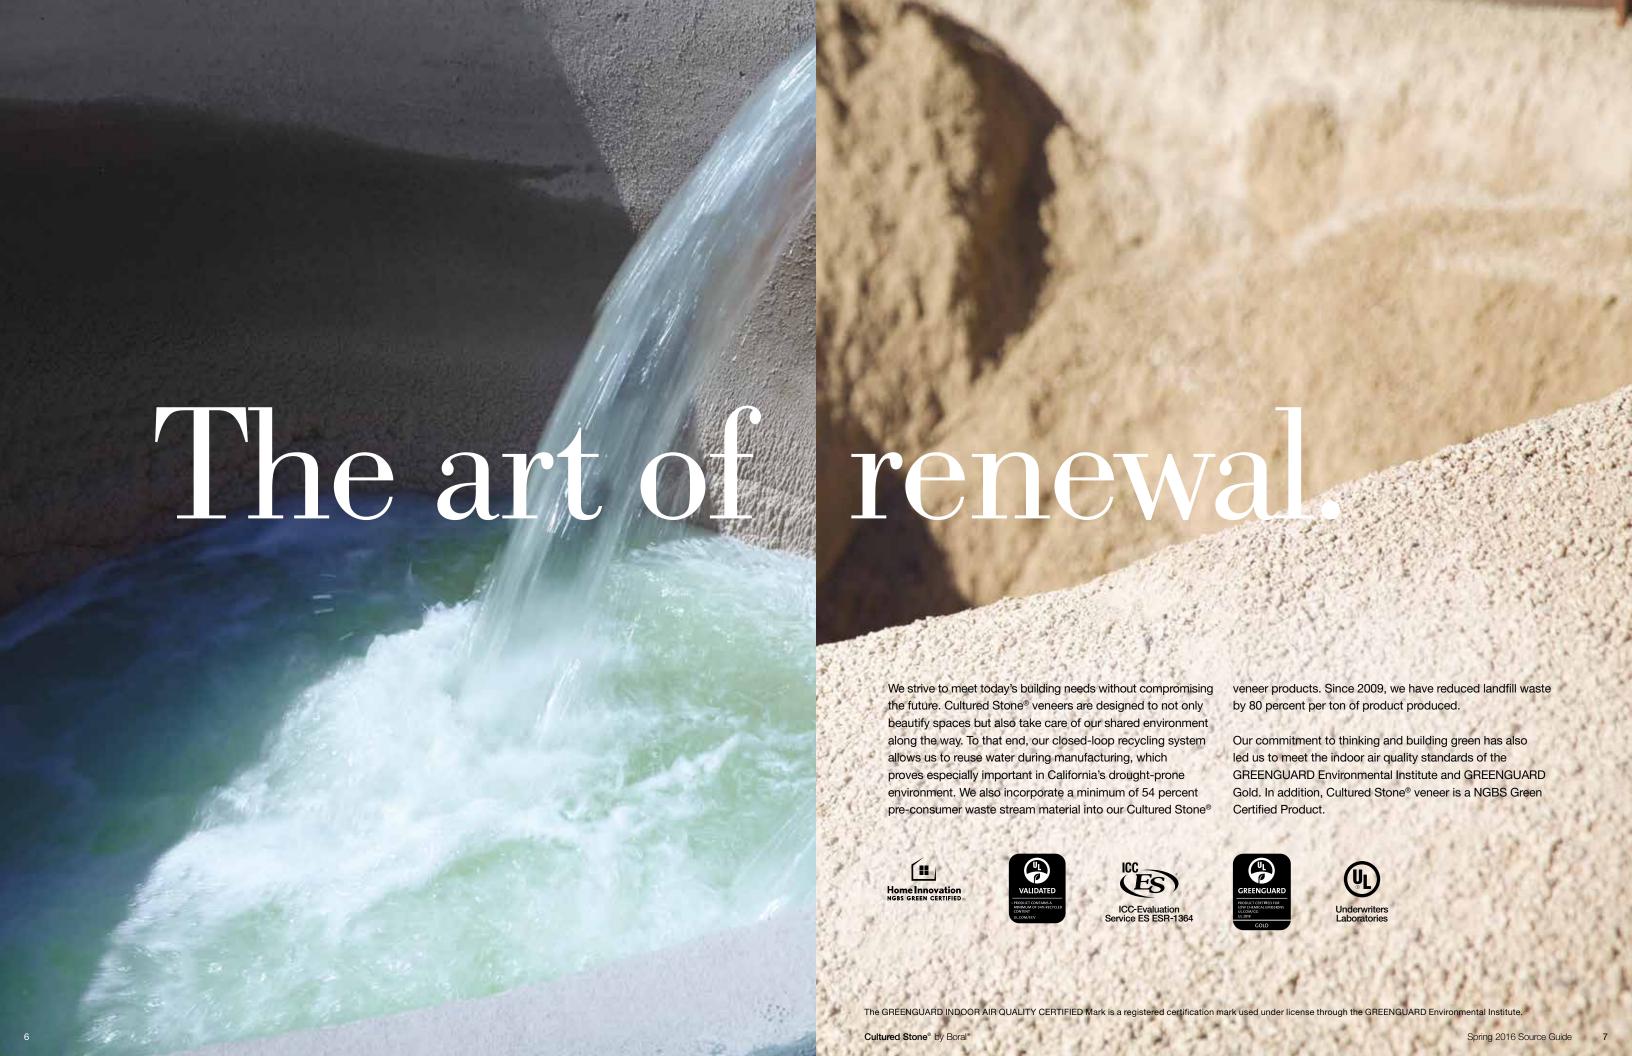

# Celebrating the spaces in between.

While our gorgeous Cultured Stone® veneers tend to be the center of attention, it's often the grouting styles in between that can really make a difference. Creating the right mortar joint for a project is a matter of choosing not only the perfect color, but also the right width—a choice that naturally affects the total square footage. And while a standard mortar joint is typically 1/2" in width, some stone textures allow for a dry stacked, tight-fitted joint to achieve a clean, tailored appearance.