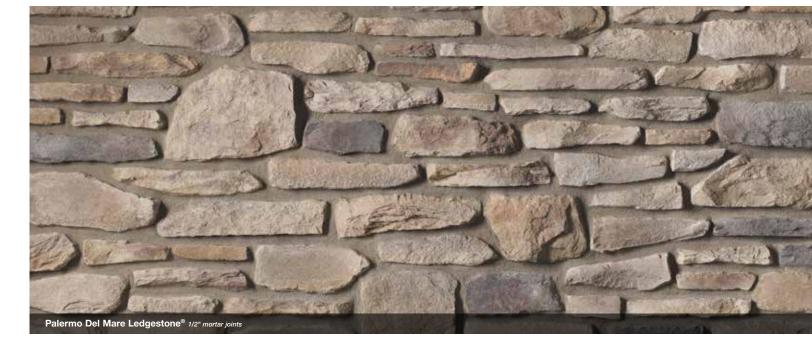

utter perfection.

# Country Ledgestone

HEIGHT LENGTH THICKNESS CORNER RET 1 1/2" - 6 1/2" 4 1/4" - 22" 1 1/8" - 2 3/8" 4" - 12"

























































# Dressed Fieldstone

HEIGHT LENG 2 1/2" – 14" 4" –

TH THICKNES 22" 1 1/4" - 1

CORNER RETURN 4" – 12"

















The menu of color choices in our Country
Ledgestone and Southern Ledgestone textures
were made to pair beautifully with our Dressed
Fieldstone. The resulting blends—in whatever
proportion you deem perfect—create something
truly enticing that accentuates any setting or
surface. Better still, they were all thoughtfully
designed to complement everything from stucco
and brick to wood and vinyl.





Old Country Fieldstone

Coastal Fog 1/2" mortar joints













Del Mare Ledgestone®





# Celebrating the spaces in between.

While our gorgeous Cultured Stone® veneers tend to be the center of attention, it's often the grouting styles in between that can really make a difference. Creating the right mortar joint for a project is a matter of choosing not only the perfect color, but also the right width—a choice that naturally affects the total square footage. And while a standard mortar joint is typically 1/2" in width, some stone textures allow for a dry stacked, tight-fitted joint to achieve a clean, tailored appearance.









# Ancient Villa Ledgestone™

**LENGTH** 5" – 16"

THICKNESS C

5" – 16" 1 1/4" – 1 3/4" 4" – 12"











# A past remembered. A future imagined.

Historically, artisan stonework has been used to dramatically define indoor settings—from prominen