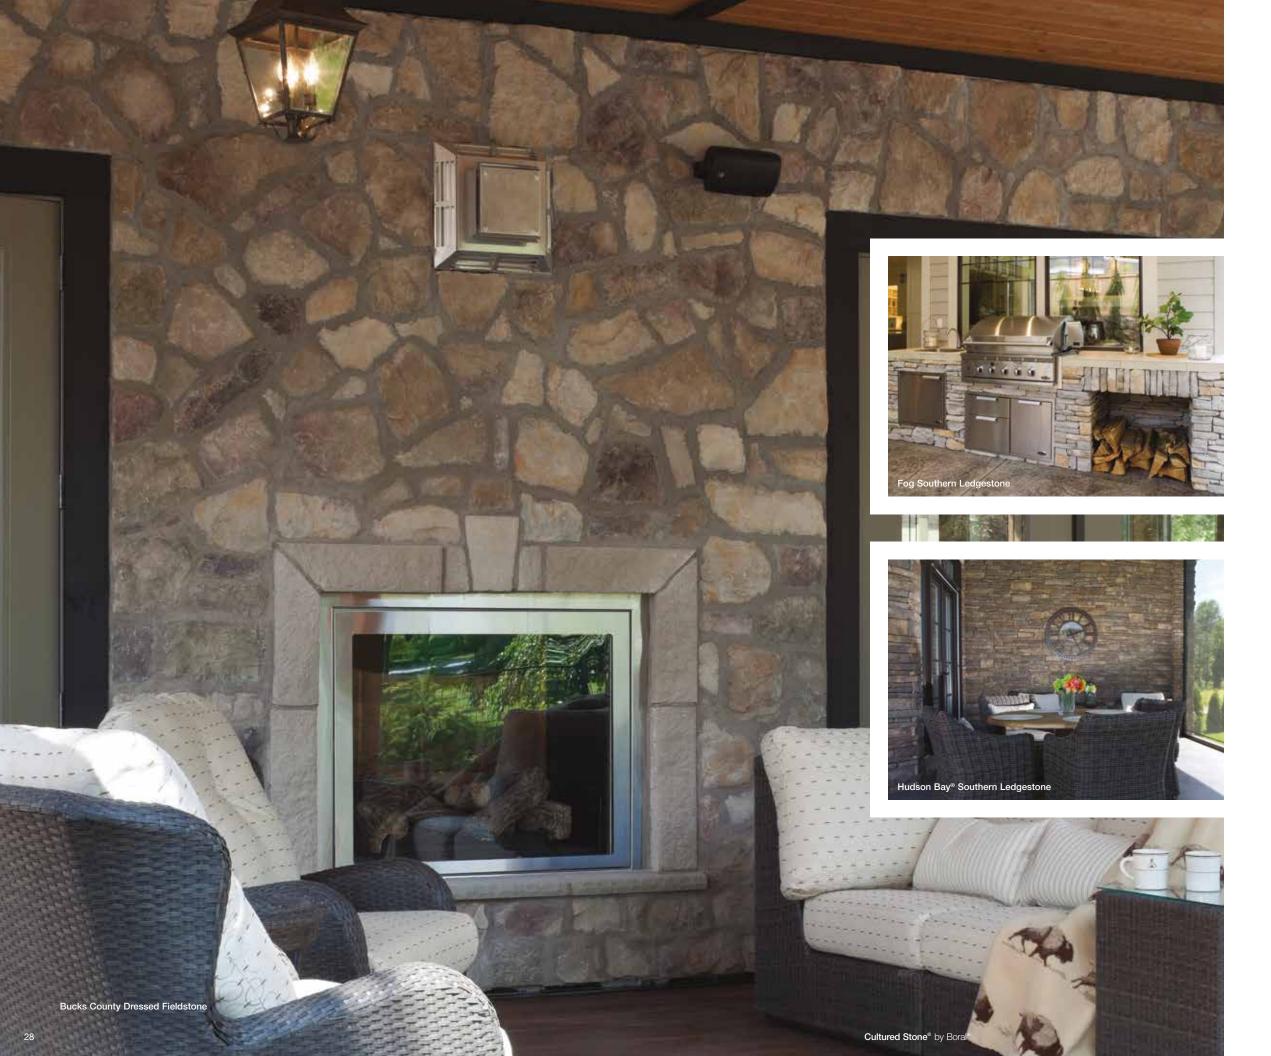

# Dressed Fieldstone

HEIGHT LENG 2 1/2" – 14" 4" –

TH THICKNES 22" 1 1/4" - 1

CORNER RETURN 4" – 12"

The menu of color choices in our Country
Ledgestone and Southern Ledgestone textures
were made to pair beautifully with our Dressed
Fieldstone. The resulting blends—in whatever
proportion you deem perfect—create something
truly enticing that accentuates any setting or
surface. Better still, they were all thoughtfully
designed to complement everything from stucco
and brick to wood and vinyl.