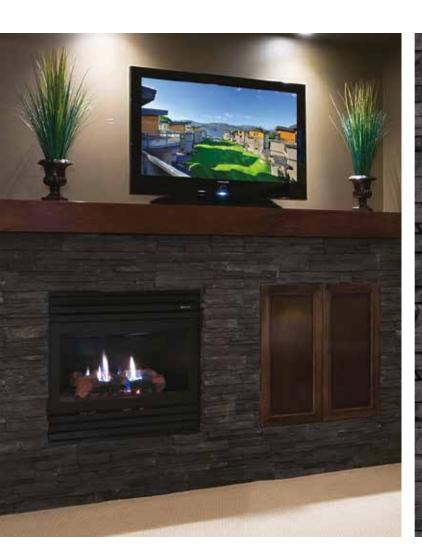

## Dark Ridge™ Pro-Fit® Alpine Ledgestone

Equally at home in rustic and modern designs, Pro-Fit® Alpine Ledgestone provides a versatile look that's also easy-to-install. Derived from the immensely popular Black Rundle color, Dark Ridge™ is a subtle blend of black & charcoal tones and is an ideal finish for both commercial and residential projects.