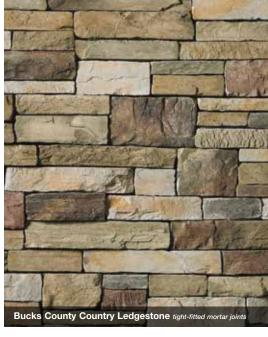

# Country Ledgestone

HEIGHT LENGTH THICKNESS CORNER RET 1 1/2" - 6 1/2" 4 1/4" - 22" 1 1/8" - 2 3/8" 4" - 12"