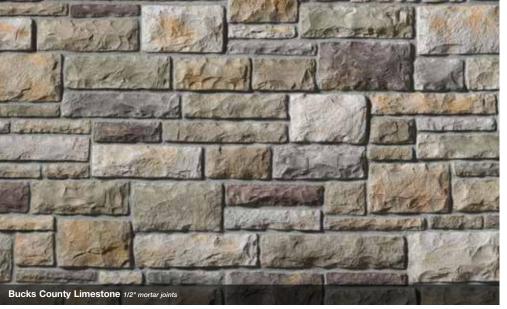

# Stone Veneer Dimensions\*

|                            | HEIGHT          | LENGTH          | THICKNESS       | CORNER RETURNS  | PAGE   |
|----------------------------|-----------------|-----------------|-----------------|-----------------|--------|
| ASHLAR                     |                 |                 |                 |                 |        |
| CAST-FIT® 8" x 16"         | 7 5/8"          | 15 5/8"         | 1 1/2"          | N/A             | 41     |
| CAST-FIT® 12" x 24"        | 11 5/8"         | 23 5/8"         | 1 1/2"          | N/A             | 41     |
| BRICK                      |                 |                 |                 |                 |        |
| USED BRICK                 | 2 3/8" – 2 5/8" | 7 7/8" – 8 1/8" | 3/4"            | 4", 8"          | 45     |
| HANDMADE CULTURED BRICK®   | 2 3/4"          | 8 3/16"         | 3/4"            | 3 5/8", 8 1/4"  | 45     |
| FIELD                      |                 |                 |                 |                 |        |
| DRESSED FIELDSTONE         | 2 1/2" – 14"    | 4" - 22"        | 1 1/4" – 2 5/8" | 4" - 12"        | 22     |
| OLD COUNTRY FIELDSTONE     | 1 1/2" – 10"    | 4" - 16 1/2"    | 1" - 2 5/8"     | 4" - 12"        | 24     |
| SPLIT FACE                 | 4" – 18"        | 4" – 18"        | 1" - 2 5/8"     | 4" - 12"        | 43     |
| LEDGE                      |                 |                 |                 |                 |        |
| COUNTRY LEDGESTONE         | 11/2" - 6 1/2"  | 4 1/4" – 22"    | 1 1/8" – 2 3/8" | 4" - 12"        | 18, 19 |
| DRYSTACK LEDGESTONE        | 1" – 4"         | 4" – 16"        | 1 1/2" – 2 5/8" | 2" - 10"        | 33     |
| PRO-FIT® ALPINE LEDGESTONE | 4"              | 8", 12", 20"    | 3/4" - 2 1/4"   | 4", 8", 12"     | 34, 35 |
| PRO-FIT® LEDGESTONE        | 4"              | 8", 12", 20"    | 1/2" – 1 1/2"   | 4", 8", 12"     | 36     |
| RANDOM ASHLAR              |                 |                 |                 |                 |        |
| COBBLEFIELD®               | 2" - 8"         | 4" - 20"        | 1" - 2 5/8"     | 3" - 12"        | 30     |
| CORAL STONE                | 4" – 12"        | 4" - 16"        | 1" – 1 1/4"     | 2 1/2" – 8 1/2" | 41     |
| EUROPEAN CASTLE STONE      | 2" – 12"        | 4" - 16"        | 1 3/8" – 1 5/8" | 4" - 12"        | 40     |
| LIMESTONE                  | 1 1/4" – 6"     | 4" - 16 3/4"    | 1 1/2" – 2 5/8" | 4" - 11"        | 31     |
| ROCKFACE                   | 4" - 12"        | 4" - 16"        | 1" - 2 5/8"     | 7" – 11 3/4"    | 40     |
| ROUNDED                    |                 |                 |                 |                 |        |
| RIVER ROCK                 | 2" – 14"        | 2" - 14"        | 1" - 2 5/8"     | 3" - 12"        | 42     |
| STREAM STONE               | 2" - 12"        | 2" – 12"        | 1 1/2" – 3 1/2" | 4" - 9 1/4"     | 43     |
| RUBBLE                     |                 |                 |                 |                 |        |
| ANCIENT VILLA LEDGESTONE™  | 2" – 12"        | 5" – 16"        | 1 1/4" – 1 3/4" | 4" - 12"        | 27     |
| DEL MARE LEDGESTONE®       | 1" - 9 1/4"     | 4 1/2" – 16"    | 3/4" - 1 3/4"   | 4" - 12"        | 25     |
| SOUTHERN LEDGESTONE        | 1/2" - 6"       | 4" - 20"        | 1" - 2 5/8"     | 4" – 12"        | 20, 21 |
|                            |                 |                 |                 |                 |        |