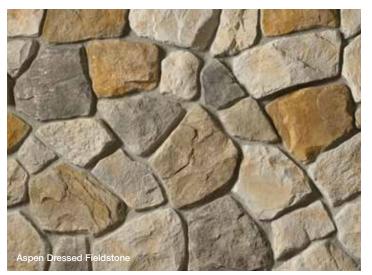

# Dressed Fieldstone

HEIGHT LENG 2 1/2" – 14" 4" –

TH THICKNES 22" 1 1/4" - 1

CORNER RETURN 4" – 12"

The menu of color choices in our Country
Ledgestone and Southern Ledgestone textures
were made to pair beautifully with our Dressed
Fieldstone. The resulting blends—in whatever
proportion you deem perfect—create something
truly enticing that accentuates any setting or
surface. Better still, they were all thoughtfully
designed to complement everything from stucco
and brick to wood and vinyl.