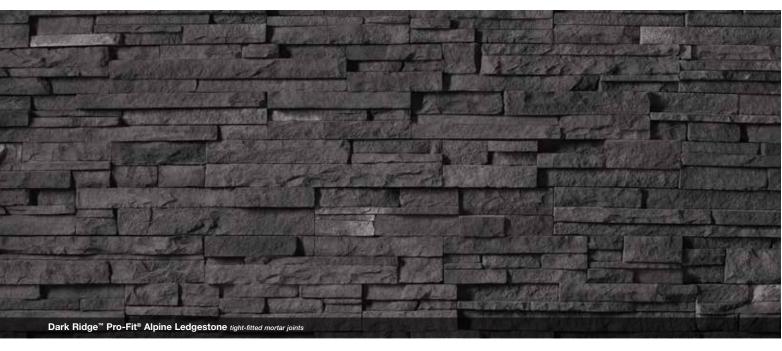

## Dark Ridge™ Pro-Fit® Alpine Ledgestone

Equally at home in rustic and modern designs, Pro-Fit® Alpine Ledgestone provides a versatile look that's also easy-to-install. Derived from the immensely popular Black Rundle color, Dark Ridge™ is a subtle blend of black & charcoal tones and is an ideal finish for both commercial and residential projects.