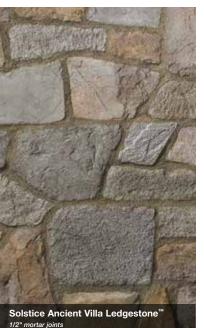

# Ancient Villa Ledgestone™

**LENGTH** 5" – 16"

THICKNESS C

5" – 16" 1 1/4" – 1 3/4" 4" – 12"