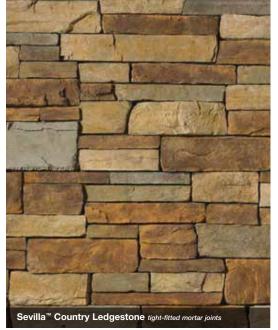

# Country Ledgestone

HEIGHT LENGTH THICKNESS CORNER RET 1 1/2" - 6 1/2" 4 1/4" - 22" 1 1/8" - 2 3/8" 4" - 12"