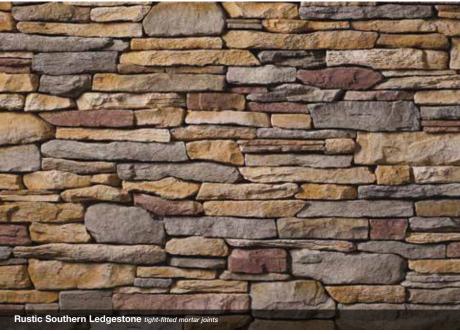

# Stone Veneer Dimensions\*

|                            | HEIGHT          | LENGTH          | THICKNESS       | CORNER RETURNS  | PAGE   |
|----------------------------|-----------------|-----------------|-----------------|-----------------|--------|
| ASHLAR                     |                 |                 |                 |                 |        |
| CAST-FIT® 8" x 16"         | 7 5/8"          | 15 5/8"         | 1 1/2"          | N/A             | 41     |
| CAST-FIT® 12" x 24"        | 11 5/8"         | 23 5/8"         | 1 1/2"          | N/A             | 41     |
| BRICK                      |                 |                 |                 |                 |        |
| USED BRICK                 | 2 3/8" – 2 5/8" | 7 7/8" – 8 1/8" | 3/4"            | 4", 8"          | 45     |
| HANDMADE CULTURED BRICK®   | 2 3/4"          | 8 3/16"         | 3/4"            | 3 5/8", 8 1/4"  | 45     |
| FIELD                      |                 |                 |                 |                 |        |
| DRESSED FIELDSTONE         | 2 1/2" – 14"    | 4" - 22"        | 1 1/4" – 2 5/8" | 4" - 12"        | 22     |
| OLD COUNTRY FIELDSTONE     | 1 1/2" – 10"    | 4" - 16 1/2"    | 1" - 2 5/8"     | 4" - 12"        | 24     |
| SPLIT FACE                 | 4" – 18"        | 4" – 18"        | 1" - 2 5/8"     | 4" - 12"        | 43     |
| LEDGE                      |                 |                 |                 |                 |        |
| COUNTRY LEDGESTONE         | 11/2" - 6 1/2"  | 4 1/4" – 22"    | 1 1/8" – 2 3/8" | 4" - 12"        | 18, 19 |
| DRYSTACK LEDGESTONE        | 1" – 4"         | 4" – 16"        | 1 1/2" – 2 5/8" | 2" - 10"        | 33     |
| PRO-FIT® ALPINE LEDGESTONE | 4"              | 8", 12", 20"    | 3/4" - 2 1/4"   | 4", 8", 12"     | 34, 35 |
| PRO-FIT® LEDGESTONE        | 4"              | 8", 12", 20"    | 1/2" – 1 1/2"   | 4", 8", 12"     | 36     |
| RANDOM ASHLAR              |                 |                 |                 |                 |        |
| COBBLEFIELD®               | 2" - 8"         | 4" - 20"        | 1" - 2 5/8"     | 3" - 12"        | 30     |
| CORAL STONE                | 4" – 12"        | 4" - 16"        | 1" – 1 1/4"     | 2 1/2" – 8 1/2" | 41     |
| EUROPEAN CASTLE STONE      | 2" – 12"        | 4" - 16"        | 1 3/8" – 1 5/8" | 4" - 12"        | 40     |
| LIMESTONE                  | 1 1/4" – 6"     | 4" - 16 3/4"    | 1 1/2" – 2 5/8" | 4" - 11"        | 31     |
| ROCKFACE                   | 4" - 12"        | 4" - 16"        | 1" - 2 5/8"     | 7" – 11 3/4"    | 40     |
| ROUNDED                    |                 |                 |                 |                 |        |
| RIVER ROCK                 | 2" – 14"        | 2" - 14"        | 1" - 2 5/8"     | 3" - 12"        | 42     |
| STREAM STONE               | 2" - 12"        | 2" – 12"        | 1 1/2" – 3 1/2" | 4" - 9 1/4"     | 43     |
| RUBBLE                     |                 |                 |                 |                 |        |
| ANCIENT VILLA LEDGESTONE™  | 2" – 12"        | 5" – 16"        | 1 1/4" – 1 3/4" | 4" - 12"        | 27     |
| DEL MARE LEDGESTONE®       | 1" - 9 1/4"     | 4 1/2" – 16"    | 3/4" - 1 3/4"   | 4" - 12"        | 25     |
| SOUTHERN LEDGESTONE        | 1/2" - 6"       | 4" - 20"        | 1" - 2 5/8"     | 4" – 12"        | 20, 21 |
|                            |                 |                 |                 |                 |        |