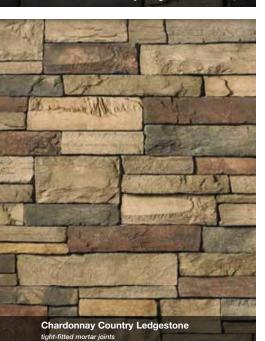

# Country Ledgestone

HEIGHT LENGTH THICKNESS CORNER RET 1 1/2" - 6 1/2" 4 1/4" - 22" 1 1/8" - 2 3/8" 4" - 12"

# Stone Veneer Dimensions\*

|                            | HEIGHT          | LENGTH          | THICKNESS       | CORNER RETURNS  | PAGE   |
|----------------------------|-----------------|-----------------|-----------------|-----------------|--------|
| ASHLAR                     |                 |                 |                 |                 |        |
| CAST-FIT® 8" x 16"         | 7 5/8"          | 15 5/8"         | 1 1/2"          | N/A             | 41     |
| CAST-FIT® 12" x 24"        | 11 5/8"         | 23 5/8"         | 1 1/2"          | N/A             | 41     |
| BRICK                      |                 |                 |                 |                 |        |
| USED BRICK                 | 2 3/8" – 2 5/8" | 7 7/8" – 8 1/8" | 3/4"            | 4", 8"          | 45     |
| HANDMADE CULTURED BRICK®   | 2 3/4"          | 8 3/16"         | 3/4"            | 3 5/8", 8 1/4"  | 45     |
| FIELD                      |                 |                 |                 |                 |        |
| DRESSED FIELDSTONE         | 2 1/2" – 14"    | 4" - 22"        | 1 1/4" – 2 5/8" | 4" - 12"        | 22     |
| OLD COUNTRY FIELDSTONE     | 1 1/2" – 10"    | 4" - 16 1/2"    | 1" - 2 5/8"     | 4" - 12"        | 24     |
| SPLIT FACE                 | 4" – 18"        | 4" – 18"        | 1" - 2 5/8"     | 4" - 12"        | 43     |
| LEDGE                      |                 |                 |                 |                 |        |
| COUNTRY LEDGESTONE         | 11/2" - 6 1/2"  | 4 1/4" – 22"    | 1 1/8" – 2 3/8" | 4" - 12"        | 18, 19 |
| DRYSTACK LEDGESTONE        | 1" – 4"         | 4" – 16"        | 1 1/2" – 2 5/8" | 2" - 10"        | 33     |
| PRO-FIT® ALPINE LEDGESTONE | 4"              | 8", 12", 20"    | 3/4" - 2 1/4"   | 4", 8", 12"     | 34, 35 |
| PRO-FIT® LEDGESTONE        | 4"              | 8", 12", 20"    | 1/2" – 1 1/2"   | 4", 8", 12"     | 36     |
| RANDOM ASHLAR              |                 |                 |                 |                 |        |
| COBBLEFIELD®               | 2" - 8"         | 4" - 20"        | 1" - 2 5/8"     | 3" - 12"        | 30     |
| CORAL STONE                | 4" – 12"        | 4" - 16"        | 1" – 1 1/4"     | 2 1/2" – 8 1/2" | 41     |
| EUROPEAN CASTLE STONE      | 2" – 12"        | 4" - 16"        | 1 3/8" – 1 5/8" | 4" - 12"        | 40     |
| LIMESTONE                  | 1 1/4" – 6"     | 4" - 16 3/4"    | 1 1/2" – 2 5/8" | 4" - 11"        | 31     |
| ROCKFACE                   | 4" - 12"        | 4" - 16"        | 1" - 2 5/8"     | 7" – 11 3/4"    | 40     |
| ROUNDED                    |                 |                 |                 |                 |        |
| RIVER ROCK                 | 2" – 14"        | 2" - 14"        | 1" - 2 5/8"     | 3" - 12"        | 42     |
| STREAM STONE               | 2" - 12"        | 2" – 12"        | 1 1/2" – 3 1/2" | 4" - 9 1/4"     | 43     |
| RUBBLE                     |                 |                 |                 |                 |        |
| ANCIENT VILLA LEDGESTONE™  | 2" – 12"        | 5" – 16"        | 1 1/4" – 1 3/4" | 4" - 12"        | 27     |
| DEL MARE LEDGESTONE®       | 1" - 9 1/4"     | 4 1/2" – 16"    | 3/4" - 1 3/4"   | 4" - 12"        | 25     |
| SOUTHERN LEDGESTONE        | 1/2" - 6"       | 4" - 20"        | 1" - 2 5/8"     | 4" – 12"        | 20, 21 |
|                            |                 |                 |                 |                 |        |