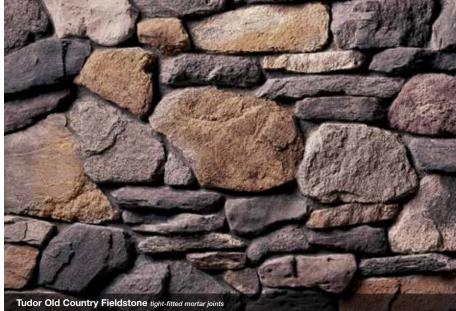

curb appeal." You'll call it utter perfection.

# Country Ledgestone

HEIGHT LENGTH THICKNESS CORNER RET 1 1/2" - 6 1/2" 4 1/4" - 22" 1 1/8" - 2 3/8" 4" - 12"

























































# Dressed Fieldstone

HEIGHT LENG 2 1/2" – 14" 4" –

TH THICKNES 22" 1 1/4" - 1

CORNER RETURN 4" – 12"

















The menu of color choices in our Country
Ledgestone and Southern Ledgestone textures
were made to pair beautifully with our Dressed
Fieldstone. The resulting blends—in whatever
proportion you deem perfect—create something
truly enticing that accentuates any setting or
surface. Better still, they were all thoughtfully
designed to complement everything from stucco
and brick to wood and vinyl.





Old Country Fieldstone

Coastal Fog 1/2" mortar joints













Del Mare Ledgestone®





# Celebrating the spaces in between.

While our gorgeous Cultured Stone® veneers tend to be the center of attention, it's often the grouting styles in between that can really make a difference. Creating the right mortar joint for a project is a matter of choosing not only the perfect color, but also the right width—a choice that naturally affects the total square footage. And while a standard mortar joint is typically 1/2" in width, some stone textures allow for a dry stacked, tight-fitted joint to achieve a clean, tailored appearance.









# Ancient Villa Ledgestone™

**LENGTH** 5" – 16"

THICKNESS C

5" – 16" 1 1/4" – 1 3/4" 4" – 12"











# A past remembered. A future imagined.

Historically, artisan stonework has been used to dramatically define i