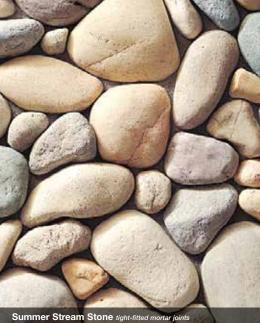

# Stone Veneer Dimensions\*

|                            | HEIGHT          | LENGTH          | THICKNESS       | CORNER RETURNS  | PAGE   |
|----------------------------|-----------------|-----------------|-----------------|-----------------|--------|
| ASHLAR                     |                 |                 |                 |                 |        |
| CAST-FIT® 8" x 16"         | 7 5/8"          | 15 5/8"         | 1 1/2"          | N/A             | 41     |
| CAST-FIT® 12" x 24"        | 11 5/8"         | 23 5/8"         | 1 1/2"          | N/A             | 41     |
| BRICK                      |                 |                 |                 |                 |        |
| USED BRICK                 | 2 3/8" – 2 5/8" | 7 7/8" – 8 1/8" | 3/4"            | 4", 8"          | 45     |
| HANDMADE CULTURED BRICK®   | 2 3/4"          | 8 3/16"         | 3/4"            | 3 5/8", 8 1/4"  | 45     |
| FIELD                      |                 |                 |                 |                 |        |
| DRESSED FIELDSTONE         | 2 1/2" – 14"    | 4" - 22"        | 1 1/4" – 2 5/8" | 4" - 12"        | 22     |
| OLD COUNTRY FIELDSTONE     | 1 1/2" – 10"    | 4" - 16 1/2"    | 1" - 2 5/8"     | 4" - 12"        | 24     |
| SPLIT FACE                 | 4" – 18"        | 4" – 18"        | 1" - 2 5/8"     | 4" - 12"        | 43     |
| LEDGE                      |                 |                 |                 |                 |        |
| COUNTRY LEDGESTONE         | 11/2" - 6 1/2"  | 4 1/4" – 22"    | 1 1/8" – 2 3/8" | 4" - 12"        | 18, 19 |
| DRYSTACK LEDGESTONE        | 1" – 4"         | 4" – 16"        | 1 1/2" – 2 5/8" | 2" - 10"        | 33     |
| PRO-FIT® ALPINE LEDGESTONE | 4"              | 8", 12", 20"    | 3/4" - 2 1/4"   | 4", 8", 12"     | 34, 35 |
| PRO-FIT® LEDGESTONE        | 4"              | 8", 12", 20"    | 1/2" – 1 1/2"   | 4", 8", 12"     | 36     |
| RANDOM ASHLAR              |                 |                 |                 |                 |        |
| COBBLEFIELD®               | 2" - 8"         | 4" - 20"        | 1" - 2 5/8"     | 3" - 12"        | 30     |
| CORAL STONE                | 4" – 12"        | 4" - 16"        | 1" – 1 1/4"     | 2 1/2" – 8 1/2" | 41     |
| EUROPEAN CASTLE STONE      | 2" – 12"        | 4" - 16"        | 1 3/8" – 1 5/8" | 4" - 12"        | 40     |
| LIMESTONE                  | 1 1/4" – 6"     | 4" - 16 3/4"    | 1 1/2" – 2 5/8" | 4" - 11"        | 31     |
| ROCKFACE                   | 4" - 12"        | 4" - 16"        | 1" - 2 5/8"     | 7" – 11 3/4"    | 40     |
| ROUNDED                    |                 |                 |                 |                 |        |
| RIVER ROCK                 | 2" – 14"        | 2" - 14"        | 1" - 2 5/8"     | 3" - 12"        | 42     |
| STREAM STONE               | 2" - 12"        | 2" – 12"        | 1 1/2" – 3 1/2" | 4" - 9 1/4"     | 43     |
| RUBBLE                     |                 |                 |                 |                 |        |
| ANCIENT VILLA LEDGESTONE™  | 2" – 12"        | 5" – 16"        | 1 1/4" – 1 3/4" | 4" - 12"        | 27     |
| DEL MARE LEDGESTONE®       | 1" - 9 1/4"     | 4 1/2" – 16"    | 3/4" - 1 3/4"   | 4" - 12"        | 25     |
| SOUTHERN LEDGESTONE        | 1/2" - 6"       | 4" - 20"        | 1" - 2 5/8"     | 4" – 12"        | 20, 21 |
|                            |                 |                 |                 |                 |        |