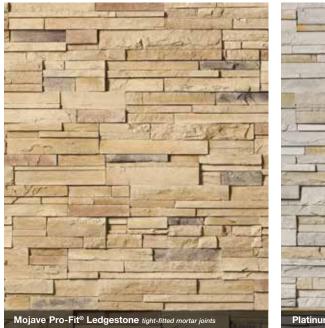

# Pro-Fit® Alpine Ledgestone

Summit Peak Pro-Fit® Alpine Ledgestone

EIGHT LENGTH

THICKNESS 1/2" - 1 1/2"

CORNER RETURNS 4", 8", 12"