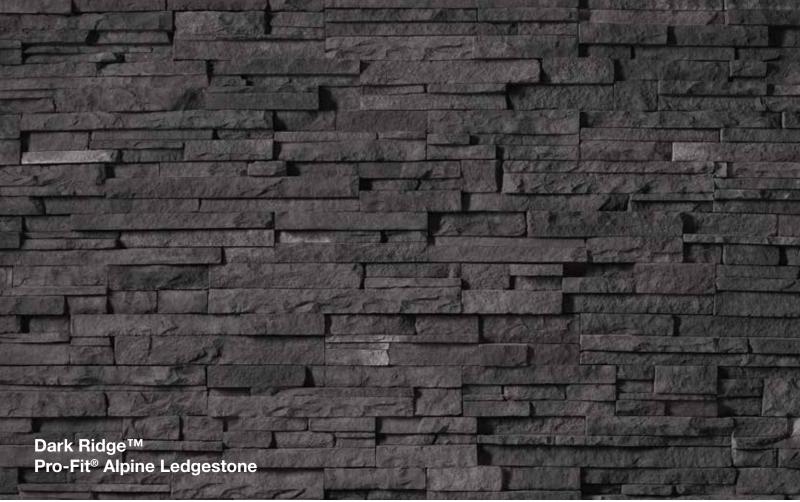

## Dark Ridge™ Pro-Fit® Alpine Ledgestone

Equally at home in rustic and modern designs, Pro-Fit® Alpine Ledgestone provides a versatile look that's also easy-to-install. Derived from the immensely popular Black Rundle color, Dark Ridge™ is a subtle blend of black & charcoal tones and is an ideal finish for both commercial and residential projects.