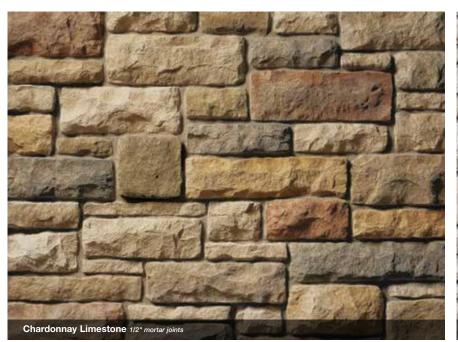

## Limestone

Cobblefield®

The product colors you see are as accurate as current photography and printing techniques allow. We suggest you look at product samples before you select colors.

San Francisco Cobblefield® 1/2" mortar joints