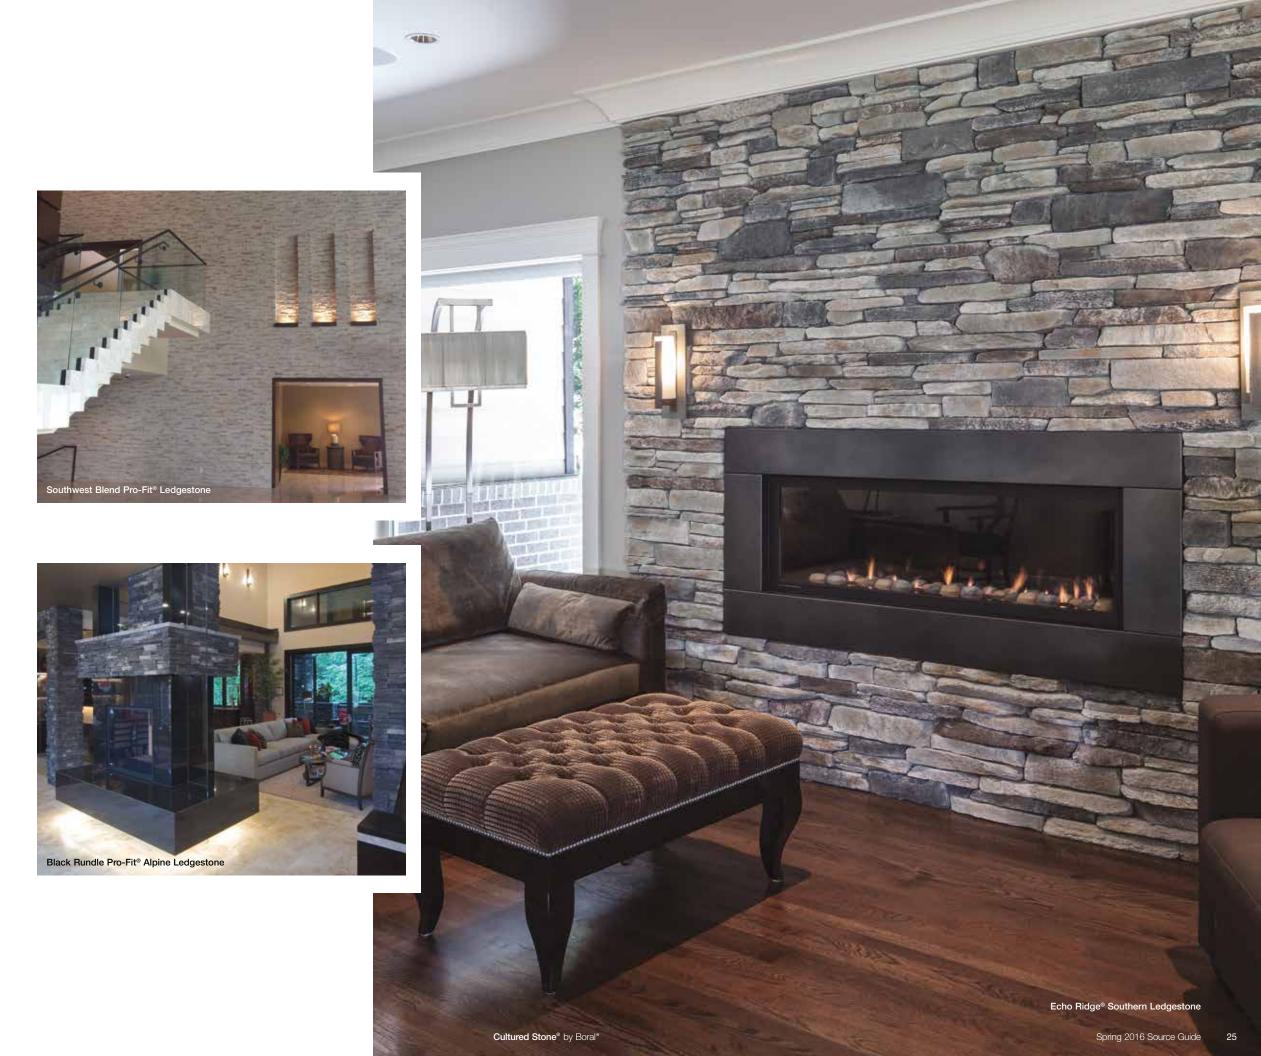

# Pro-Fit® Alpine Ledgestone

Summit Peak Pro-Fit® Alpine Ledgestone

EIGHT LENGTH

THICKNESS 1/2" - 1 1/2"

CORNER RETURNS 4", 8", 12"