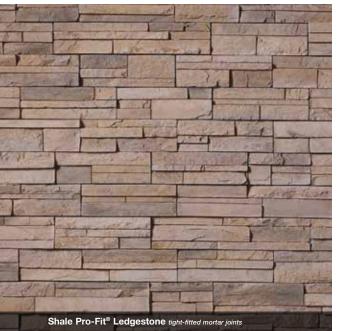

# Stone Veneer Dimensions\*

|                            | HEIGHT          | LENGTH          | THICKNESS       | CORNER RETURNS  | PAGE   |
|----------------------------|-----------------|-----------------|-----------------|-----------------|--------|
| ASHLAR                     |                 |                 |                 |                 |        |
| CAST-FIT® 8" x 16"         | 7 5/8"          | 15 5/8"         | 1 1/2"          | N/A             | 41     |
| CAST-FIT® 12" x 24"        | 11 5/8"         | 23 5/8"         | 1 1/2"          | N/A             | 41     |
| BRICK                      |                 |                 |                 |                 |        |
| USED BRICK                 | 2 3/8" – 2 5/8" | 7 7/8" – 8 1/8" | 3/4"            | 4", 8"          | 45     |
| HANDMADE CULTURED BRICK®   | 2 3/4"          | 8 3/16"         | 3/4"            | 3 5/8", 8 1/4"  | 45     |
| FIELD                      |                 |                 |                 |                 |        |
| DRESSED FIELDSTONE         | 2 1/2" – 14"    | 4" - 22"        | 1 1/4" – 2 5/8" | 4" - 12"        | 22     |
| OLD COUNTRY FIELDSTONE     | 1 1/2" – 10"    | 4" - 16 1/2"    | 1" - 2 5/8"     | 4" - 12"        | 24     |
| SPLIT FACE                 | 4" – 18"        | 4" – 18"        | 1" - 2 5/8"     | 4" - 12"        | 43     |
| LEDGE                      |                 |                 |                 |                 |        |
| COUNTRY LEDGESTONE         | 11/2" - 6 1/2"  | 4 1/4" – 22"    | 1 1/8" – 2 3/8" | 4" - 12"        | 18, 19 |
| DRYSTACK LEDGESTONE        | 1" – 4"         | 4" – 16"        | 1 1/2" – 2 5/8" | 2" - 10"        | 33     |
| PRO-FIT® ALPINE LEDGESTONE | 4"              | 8", 12", 20"    | 3/4" - 2 1/4"   | 4", 8", 12"     | 34, 35 |
| PRO-FIT® LEDGESTONE        | 4"              | 8", 12", 20"    | 1/2" – 1 1/2"   | 4", 8", 12"     | 36     |
| RANDOM ASHLAR              |                 |                 |                 |                 |        |
| COBBLEFIELD®               | 2" - 8"         | 4" - 20"        | 1" - 2 5/8"     | 3" - 12"        | 30     |
| CORAL STONE                | 4" – 12"        | 4" - 16"        | 1" – 1 1/4"     | 2 1/2" – 8 1/2" | 41     |
| EUROPEAN CASTLE STONE      | 2" – 12"        | 4" - 16"        | 1 3/8" – 1 5/8" | 4" - 12"        | 40     |
| LIMESTONE                  | 1 1/4" – 6"     | 4" - 16 3/4"    | 1 1/2" – 2 5/8" | 4" - 11"        | 31     |
| ROCKFACE                   | 4" - 12"        | 4" - 16"        | 1" - 2 5/8"     | 7" – 11 3/4"    | 40     |
| ROUNDED                    |                 |                 |                 |                 |        |
| RIVER ROCK                 | 2" – 14"        | 2" - 14"        | 1" - 2 5/8"     | 3" - 12"        | 42     |
| STREAM STONE               | 2" - 12"        | 2" – 12"        | 1 1/2" – 3 1/2" | 4" - 9 1/4"     | 43     |
| RUBBLE                     |                 |                 |                 |                 |        |
| ANCIENT VILLA LEDGESTONE™  | 2" – 12"        | 5" – 16"        | 1 1/4" – 1 3/4" | 4" - 12"        | 27     |
| DEL MARE LEDGESTONE®       | 1" - 9 1/4"     | 4 1/2" – 16"    | 3/4" - 1 3/4"   | 4" - 12"        | 25     |
| SOUTHERN LEDGESTONE        | 1/2" - 6"       | 4" - 20"        | 1" - 2 5/8"     | 4" – 12"        | 20, 21 |
|                            |                 |                 |                 |                 |        |