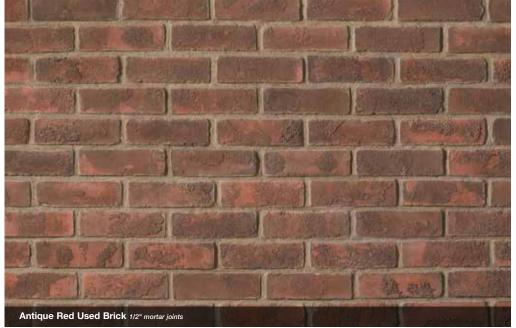

# Stone Veneer Dimensions\*

|                            | HEIGHT          | LENGTH          | THICKNESS       | CORNER RETURNS  | PAGE   |
|----------------------------|-----------------|-----------------|-----------------|-----------------|--------|
| ASHLAR                     |                 |                 |                 |                 |        |
| CAST-FIT® 8" x 16"         | 7 5/8"          | 15 5/8"         | 1 1/2"          | N/A             | 41     |
| CAST-FIT® 12" x 24"        | 11 5/8"         | 23 5/8"         | 1 1/2"          | N/A             | 41     |
| BRICK                      |                 |                 |                 |                 |        |
| USED BRICK                 | 2 3/8" – 2 5/8" | 7 7/8" – 8 1/8" | 3/4"            | 4", 8"          | 45     |
| HANDMADE CULTURED BRICK®   | 2 3/4"          | 8 3/16"         | 3/4"            | 3 5/8", 8 1/4"  | 45     |
| FIELD                      |                 |                 |                 |                 |        |
| DRESSED FIELDSTONE         | 2 1/2" – 14"    | 4" - 22"        | 1 1/4" – 2 5/8" | 4" - 12"        | 22     |
| OLD COUNTRY FIELDSTONE     | 1 1/2" – 10"    | 4" - 16 1/2"    | 1" - 2 5/8"     | 4" - 12"        | 24     |
| SPLIT FACE                 | 4" – 18"        | 4" – 18"        | 1" - 2 5/8"     | 4" - 12"        | 43     |
| LEDGE                      |                 |                 |                 |                 |        |
| COUNTRY LEDGESTONE         | 11/2" - 6 1/2"  | 4 1/4" – 22"    | 1 1/8" – 2 3/8" | 4" - 12"        | 18, 19 |
| DRYSTACK LEDGESTONE        | 1" – 4"         | 4" – 16"        | 1 1/2" – 2 5/8" | 2" - 10"        | 33     |
| PRO-FIT® ALPINE LEDGESTONE | 4"              | 8", 12", 20"    | 3/4" - 2 1/4"   | 4", 8", 12"     | 34, 35 |
| PRO-FIT® LEDGESTONE        | 4"              | 8", 12", 20"    | 1/2" – 1 1/2"   | 4", 8", 12"     | 36     |
| RANDOM ASHLAR              |                 |                 |                 |                 |        |
| COBBLEFIELD®               | 2" - 8"         | 4" - 20"        | 1" - 2 5/8"     | 3" - 12"        | 30     |
| CORAL STONE                | 4" – 12"        | 4" - 16"        | 1" – 1 1/4"     | 2 1/2" – 8 1/2" | 41     |
| EUROPEAN CASTLE STONE      | 2" – 12"        | 4" - 16"        | 1 3/8" – 1 5/8" | 4" - 12"        | 40     |
| LIMESTONE                  | 1 1/4" – 6"     | 4" - 16 3/4"    | 1 1/2" – 2 5/8" | 4" - 11"        | 31     |
| ROCKFACE                   | 4" - 12"        | 4" - 16"        | 1" - 2 5/8"     | 7" – 11 3/4"    | 40     |
| ROUNDED                    |                 |                 |                 |                 |        |
| RIVER ROCK                 | 2" – 14"        | 2" - 14"        | 1" - 2 5/8"     | 3" - 12"        | 42     |
| STREAM STONE               | 2" - 12"        | 2" – 12"        | 1 1/2" – 3 1/2" | 4" - 9 1/4"     | 43     |
| RUBBLE                     |                 |                 |                 |                 |        |
| ANCIENT VILLA LEDGESTONE™  | 2" – 12"        | 5" – 16"        | 1 1/4" – 1 3/4" | 4" - 12"        | 27     |
| DEL MARE LEDGESTONE®       | 1" - 9 1/4"     | 4 1/2" – 16"    | 3/4" - 1 3/4"   | 4" - 12"        | 25     |
| SOUTHERN LEDGESTONE        | 1/2" - 6"       | 4" - 20"        | 1" - 2 5/8"     | 4" – 12"        | 20, 21 |
|                            |                 |                 |                 |                 |        |

| architectural accents t         | hat best harmonize with                   | n the Cultured Stone® b  |
|---------------------------------|-------------------------------------------|--------------------------|
|                                 | ACCESSORIES                               | HEARTHSTONES             |
| ANCIENT VILLA LEDGESTONE™       |                                           |                          |
| CHIANTI                         | FRENCH GRAY™, MOCHA, TAUPE                | BLOND, MARSH             |
| PALISADES                       | FRENCH GRAY™, GRAY, TAUPE                 | GRAY, MARSH              |
| SEVILLA™                        | FRENCH GRAY™, TAUPE                       | CHARDONNAY, MARSH        |
| SIENA                           | FRENCH GRAY™, MOCHA, TAUPE                | BLOND, MARSH             |
| SOLSTICE                        | FRENCH GRAY™, GRAY, TAUPE                 | GRAY, MARSH              |
| UMBER CREEK                     | MOCHA, NIGHTFALL™, TAUPE                  | MARSH, NIGHTFALL™        |
| CAST-FIT®                       |                                           |                          |
| PARCHMENT™                      | PARCHMENT™, CHAMPAGNE                     | CREAM                    |
| FRENCH GRAY™                    | FRENCH GRAY™, TAUPE                       | MARSH                    |
| CULTURED® BRICK®                |                                           |                          |
| ANTIQUE RED USED BRICK          | FRENCH GRAY™, TAUPE                       | CHARDONNAY, MARSH        |
| HIGH DESERT USED BRICK          | FRENCH GRAY™, TAUPE                       | CHARDONNAY, MARSH        |
| RUSTIC MANOR<br>HANDMADE BRICK  | FRENCH GRAY™, TAUPE                       | CHARDONNAY, MARSH        |
| MOROCCAN SAND<br>HANDMADE BRICK | FRENCH GRAY™, TAUPE                       | CHARDONNAY, MARSH        |
| COBBLEFIELD®                    |                                           |                          |
| CHARDONNAY                      | FRENCH GRAY™, MOCHA, TAUPE                | CHARDONNAY, MARSH        |
| DESERT BLEND®                   | FRENCH GRAY™, MOCHA, TAUPE                | BLOND, MARSH             |
| ECHO RIDGE®                     | GRAY, NIGHTFALL™                          | GRAY, NIGHTFALL™         |
| GRAY                            | GRAY                                      | GRAY                     |
| SAN FRANCISCO                   | FRENCH GRAY™, GRAY,<br>NIGHTFALL™, TAUPE  | GRAY, NIGHTFALL™         |
| TEXAS CREAM                     | CHAMPAGNE, PARCHMENT™                     | CREAM                    |
| CORAL STONE                     | CHAMDACNE DADCHMENT <sup>III</sup>        | CREAM                    |
| FOSSIL REEF                     | CHAMPAGNE, PARCHMENT™                     | CREAWI                   |
| ASHFALL                         | FRENCH GRAY™, GRAY, TAUPE                 | GRAY, MARSH              |
|                                 |                                           |                          |
| ASPEN                           | FRENCH GRAY™, MOCHA, TAUPE                | GRAY, MARSH              |
| BLACK RUNDLE                    | GRAY, NIGHTFALL™                          | GRAY, NIGHTFALL™         |
| BUCKS COUNTY                    | FRENCH GRAY™, GRAY, TAUPE                 | GRAY, MARSH              |
| CARAMEL                         | FRENCH GRAY™, TAUPE                       | BLOND, MARSH             |
| CHARDONNAY                      | FRENCH GRAY™, MOCHA, TAUPE                | CHARDONNAY, MARSH        |
| ECHO RIDGE®                     | GRAY, NIGHTFALL™                          | GRAY, NIGHTFALL™         |
| EUCALYPTUS                      | FRENCH GRAY™, GRAY, TAUPE                 | CHARDONNAY, MARSH        |
| GRAND MESA                      | MOCHA, TAUPE                              | MARSH                    |
| HUDSON BAY®                     | FRENCH GRAY™, GRAY, MOCHA,<br>TAUPE       | CHARDONNAY, GRAY, MARSH  |
| MOJAVE                          | FRENCH GRAY™, MOCHA, TAUPE                | BLOND, MARSH             |
| RED ROCK                        | FRENCH GRAY™, MOCHA, TAUPE                | CHARDONNAY, MARSH        |
| SEVILLA™                        | FRENCH GRAY™, TAUPE                       | CHARDONNAY, MARSH        |
| SKYLINE                         | FRENCH GRAY™, GRAY,<br>MOCHA, TAUPE       | GRAY, MARSH              |
| JMBER CREEK                     | FRENCH GRAY™, MOCHA,<br>NIGHTFALL™, TAUPE | MARSH, NIGHTFALL™        |
| WHITE OAK                       | CHAMPAGNE, PARCHMENT™                     | CREAM                    |
| WOLF CREEK®                     | FRENCH GRAY™, GRAY,<br>NIGHTFALL™, TAUPE  | GRAY, MARSH, NIGHTFALL™  |
| DEL MARE LEDGESTONE®            |                                           |                          |
| BLACK ISLE™                     | NIGHTFALL™                                | GRAY, NIGHTFALL™         |
| BURNT OCHRE                     | FRENCH GRAY™, MOCHA, TAUPE                | BLOND, MARSH             |
| PALERMO                         | FRENCH GRAY™, TAUPE                       | BLOND, MARSH             |
| DRESSED FIELDSTONE              |                                           |                          |
| ASPEN                           | FRENCH GRAY™, MOCHA, TAUPE                | GRAY, MARSH              |
| BUCKS COUNTY                    | FRENCH GRAY™, GRAY, TAUPE                 | GRAY, MARSH              |
| CHARDONNAY                      | FRENCH GRAY™, MOCHA, TAUPE                | CHARDONNAY, MARSH        |
| ECHO RIDGE®                     | GRAY, NIGHTFALL™                          | GRAY, NIGHTFALL™         |
| SEVILLA™                        | FRENCH GRAY™, TAUPE                       | CHARDONNAY, MARSH        |
| WOLF CREEK®                     | FRENCH GRAY™, GRAY,                       | GRAY, MARSH, NIGHTFALL™  |
| DDVOTA OK I ED OFOROUE          | NIGHTFALL™, TAUPE                         |                          |
| DRYSTACK LEDGESTONE             | EDENIOLI OR NAME MOST TO THE              | OLIMBBONIE WAS A SECTION |
| CHARDONNAY                      | FRENCH GRAY™, MOCHA, TAUPE                | CHARDONNAY, MARSH        |
|                                 |                                           |                          |