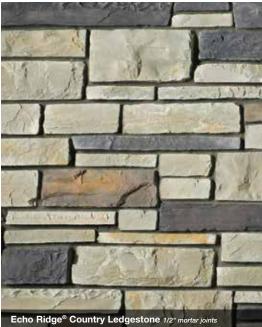

# Country Ledgestone

HEIGHT LENGTH THICKNESS CORNER RET 1 1/2" - 6 1/2" 4 1/4" - 22" 1 1/8" - 2 3/8" 4" - 12"