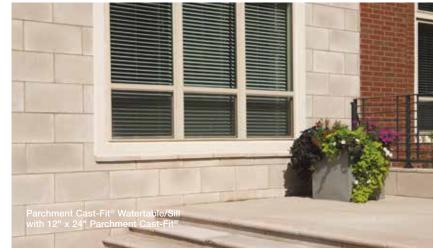

**Tuscan Lintel** shown in Mocha 6" x 22" x 2 5/8"

Watertable/Sill shown in Taupe 2 ½" x 18" x 3"

Cast-Fit® Watertable/Sill\*\* shown in French Gray™ 2 ½" x 18" x 3"

24" x 24" Flagstone Pier Cap\*\*\* shown in Champagne Also available in 32" x 32" 2 1/2" - 4 1/2" thickness at peak