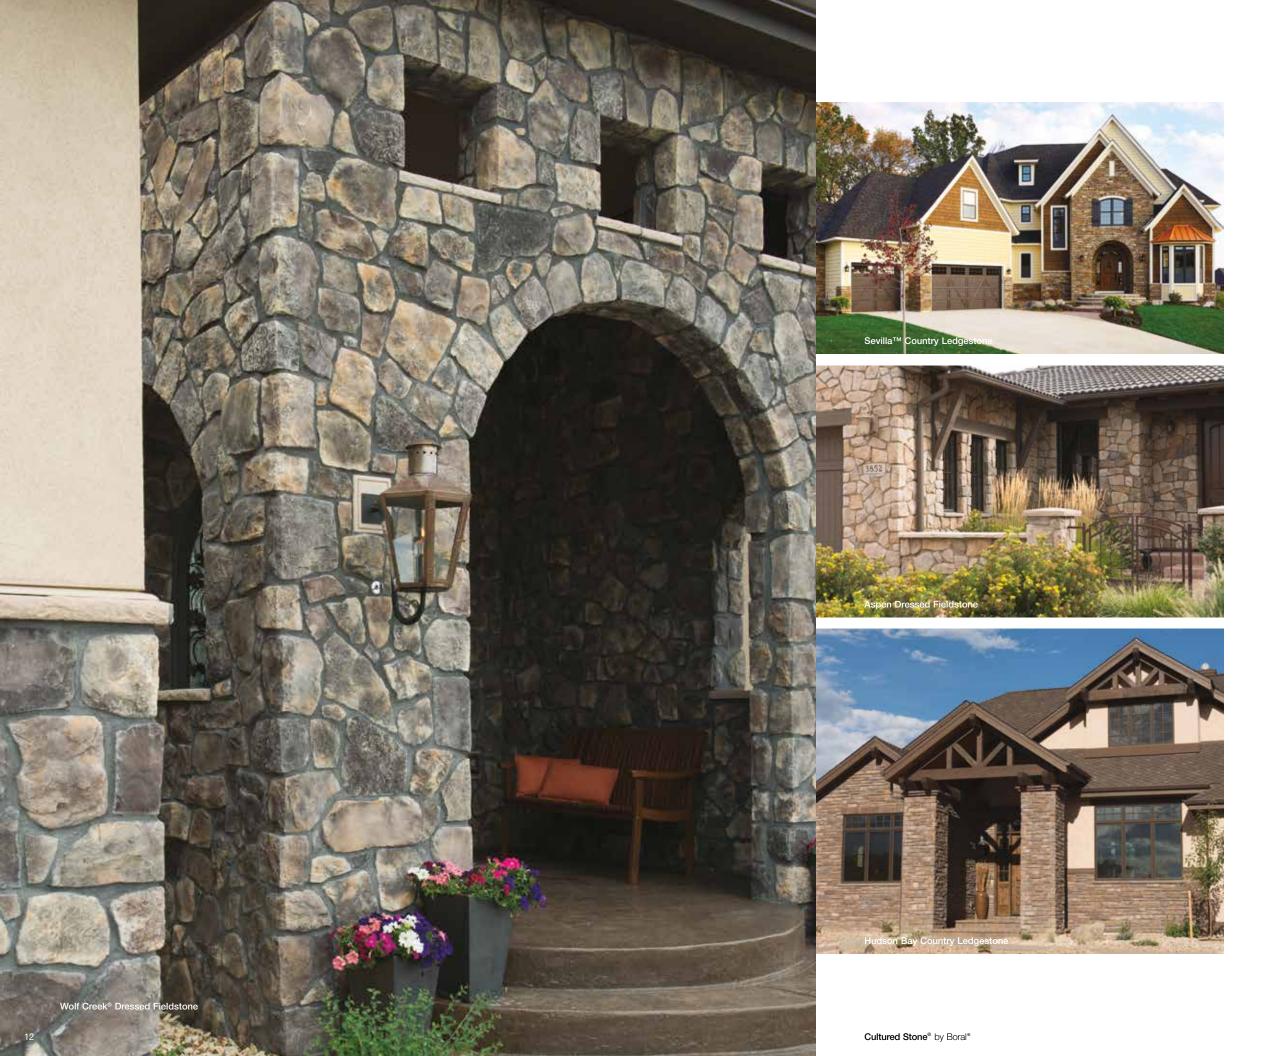

# Dressed Fieldstone

HEIGHT LENG 2 1/2" – 14" 4" –

TH THICKNES 22" 1 1/4" - 1

CORNER RETURN 4" – 12"

The menu of color choices in our Country
Ledgestone and Southern Ledgestone textures
were made to pair beautifully with our Dressed
Fieldstone. The resulting blends—in whatever
proportion you deem perfect—create something
truly enticing that accentuates any setting or
surface. Better still, they were all thoughtfully
designed to complement everything from stucco
and brick to wood and vinyl.