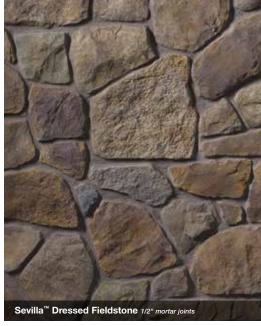

# Dressed Fieldstone

HEIGHT LENG 2 1/2" – 14" 4" –

TH THICKNES 22" 1 1/4" - 1

CORNER RETURN 4" – 12"

The menu of color choices in our Country
Ledgestone and Southern Ledgestone textures
were made to pair beautifully with our Dressed
Fieldstone. The resulting blends—in whatever
proportion you deem perfect—create something
truly enticing that accentuates any setting or
surface. Better still, they were all thoughtfully
designed to complement everything from stucco
and brick to wood and vinyl.