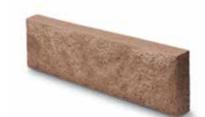

**Tuscan Lintel** shown in Mocha 6" x 22" x 2 5/8"

Watertable/Sill shown in Taupe 2 ½" x 18" x 3"

Cast-Fit® Watertable/Sill\*\* shown in French Gray™ 2 ½" x 18" x 3"

24" x 24" Flagstone Pier Cap\*\*\* shown in Champagne Also available in 32" x 32" 2 1/2" - 4 1/2" thickness at peak