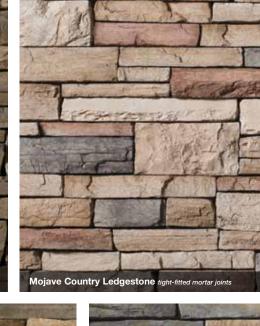

# Country Ledgestone

HEIGHT LENGTH THICKNESS CORNER RET 1 1/2" - 6 1/2" 4 1/4" - 22" 1 1/8" - 2 3/8" 4" - 12"