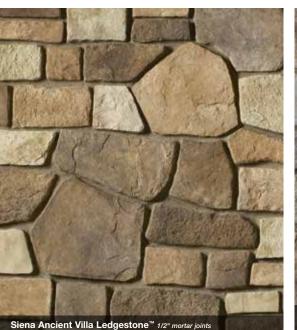

# Ancient Villa Ledgestone™

**LENGTH** 5" – 16"

THICKNESS C

5" – 16" 1 1/4" – 1 3/4" 4" – 12"