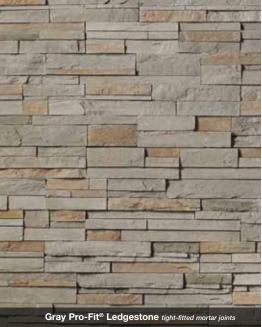

# Pro-Fit® Alpine Ledgestone

Summit Peak Pro-Fit® Alpine Ledgestone

EIGHT LENGTH

THICKNESS 1/2" - 1 1/2"

CORNER RETURNS 4", 8", 12"