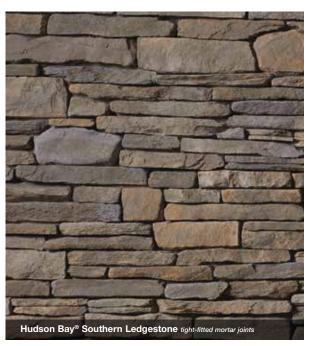

# Stone Veneer Dimensions\*

|                            | HEIGHT          | LENGTH          | THICKNESS       | CORNER RETURNS  | PAGE   |
|----------------------------|-----------------|-----------------|-----------------|-----------------|--------|
| ASHLAR                     |                 |                 |                 |                 |        |
| CAST-FIT® 8" x 16"         | 7 5/8"          | 15 5/8"         | 1 1/2"          | N/A             | 41     |
| CAST-FIT® 12" x 24"        | 11 5/8"         | 23 5/8"         | 1 1/2"          | N/A             | 41     |
| BRICK                      |                 |                 |                 |                 |        |
| USED BRICK                 | 2 3/8" – 2 5/8" | 7 7/8" – 8 1/8" | 3/4"            | 4", 8"          | 45     |
| HANDMADE CULTURED BRICK®   | 2 3/4"          | 8 3/16"         | 3/4"            | 3 5/8", 8 1/4"  | 45     |
| FIELD                      |                 |                 |                 |                 |        |
| DRESSED FIELDSTONE         | 2 1/2" – 14"    | 4" - 22"        | 1 1/4" – 2 5/8" | 4" - 12"        | 22     |
| OLD COUNTRY FIELDSTONE     | 1 1/2" – 10"    | 4" - 16 1/2"    | 1" - 2 5/8"     | 4" - 12"        | 24     |
| SPLIT FACE                 | 4" – 18"        | 4" – 18"        | 1" - 2 5/8"     | 4" - 12"        | 43     |
| LEDGE                      |                 |                 |                 |                 |        |
| COUNTRY LEDGESTONE         | 11/2" - 6 1/2"  | 4 1/4" – 22"    | 1 1/8" – 2 3/8" | 4" - 12"        | 18, 19 |
| DRYSTACK LEDGESTONE        | 1" – 4"         | 4" – 16"        | 1 1/2" – 2 5/8" | 2" - 10"        | 33     |
| PRO-FIT® ALPINE LEDGESTONE | 4"              | 8", 12", 20"    | 3/4" - 2 1/4"   | 4", 8", 12"     | 34, 35 |
| PRO-FIT® LEDGESTONE        | 4"              | 8", 12", 20"    | 1/2" – 1 1/2"   | 4", 8", 12"     | 36     |
| RANDOM ASHLAR              |                 |                 |                 |                 |        |
| COBBLEFIELD®               | 2" - 8"         | 4" - 20"        | 1" - 2 5/8"     | 3" - 12"        | 30     |
| CORAL STONE                | 4" – 12"        | 4" - 16"        | 1" – 1 1/4"     | 2 1/2" – 8 1/2" | 41     |
| EUROPEAN CASTLE STONE      | 2" – 12"        | 4" - 16"        | 1 3/8" – 1 5/8" | 4" - 12"        | 40     |
| LIMESTONE                  | 1 1/4" – 6"     | 4" - 16 3/4"    | 1 1/2" – 2 5/8" | 4" - 11"        | 31     |
| ROCKFACE                   | 4" - 12"        | 4" - 16"        | 1" - 2 5/8"     | 7" – 11 3/4"    | 40     |
| ROUNDED                    |                 |                 |                 |                 |        |
| RIVER ROCK                 | 2" – 14"        | 2" - 14"        | 1" - 2 5/8"     | 3" - 12"        | 42     |
| STREAM STONE               | 2" - 12"        | 2" – 12"        | 1 1/2" – 3 1/2" | 4" - 9 1/4"     | 43     |
| RUBBLE                     |                 |                 |                 |                 |        |
| ANCIENT VILLA LEDGESTONE™  | 2" – 12"        | 5" – 16"        | 1 1/4" – 1 3/4" | 4" - 12"        | 27     |
| DEL MARE LEDGESTONE®       | 1" - 9 1/4"     | 4 1/2" – 16"    | 3/4" - 1 3/4"   | 4" - 12"        | 25     |
| SOUTHERN LEDGESTONE        | 1/2" - 6"       | 4" - 20"        | 1" - 2 5/8"     | 4" – 12"        | 20, 21 |
|                            |                 |                 |                 |                 |        |