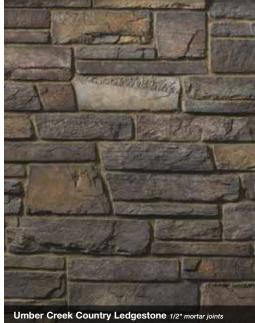

# Country Ledgestone

HEIGHT LENGTH THICKNESS CORNER RET 1 1/2" - 6 1/2" 4 1/4" - 22" 1 1/8" - 2 3/8" 4" - 12"