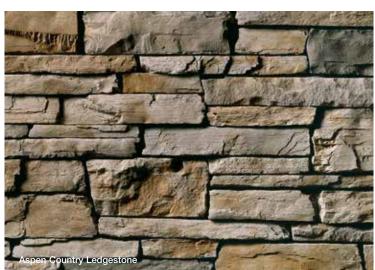

# Country Ledgestone

HEIGHT LENGTH THICKNESS CORNER RET 1 1/2" - 6 1/2" 4 1/4" - 22" 1 1/8" - 2 3/8" 4" - 12"