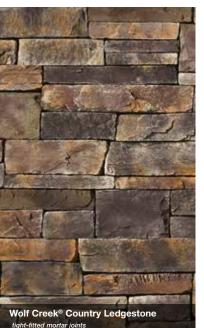

# Country Ledgestone

HEIGHT LENGTH THICKNESS CORNER RET 1 1/2" - 6 1/2" 4 1/4" - 22" 1 1/8" - 2 3/8" 4" - 12"