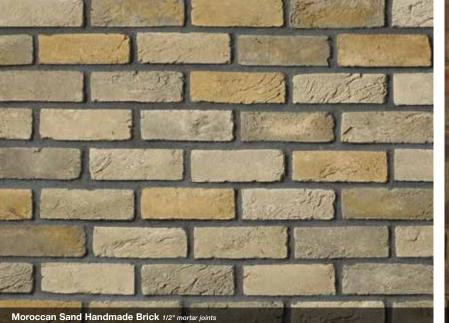

# Cultured Brick®

# Stone Veneer Dimensions\*

|                            | HEIGHT          | LENGTH          | THICKNESS       | CORNER RETURNS  | PAGE   |
|----------------------------|-----------------|-----------------|-----------------|-----------------|--------|
| ASHLAR                     |                 |                 |                 |                 |        |
| CAST-FIT® 8" x 16"         | 7 5/8"          | 15 5/8"         | 1 1/2"          | N/A             | 41     |
| CAST-FIT® 12" x 24"        | 11 5/8"         | 23 5/8"         | 1 1/2"          | N/A             | 41     |
| BRICK                      |                 |                 |                 |                 |        |
| USED BRICK                 | 2 3/8" – 2 5/8" | 7 7/8" – 8 1/8" | 3/4"            | 4", 8"          | 45     |
| HANDMADE CULTURED BRICK®   | 2 3/4"          | 8 3/16"         | 3/4"            | 3 5/8", 8 1/4"  | 45     |
| FIELD                      |                 |                 |                 |                 |        |
| DRESSED FIELDSTONE         | 2 1/2" – 14"    | 4" - 22"        | 1 1/4" – 2 5/8" | 4" - 12"        | 22     |
| OLD COUNTRY FIELDSTONE     | 1 1/2" – 10"    | 4" - 16 1/2"    | 1" - 2 5/8"     | 4" - 12"        | 24     |
| SPLIT FACE                 | 4" – 18"        | 4" – 18"        | 1" - 2 5/8"     | 4" - 12"        | 43     |
| LEDGE                      |                 |                 |                 |                 |        |
| COUNTRY LEDGESTONE         | 11/2" - 6 1/2"  | 4 1/4" – 22"    | 1 1/8" – 2 3/8" | 4" - 12"        | 18, 19 |
| DRYSTACK LEDGESTONE        | 1" – 4"         | 4" – 16"        | 1 1/2" – 2 5/8" | 2" - 10"        | 33     |
| PRO-FIT® ALPINE LEDGESTONE | 4"              | 8", 12", 20"    | 3/4" - 2 1/4"   | 4", 8", 12"     | 34, 35 |
| PRO-FIT® LEDGESTONE        | 4"              | 8", 12", 20"    | 1/2" – 1 1/2"   | 4", 8", 12"     | 36     |
| RANDOM ASHLAR              |                 |                 |                 |                 |        |
| COBBLEFIELD®               | 2" - 8"         | 4" - 20"        | 1" - 2 5/8"     | 3" - 12"        | 30     |
| CORAL STONE                | 4" – 12"        | 4" - 16"        | 1" – 1 1/4"     | 2 1/2" – 8 1/2" | 41     |
| EUROPEAN CASTLE STONE      | 2" – 12"        | 4" - 16"        | 1 3/8" – 1 5/8" | 4" - 12"        | 40     |
| LIMESTONE                  | 1 1/4" – 6"     | 4" - 16 3/4"    | 1 1/2" – 2 5/8" | 4" - 11"        | 31     |
| ROCKFACE                   | 4" - 12"        | 4" - 16"        | 1" - 2 5/8"     | 7" – 11 3/4"    | 40     |
| ROUNDED                    |                 |                 |                 |                 |        |
| RIVER ROCK                 | 2" – 14"        | 2" - 14"        | 1" - 2 5/8"     | 3" - 12"        | 42     |
| STREAM STONE               | 2" - 12"        | 2" – 12"        | 1 1/2" – 3 1/2" | 4" - 9 1/4"     | 43     |
| RUBBLE                     |                 |                 |                 |                 |        |
| ANCIENT VILLA LEDGESTONE™  | 2" – 12"        | 5" – 16"        | 1 1/4" – 1 3/4" | 4" - 12"        | 27     |
| DEL MARE LEDGESTONE®       | 1" - 9 1/4"     | 4 1/2" – 16"    | 3/4" - 1 3/4"   | 4" - 12"        | 25     |
| SOUTHERN LEDGESTONE        | 1/2" - 6"       | 4" - 20"        | 1" - 2 5/8"     | 4" – 12"        | 20, 21 |
|                            |                 |                 |                 |                 |        |