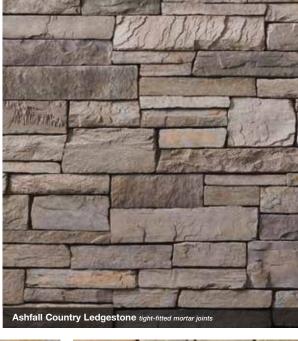

# Country Ledgestone

HEIGHT LENGTH THICKNESS CORNER RET 1 1/2" - 6 1/2" 4 1/4" - 22" 1 1/8" - 2 3/8" 4" - 12"

# Stone Veneer Dimensions\*

|                            | HEIGHT          | LENGTH          | THICKNESS       | CORNER RETURNS  | PAGE   |
|----------------------------|-----------------|-----------------|-----------------|-----------------|--------|
| ASHLAR                     |                 |                 |                 |                 |        |
| CAST-FIT® 8" x 16"         | 7 5/8"          | 15 5/8"         | 1 1/2"          | N/A             | 41     |
| CAST-FIT® 12" x 24"        | 11 5/8"         | 23 5/8"         | 1 1/2"          | N/A             | 41     |
| BRICK                      |                 |                 |                 |                 |        |
| USED BRICK                 | 2 3/8" – 2 5/8" | 7 7/8" – 8 1/8" | 3/4"            | 4", 8"          | 45     |
| HANDMADE CULTURED BRICK®   | 2 3/4"          | 8 3/16"         | 3/4"            | 3 5/8", 8 1/4"  | 45     |
| FIELD                      |                 |                 |                 |                 |        |
| DRESSED FIELDSTONE         | 2 1/2" – 14"    | 4" - 22"        | 1 1/4" – 2 5/8" | 4" - 12"        | 22     |
| OLD COUNTRY FIELDSTONE     | 1 1/2" – 10"    | 4" - 16 1/2"    | 1" - 2 5/8"     | 4" - 12"        | 24     |
| SPLIT FACE                 | 4" – 18"        | 4" – 18"        | 1" - 2 5/8"     | 4" - 12"        | 43     |
| LEDGE                      |                 |                 |                 |                 |        |
| COUNTRY LEDGESTONE         | 11/2" - 6 1/2"  | 4 1/4" – 22"    | 1 1/8" – 2 3/8" | 4" - 12"        | 18, 19 |
| DRYSTACK LEDGESTONE        | 1" – 4"         | 4" – 16"        | 1 1/2" – 2 5/8" | 2" - 10"        | 33     |
| PRO-FIT® ALPINE LEDGESTONE | 4"              | 8", 12", 20"    | 3/4" - 2 1/4"   | 4", 8", 12"     | 34, 35 |
| PRO-FIT® LEDGESTONE        | 4"              | 8", 12", 20"    | 1/2" – 1 1/2"   | 4", 8", 12"     | 36     |
| RANDOM ASHLAR              |                 |                 |                 |                 |        |
| COBBLEFIELD®               | 2" - 8"         | 4" - 20"        | 1" - 2 5/8"     | 3" - 12"        | 30     |
| CORAL STONE                | 4" – 12"        | 4" - 16"        | 1" – 1 1/4"     | 2 1/2" – 8 1/2" | 41     |
| EUROPEAN CASTLE STONE      | 2" – 12"        | 4" - 16"        | 1 3/8" – 1 5/8" | 4" - 12"        | 40     |
| LIMESTONE                  | 1 1/4" – 6"     | 4" - 16 3/4"    | 1 1/2" – 2 5/8" | 4" - 11"        | 31     |
| ROCKFACE                   | 4" - 12"        | 4" - 16"        | 1" - 2 5/8"     | 7" – 11 3/4"    | 40     |
| ROUNDED                    |                 |                 |                 |                 |        |
| RIVER ROCK                 | 2" – 14"        | 2" - 14"        | 1" - 2 5/8"     | 3" - 12"        | 42     |
| STREAM STONE               | 2" - 12"        | 2" – 12"        | 1 1/2" – 3 1/2" | 4" - 9 1/4"     | 43     |
| RUBBLE                     |                 |                 |                 |                 |        |
| ANCIENT VILLA LEDGESTONE™  | 2" – 12"        | 5" – 16"        | 1 1/4" – 1 3/4" | 4" - 12"        | 27     |
| DEL MARE LEDGESTONE®       | 1" - 9 1/4"     | 4 1/2" – 16"    | 3/4" - 1 3/4"   | 4" - 12"        | 25     |
| SOUTHERN LEDGESTONE        | 1/2" - 6"       | 4" - 20"        | 1" - 2 5/8"     | 4" – 12"        | 20, 21 |
|                            |                 |                 |                 |                 |        |