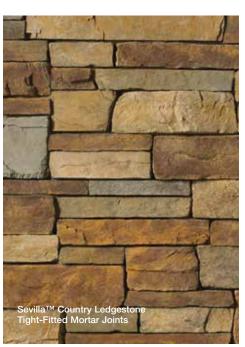

# Country Ledgestone

HEIGHT LENGTH THICKNESS CORNER RET 1 1/2" - 6 1/2" 4 1/4" - 22" 1 1/8" - 2 3/8" 4" - 12"