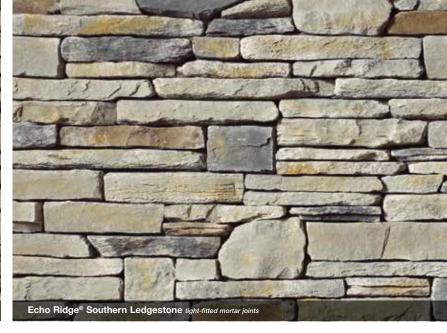

# Stone Veneer Dimensions\*

|                            | HEIGHT          | LENGTH          | THICKNESS       | CORNER RETURNS  | PAGE   |
|----------------------------|-----------------|-----------------|-----------------|-----------------|--------|
| ASHLAR                     |                 |                 |                 |                 |        |
| CAST-FIT® 8" x 16"         | 7 5/8"          | 15 5/8"         | 1 1/2"          | N/A             | 41     |
| CAST-FIT® 12" x 24"        | 11 5/8"         | 23 5/8"         | 1 1/2"          | N/A             | 41     |
| BRICK                      |                 |                 |                 |                 |        |
| USED BRICK                 | 2 3/8" – 2 5/8" | 7 7/8" – 8 1/8" | 3/4"            | 4", 8"          | 45     |
| HANDMADE CULTURED BRICK®   | 2 3/4"          | 8 3/16"         | 3/4"            | 3 5/8", 8 1/4"  | 45     |
| FIELD                      |                 |                 |                 |                 |        |
| DRESSED FIELDSTONE         | 2 1/2" – 14"    | 4" - 22"        | 1 1/4" – 2 5/8" | 4" - 12"        | 22     |
| OLD COUNTRY FIELDSTONE     | 1 1/2" – 10"    | 4" - 16 1/2"    | 1" - 2 5/8"     | 4" - 12"        | 24     |
| SPLIT FACE                 | 4" – 18"        | 4" – 18"        | 1" - 2 5/8"     | 4" - 12"        | 43     |
| LEDGE                      |                 |                 |                 |                 |        |
| COUNTRY LEDGESTONE         | 11/2" - 6 1/2"  | 4 1/4" – 22"    | 1 1/8" – 2 3/8" | 4" - 12"        | 18, 19 |
| DRYSTACK LEDGESTONE        | 1" – 4"         | 4" – 16"        | 1 1/2" – 2 5/8" | 2" - 10"        | 33     |
| PRO-FIT® ALPINE LEDGESTONE | 4"              | 8", 12", 20"    | 3/4" - 2 1/4"   | 4", 8", 12"     | 34, 35 |
| PRO-FIT® LEDGESTONE        | 4"              | 8", 12", 20"    | 1/2" – 1 1/2"   | 4", 8", 12"     | 36     |
| RANDOM ASHLAR              |                 |                 |                 |                 |        |
| COBBLEFIELD®               | 2" - 8"         | 4" - 20"        | 1" - 2 5/8"     | 3" - 12"        | 30     |
| CORAL STONE                | 4" – 12"        | 4" - 16"        | 1" – 1 1/4"     | 2 1/2" – 8 1/2" | 41     |
| EUROPEAN CASTLE STONE      | 2" – 12"        | 4" - 16"        | 1 3/8" – 1 5/8" | 4" - 12"        | 40     |
| LIMESTONE                  | 1 1/4" – 6"     | 4" - 16 3/4"    | 1 1/2" – 2 5/8" | 4" - 11"        | 31     |
| ROCKFACE                   | 4" - 12"        | 4" - 16"        | 1" - 2 5/8"     | 7" – 11 3/4"    | 40     |
| ROUNDED                    |                 |                 |                 |                 |        |
| RIVER ROCK                 | 2" – 14"        | 2" - 14"        | 1" - 2 5/8"     | 3" - 12"        | 42     |
| STREAM STONE               | 2" - 12"        | 2" – 12"        | 1 1/2" – 3 1/2" | 4" - 9 1/4"     | 43     |
| RUBBLE                     |                 |                 |                 |                 |        |
| ANCIENT VILLA LEDGESTONE™  | 2" – 12"        | 5" – 16"        | 1 1/4" – 1 3/4" | 4" - 12"        | 27     |
| DEL MARE LEDGESTONE®       | 1" - 9 1/4"     | 4 1/2" – 16"    | 3/4" - 1 3/4"   | 4" - 12"        | 25     |
| SOUTHERN LEDGESTONE        | 1/2" - 6"       | 4" - 20"        | 1" - 2 5/8"     | 4" – 12"        | 20, 21 |
|                            |                 |                 |                 |                 |        |