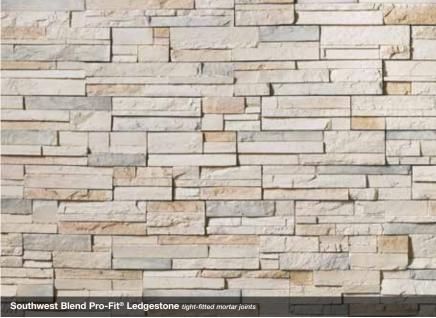

# Stone Veneer Dimensions\*

|                            | HEIGHT          | LENGTH          | THICKNESS       | CORNER RETURNS  | PAGE   |
|----------------------------|-----------------|-----------------|-----------------|-----------------|--------|
| ASHLAR                     |                 |                 |                 |                 |        |
| CAST-FIT® 8" x 16"         | 7 5/8"          | 15 5/8"         | 1 1/2"          | N/A             | 41     |
| CAST-FIT® 12" x 24"        | 11 5/8"         | 23 5/8"         | 1 1/2"          | N/A             | 41     |
| BRICK                      |                 |                 |                 |                 |        |
| USED BRICK                 | 2 3/8" – 2 5/8" | 7 7/8" – 8 1/8" | 3/4"            | 4", 8"          | 45     |
| HANDMADE CULTURED BRICK®   | 2 3/4"          | 8 3/16"         | 3/4"            | 3 5/8", 8 1/4"  | 45     |
| FIELD                      |                 |                 |                 |                 |        |
| DRESSED FIELDSTONE         | 2 1/2" – 14"    | 4" - 22"        | 1 1/4" – 2 5/8" | 4" - 12"        | 22     |
| OLD COUNTRY FIELDSTONE     | 1 1/2" – 10"    | 4" - 16 1/2"    | 1" - 2 5/8"     | 4" - 12"        | 24     |
| SPLIT FACE                 | 4" – 18"        | 4" – 18"        | 1" - 2 5/8"     | 4" - 12"        | 43     |
| LEDGE                      |                 |                 |                 |                 |        |
| COUNTRY LEDGESTONE         | 11/2" - 6 1/2"  | 4 1/4" – 22"    | 1 1/8" – 2 3/8" | 4" - 12"        | 18, 19 |
| DRYSTACK LEDGESTONE        | 1" – 4"         | 4" – 16"        | 1 1/2" – 2 5/8" | 2" - 10"        | 33     |
| PRO-FIT® ALPINE LEDGESTONE | 4"              | 8", 12", 20"    | 3/4" - 2 1/4"   | 4", 8", 12"     | 34, 35 |
| PRO-FIT® LEDGESTONE        | 4"              | 8", 12", 20"    | 1/2" – 1 1/2"   | 4", 8", 12"     | 36     |
| RANDOM ASHLAR              |                 |                 |                 |                 |        |
| COBBLEFIELD®               | 2" - 8"         | 4" - 20"        | 1" - 2 5/8"     | 3" - 12"        | 30     |
| CORAL STONE                | 4" – 12"        | 4" - 16"        | 1" – 1 1/4"     | 2 1/2" – 8 1/2" | 41     |
| EUROPEAN CASTLE STONE      | 2" – 12"        | 4" - 16"        | 1 3/8" – 1 5/8" | 4" - 12"        | 40     |
| LIMESTONE                  | 1 1/4" – 6"     | 4" - 16 3/4"    | 1 1/2" – 2 5/8" | 4" - 11"        | 31     |
| ROCKFACE                   | 4" - 12"        | 4" - 16"        | 1" - 2 5/8"     | 7" – 11 3/4"    | 40     |
| ROUNDED                    |                 |                 |                 |                 |        |
| RIVER ROCK                 | 2" – 14"        | 2" - 14"        | 1" - 2 5/8"     | 3" - 12"        | 42     |
| STREAM STONE               | 2" - 12"        | 2" – 12"        | 1 1/2" – 3 1/2" | 4" - 9 1/4"     | 43     |
| RUBBLE                     |                 |                 |                 |                 |        |
| ANCIENT VILLA LEDGESTONE™  | 2" – 12"        | 5" – 16"        | 1 1/4" – 1 3/4" | 4" - 12"        | 27     |
| DEL MARE LEDGESTONE®       | 1" - 9 1/4"     | 4 1/2" – 16"    | 3/4" - 1 3/4"   | 4" - 12"        | 25     |
| SOUTHERN LEDGESTONE        | 1/2" - 6"       | 4" - 20"        | 1" - 2 5/8"     | 4" – 12"        | 20, 21 |
|                            |                 |                 |                 |                 |        |