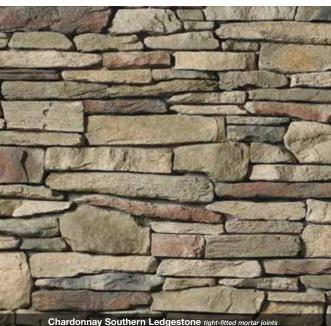

# Stone Veneer Dimensions\*

|                            | HEIGHT          | LENGTH          | THICKNESS       | CORNER RETURNS  | PAGE   |
|----------------------------|-----------------|-----------------|-----------------|-----------------|--------|
| ASHLAR                     |                 |                 |                 |                 |        |
| CAST-FIT® 8" x 16"         | 7 5/8"          | 15 5/8"         | 1 1/2"          | N/A             | 41     |
| CAST-FIT® 12" x 24"        | 11 5/8"         | 23 5/8"         | 1 1/2"          | N/A             | 41     |
| BRICK                      |                 |                 |                 |                 |        |
| USED BRICK                 | 2 3/8" – 2 5/8" | 7 7/8" – 8 1/8" | 3/4"            | 4", 8"          | 45     |
| HANDMADE CULTURED BRICK®   | 2 3/4"          | 8 3/16"         | 3/4"            | 3 5/8", 8 1/4"  | 45     |
| FIELD                      |                 |                 |                 |                 |        |
| DRESSED FIELDSTONE         | 2 1/2" – 14"    | 4" - 22"        | 1 1/4" – 2 5/8" | 4" - 12"        | 22     |
| OLD COUNTRY FIELDSTONE     | 1 1/2" – 10"    | 4" - 16 1/2"    | 1" - 2 5/8"     | 4" - 12"        | 24     |
| SPLIT FACE                 | 4" – 18"        | 4" – 18"        | 1" - 2 5/8"     | 4" - 12"        | 43     |
| LEDGE                      |                 |                 |                 |                 |        |
| COUNTRY LEDGESTONE         | 11/2" - 6 1/2"  | 4 1/4" – 22"    | 1 1/8" – 2 3/8" | 4" - 12"        | 18, 19 |
| DRYSTACK LEDGESTONE        | 1" – 4"         | 4" – 16"        | 1 1/2" – 2 5/8" | 2" - 10"        | 33     |
| PRO-FIT® ALPINE LEDGESTONE | 4"              | 8", 12", 20"    | 3/4" - 2 1/4"   | 4", 8", 12"     | 34, 35 |
| PRO-FIT® LEDGESTONE        | 4"              | 8", 12", 20"    | 1/2" – 1 1/2"   | 4", 8", 12"     | 36     |
| RANDOM ASHLAR              |                 |                 |                 |                 |        |
| COBBLEFIELD®               | 2" - 8"         | 4" - 20"        | 1" - 2 5/8"     | 3" - 12"        | 30     |
| CORAL STONE                | 4" – 12"        | 4" - 16"        | 1" – 1 1/4"     | 2 1/2" – 8 1/2" | 41     |
| EUROPEAN CASTLE STONE      | 2" – 12"        | 4" - 16"        | 1 3/8" – 1 5/8" | 4" - 12"        | 40     |
| LIMESTONE                  | 1 1/4" – 6"     | 4" - 16 3/4"    | 1 1/2" – 2 5/8" | 4" - 11"        | 31     |
| ROCKFACE                   | 4" - 12"        | 4" - 16"        | 1" - 2 5/8"     | 7" – 11 3/4"    | 40     |
| ROUNDED                    |                 |                 |                 |                 |        |
| RIVER ROCK                 | 2" – 14"        | 2" - 14"        | 1" - 2 5/8"     | 3" - 12"        | 42     |
| STREAM STONE               | 2" - 12"        | 2" – 12"        | 1 1/2" – 3 1/2" | 4" - 9 1/4"     | 43     |
| RUBBLE                     |                 |                 |                 |                 |        |
| ANCIENT VILLA LEDGESTONE™  | 2" – 12"        | 5" – 16"        | 1 1/4" – 1 3/4" | 4" - 12"        | 27     |
| DEL MARE LEDGESTONE®       | 1" - 9 1/4"     | 4 1/2" – 16"    | 3/4" - 1 3/4"   | 4" - 12"        | 25     |
| SOUTHERN LEDGESTONE        | 1/2" - 6"       | 4" - 20"        | 1" - 2 5/8"     | 4" – 12"        | 20, 21 |
|                            |                 |                 |                 |                 |        |