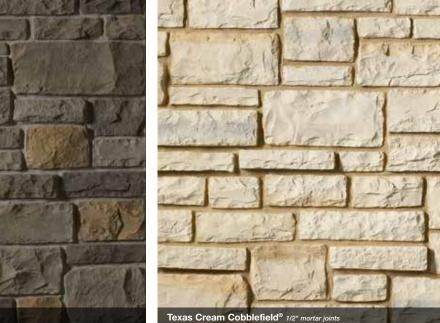

## Limestone

Cobblefield®

The product colors you see are as accurate as current photography and printing techniques allow. We suggest you look at product samples before you select colors.

San Francisco Cobblefield® 1/2" mortar joints