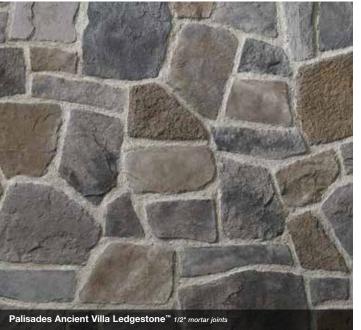

# Ancient Villa Ledgestone™

**LENGTH** 5" – 16"

THICKNESS C

5" – 16" 1 1/4" – 1 3/4" 4" – 12"