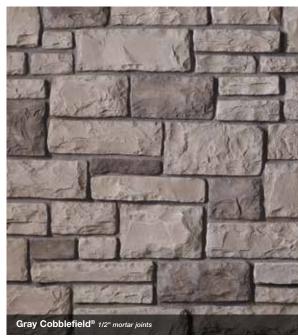

## Limestone

Cobblefield®

The product colors you see are as accurate as current photography and printing techniques allow. We suggest you look at product samples before you select colors.

San Francisco Cobblefield® 1/2" mortar joints