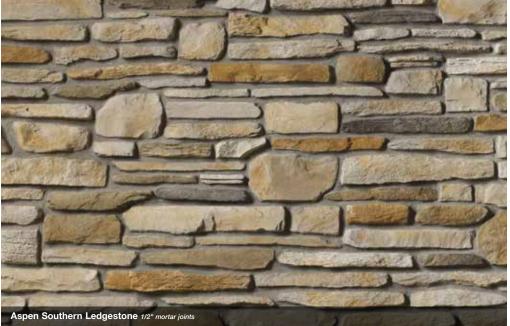

# Dressed Fieldstone

HEIGHT LENG 2 1/2" – 14" 4" –

TH THICKNES 22" 1 1/4" - 1

CORNER RETURN 4" – 12"

The menu of color choices in our Country
Ledgestone and Southern Ledgestone textures
were made to pair beautifully with our Dressed
Fieldstone. The resulting blends—in whatever
proportion you deem perfect—create something
truly enticing that accentuates any setting or
surface. Better still, they were all thoughtfully
designed to complement everything from stucco
and brick to wood and vinyl.