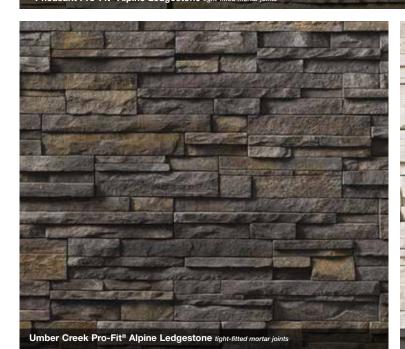

## Dark Ridge™ Pro-Fit® Alpine Ledgestone

Equally at home in rustic and modern designs, Pro-Fit® Alpine Ledgestone provides a versatile look that's also easy-to-install. Derived from the immensely popular Black Rundle color, Dark Ridge™ is a subtle blend of black & charcoal tones and is an ideal finish for both commercial and residential projects.