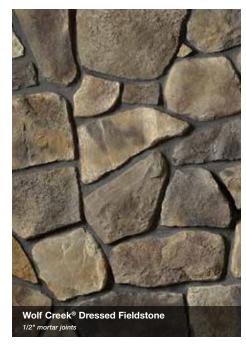

# Dressed Fieldstone

HEIGHT LENG 2 1/2" – 14" 4" –

TH THICKNES 22" 1 1/4" - 1

CORNER RETURN 4" – 12"

The menu of color choices in our Country
Ledgestone and Southern Ledgestone textures
were made to pair beautifully with our Dressed
Fieldstone. The resulting blends—in whatever
proportion you deem perfect—create something
truly enticing that accentuates any setting or
surface. Better still, they were all thoughtfully
designed to complement everything from stucco
and brick to wood and vinyl.