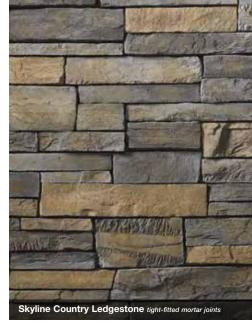

# Country Ledgestone

HEIGHT LENGTH THICKNESS CORNER RET 1 1/2" - 6 1/2" 4 1/4" - 22" 1 1/8" - 2 3/8" 4" - 12"