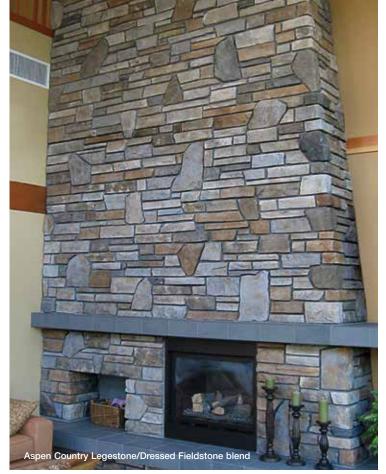

# Country Ledgestone

HEIGHT LENGTH THICKNESS CORNER RET 1 1/2" - 6 1/2" 4 1/4" - 22" 1 1/8" - 2 3/8" 4" - 12"