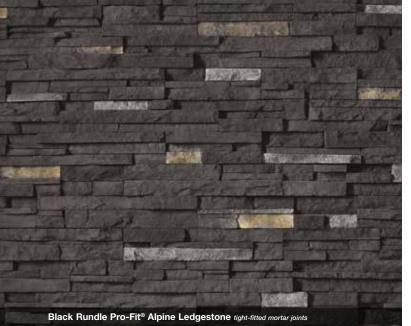

## Dark Ridge™ Pro-Fit® Alpine Ledgestone

Equally at home in rustic and modern designs, Pro-Fit® Alpine Ledgestone provides a versatile look that's also easy-to-install. Derived from the immensely popular Black Rundle color, Dark Ridge™ is a subtle blend of black & charcoal tones and is an ideal finish for both commercial and residential projects.