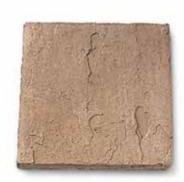

**Tuscan Lintel** shown in Mocha 6" x 22" x 2 5/8"

Watertable/Sill shown in Taupe 2 ½" x 18" x 3"

Cast-Fit® Watertable/Sill\*\* shown in French Gray™ 2 ½" x 18" x 3"

24" x 24" Flagstone Pier Cap\*\*\* shown in Champagne Also available in 32" x 32" 2 1/2" - 4 1/2" thickness at peak