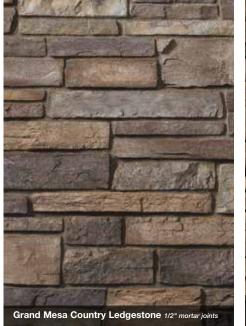

# Country Ledgestone

HEIGHT LENGTH THICKNESS CORNER RET 1 1/2" - 6 1/2" 4 1/4" - 22" 1 1/8" - 2 3/8" 4" - 12"