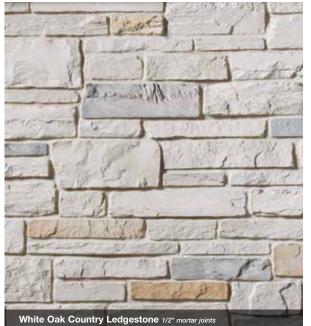

# Country Ledgestone

HEIGHT LENGTH THICKNESS CORNER RET 1 1/2" - 6 1/2" 4 1/4" - 22" 1 1/8" - 2 3/8" 4" - 12"