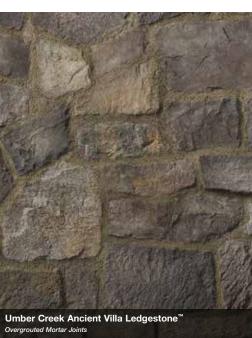

# Ancient Villa Ledgestone™

**LENGTH** 5" – 16"

THICKNESS C

5" – 16" 1 1/4" – 1 3/4" 4" – 12"