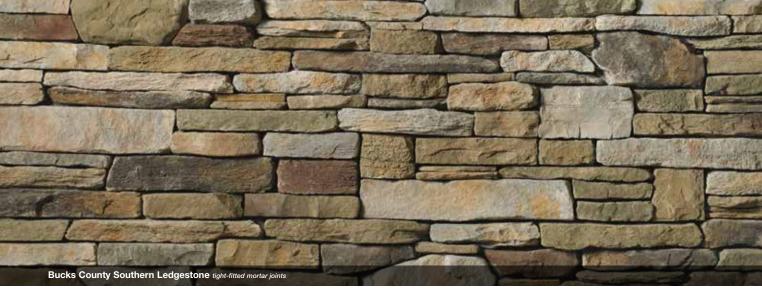

# Stone Veneer Dimensions\*

|                            | HEIGHT          | LENGTH          | THICKNESS       | CORNER RETURNS  | PAGE   |
|----------------------------|-----------------|-----------------|-----------------|-----------------|--------|
| ASHLAR                     |                 |                 |                 |                 |        |
| CAST-FIT® 8" x 16"         | 7 5/8"          | 15 5/8"         | 1 1/2"          | N/A             | 41     |
| CAST-FIT® 12" x 24"        | 11 5/8"         | 23 5/8"         | 1 1/2"          | N/A             | 41     |
| BRICK                      |                 |                 |                 |                 |        |
| USED BRICK                 | 2 3/8" – 2 5/8" | 7 7/8" – 8 1/8" | 3/4"            | 4", 8"          | 45     |
| HANDMADE CULTURED BRICK®   | 2 3/4"          | 8 3/16"         | 3/4"            | 3 5/8", 8 1/4"  | 45     |
| FIELD                      |                 |                 |                 |                 |        |
| DRESSED FIELDSTONE         | 2 1/2" – 14"    | 4" - 22"        | 1 1/4" – 2 5/8" | 4" - 12"        | 22     |
| OLD COUNTRY FIELDSTONE     | 1 1/2" – 10"    | 4" - 16 1/2"    | 1" - 2 5/8"     | 4" - 12"        | 24     |
| SPLIT FACE                 | 4" – 18"        | 4" – 18"        | 1" - 2 5/8"     | 4" - 12"        | 43     |
| LEDGE                      |                 |                 |                 |                 |        |
| COUNTRY LEDGESTONE         | 11/2" - 6 1/2"  | 4 1/4" – 22"    | 1 1/8" – 2 3/8" | 4" - 12"        | 18, 19 |
| DRYSTACK LEDGESTONE        | 1" – 4"         | 4" – 16"        | 1 1/2" – 2 5/8" | 2" - 10"        | 33     |
| PRO-FIT® ALPINE LEDGESTONE | 4"              | 8", 12", 20"    | 3/4" - 2 1/4"   | 4", 8", 12"     | 34, 35 |
| PRO-FIT® LEDGESTONE        | 4"              | 8", 12", 20"    | 1/2" – 1 1/2"   | 4", 8", 12"     | 36     |
| RANDOM ASHLAR              |                 |                 |                 |                 |        |
| COBBLEFIELD®               | 2" - 8"         | 4" - 20"        | 1" - 2 5/8"     | 3" - 12"        | 30     |
| CORAL STONE                | 4" – 12"        | 4" - 16"        | 1" – 1 1/4"     | 2 1/2" – 8 1/2" | 41     |
| EUROPEAN CASTLE STONE      | 2" – 12"        | 4" - 16"        | 1 3/8" – 1 5/8" | 4" - 12"        | 40     |
| LIMESTONE                  | 1 1/4" – 6"     | 4" - 16 3/4"    | 1 1/2" – 2 5/8" | 4" - 11"        | 31     |
| ROCKFACE                   | 4" - 12"        | 4" - 16"        | 1" - 2 5/8"     | 7" – 11 3/4"    | 40     |
| ROUNDED                    |                 |                 |                 |                 |        |
| RIVER ROCK                 | 2" – 14"        | 2" - 14"        | 1" - 2 5/8"     | 3" - 12"        | 42     |
| STREAM STONE               | 2" - 12"        | 2" – 12"        | 1 1/2" – 3 1/2" | 4" - 9 1/4"     | 43     |
| RUBBLE                     |                 |                 |                 |                 |        |
| ANCIENT VILLA LEDGESTONE™  | 2" – 12"        | 5" – 16"        | 1 1/4" – 1 3/4" | 4" - 12"        | 27     |
| DEL MARE LEDGESTONE®       | 1" - 9 1/4"     | 4 1/2" – 16"    | 3/4" - 1 3/4"   | 4" - 12"        | 25     |
| SOUTHERN LEDGESTONE        | 1/2" - 6"       | 4" - 20"        | 1" - 2 5/8"     | 4" – 12"        | 20, 21 |
|                            |                 |                 |                 |                 |        |