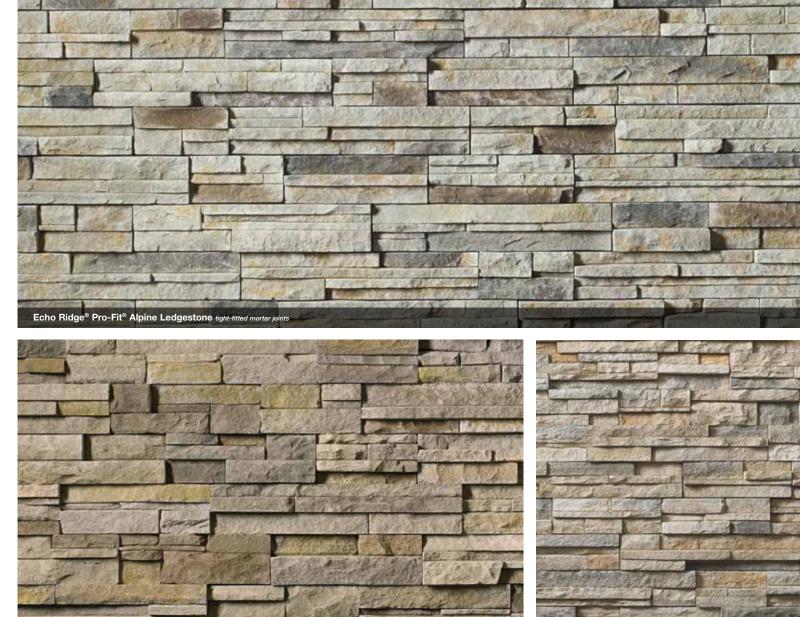

## Limestone

Cobblefield®

The product colors you see are as accurate as current photography and printing techniques allow. We suggest you look at product samples before you select colors.

San Francisco Cobblefield® 1/2" mortar joints