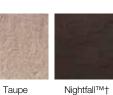

#### **Trim and Capstone colors**

Dimensions listed are nominal.

Gray

Other products shown available in all four colors.

\*Electrical Box Stones available in Gray, Mocha and Taupe only. \*\*Cast-Fit™ Watertable/Sill available in French Gray™ and Parchment™ only. \*\*\*Capstones available in Champagne, Gray, Mocha and Taupe only. †Nightfall™ is available for the Watertable/Sill and Hearthstone.

Mocha

Please check the actual product size to ensure the right fit for your application.

Taupe

**Hearthstone colors** 

Blond Chardonnay Cream

Nightfall™† Gray Marsh

Note: Flat Textured Capstones can be used for fireplace hearths. Note: Hearthstones not suitable for foot traffic. Capstones &