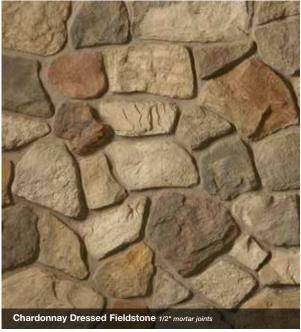

# Dressed Fieldstone

HEIGHT LENG 2 1/2" – 14" 4" –

TH THICKNES 22" 1 1/4" - 1

CORNER RETURN 4" – 12"

The menu of color choices in our Country
Ledgestone and Southern Ledgestone textures
were made to pair beautifully with our Dressed
Fieldstone. The resulting blends—in whatever
proportion you deem perfect—create something
truly enticing that accentuates any setting or
surface. Better still, they were all thoughtfully
designed to complement everything from stucco
and brick to wood and vinyl.