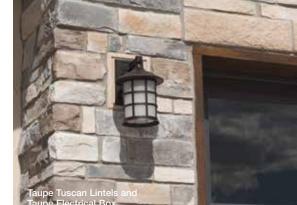

**Tuscan Lintel** shown in Mocha 6" x 22" x 2 5/8"

Watertable/Sill shown in Taupe 2 ½" x 18" x 3"

Cast-Fit® Watertable/Sill\*\* shown in French Gray™ 2 ½" x 18" x 3"

24" x 24" Flagstone Pier Cap\*\*\* shown in Champagne Also available in 32" x 32" 2 1/2" - 4 1/2" thickness at peak