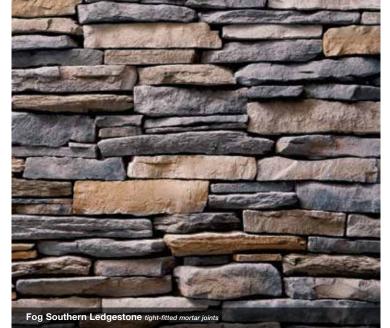

# Stone Veneer Dimensions\*

|                            | HEIGHT          | LENGTH          | THICKNESS       | CORNER RETURNS  | PAGE   |
|----------------------------|-----------------|-----------------|-----------------|-----------------|--------|
| ASHLAR                     |                 |                 |                 |                 |        |
| CAST-FIT® 8" x 16"         | 7 5/8"          | 15 5/8"         | 1 1/2"          | N/A             | 41     |
| CAST-FIT® 12" x 24"        | 11 5/8"         | 23 5/8"         | 1 1/2"          | N/A             | 41     |
| BRICK                      |                 |                 |                 |                 |        |
| USED BRICK                 | 2 3/8" – 2 5/8" | 7 7/8" – 8 1/8" | 3/4"            | 4", 8"          | 45     |
| HANDMADE CULTURED BRICK®   | 2 3/4"          | 8 3/16"         | 3/4"            | 3 5/8", 8 1/4"  | 45     |
| FIELD                      |                 |                 |                 |                 |        |
| DRESSED FIELDSTONE         | 2 1/2" – 14"    | 4" - 22"        | 1 1/4" – 2 5/8" | 4" - 12"        | 22     |
| OLD COUNTRY FIELDSTONE     | 1 1/2" – 10"    | 4" - 16 1/2"    | 1" - 2 5/8"     | 4" - 12"        | 24     |
| SPLIT FACE                 | 4" – 18"        | 4" – 18"        | 1" - 2 5/8"     | 4" - 12"        | 43     |
| LEDGE                      |                 |                 |                 |                 |        |
| COUNTRY LEDGESTONE         | 11/2" - 6 1/2"  | 4 1/4" – 22"    | 1 1/8" – 2 3/8" | 4" - 12"        | 18, 19 |
| DRYSTACK LEDGESTONE        | 1" – 4"         | 4" – 16"        | 1 1/2" – 2 5/8" | 2" - 10"        | 33     |
| PRO-FIT® ALPINE LEDGESTONE | 4"              | 8", 12", 20"    | 3/4" - 2 1/4"   | 4", 8", 12"     | 34, 35 |
| PRO-FIT® LEDGESTONE        | 4"              | 8", 12", 20"    | 1/2" – 1 1/2"   | 4", 8", 12"     | 36     |
| RANDOM ASHLAR              |                 |                 |                 |                 |        |
| COBBLEFIELD®               | 2" - 8"         | 4" - 20"        | 1" - 2 5/8"     | 3" - 12"        | 30     |
| CORAL STONE                | 4" – 12"        | 4" - 16"        | 1" – 1 1/4"     | 2 1/2" – 8 1/2" | 41     |
| EUROPEAN CASTLE STONE      | 2" – 12"        | 4" - 16"        | 1 3/8" – 1 5/8" | 4" - 12"        | 40     |
| LIMESTONE                  | 1 1/4" – 6"     | 4" - 16 3/4"    | 1 1/2" – 2 5/8" | 4" - 11"        | 31     |
| ROCKFACE                   | 4" - 12"        | 4" - 16"        | 1" - 2 5/8"     | 7" – 11 3/4"    | 40     |
| ROUNDED                    |                 |                 |                 |                 |        |
| RIVER ROCK                 | 2" – 14"        | 2" - 14"        | 1" - 2 5/8"     | 3" - 12"        | 42     |
| STREAM STONE               | 2" - 12"        | 2" – 12"        | 1 1/2" – 3 1/2" | 4" - 9 1/4"     | 43     |
| RUBBLE                     |                 |                 |                 |                 |        |
| ANCIENT VILLA LEDGESTONE™  | 2" – 12"        | 5" – 16"        | 1 1/4" – 1 3/4" | 4" - 12"        | 27     |
| DEL MARE LEDGESTONE®       | 1" - 9 1/4"     | 4 1/2" – 16"    | 3/4" - 1 3/4"   | 4" - 12"        | 25     |
| SOUTHERN LEDGESTONE        | 1/2" - 6"       | 4" - 20"        | 1" - 2 5/8"     | 4" – 12"        | 20, 21 |
|                            |                 |                 |                 |                 |        |