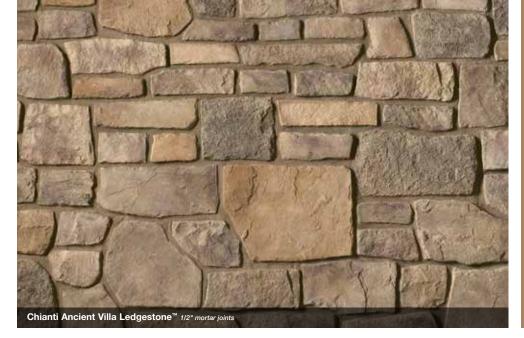

# Ancient Villa Ledgestone™

**LENGTH** 5" – 16"

THICKNESS C

5" – 16" 1 1/4" – 1 3/4" 4" – 12"