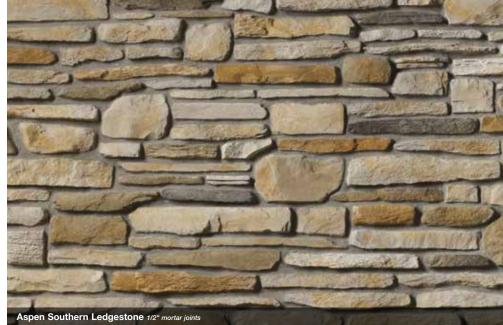

# Dressed Fieldstone

HEIGHT LENG 2 1/2" – 14" 4" –

TH THICKNES 22" 1 1/4" - 1

CORNER RETURN 4" – 12"

The menu of color choices in our Country
Ledgestone and Southern Ledgestone textures
were made to pair beautifully with our Dressed
Fieldstone. The resulting blends—in whatever
proportion you deem perfect—create something
truly enticing that accentuates any setting or
surface. Better still, they were all thoughtfully
designed to complement everything from stucco
and brick to wood and vinyl.