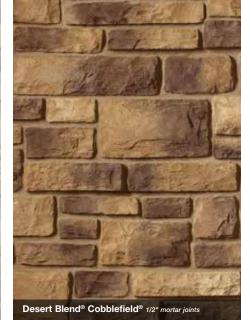

## Limestone

Cobblefield®

The product colors you see are as accurate as current photography and printing techniques allow. We suggest you look at product samples before you select colors.

San Francisco Cobblefield® 1/2" mortar joints