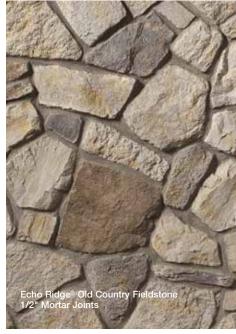

hat accentuates any setting or
surface. Better still, they were all thoughtfully
designed to complement everything from stucco
and brick to wood and vinyl.





Old Country Fieldstone

Coastal Fog 1/2" mortar joints













Del Mare Ledgestone®





# Celebrating the spaces in between.

While our gorgeous Cultured Stone® veneers tend to be the center of attention, it's often the grouting styles in between that can really make a difference. Creating the right mortar joint for a project is a matter of choosing not only the perfect color, but also the right width—a choice that naturally affects the total square footage. And while a standard mortar joint is typically 1/2" in width, some stone textures allow for a dry stacked, tight-fitted joint to achieve a clean, tailored appearance.









# Ancient Villa Ledgestone™

**LENGTH** 5" – 16"

THICKNESS C

5" – 16" 1 1/4" – 1 3/4" 4" – 12"











# A past remembered. A future imagined.

Historically, artisan stonework has been used to dramatically define indoor settings—from prominent stacked-stone hearths to meticulously crafted mosaic floors. With Cultured Stone® veneers, an exciting new era comes to life inside the home with cleverly designed interior creations that transform simple backsplashes, accent walls, columns and fireplaces into stunning works of timeless art.







## Limestone



Cobblefield®





The product colors you see are as accurate as current photography and printing techniques allow. We suggest you look at product samples before you select colors.







San Francisco Cobblefield® 1/2" mortar joi