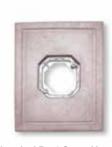

**Electrical Box\* Stone Veneer:** Single Receptacle shown in Mocha 6" x 8" x 1 <sup>3</sup>/<sub>4</sub>"

**Electrical Box\* Stone Veneer:** Standard Light Fixture shown in Gray 8" x 10" x 1 <sup>3</sup>/<sub>4</sub>"

**Electrical Box\* Stone Veneer:** Large Light Fixture shown in Gray 9 ½" x 15" x 1 ¾"

Keystone shown in Taupe 5 ½" x 8" x 10" x 1 1/8"

**Trim Stone** shown in Gray 6" x 8" x 1 <sup>7</sup>/<sub>8</sub>"