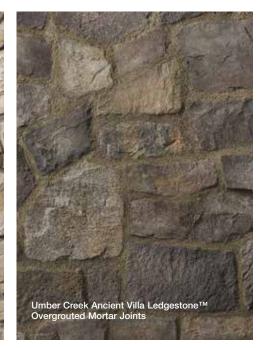

# Ancient Villa Ledgestone™

**LENGTH** 5" – 16"

THICKNESS C

5" – 16" 1 1/4" – 1 3/4" 4" – 12"