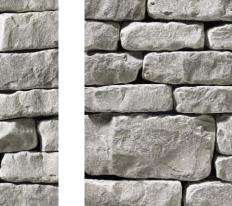

SANDHILL | LEDGE

TUMBLED BROOKFIELD | LEDGE

WINNEBAGO | LEDGE

TAMARACK | LEDGE

SYCAMORE | LEDGE

TUMBLED CHILTON IVORY | LEDGE

TUMBLED CHILTON LEDGE | LEDGE

Note: All stone swatches in this catalog are shown with no joint due to size limitation with the panels. Please consult with your architect and designer for best grout for each blend.