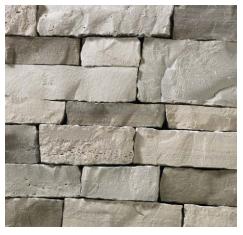

## **Product Selection Guide**

BROOKFIELD BUFF | LEDGE

BLACK FOREST | LEDGE

BEAVER CREEK LEDGE | LEDGE

AUBURN LEDGE | LEDGE

CHARCOAL LEDGE | LEDGE

**CASCADE** | LEDGE

CHILTON LEDGE | LEDGE