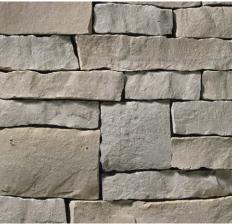

CHILTON BROWN | LEDGE

MAPLE RIDGE | LEDGE

FOREST | LEDGE

FOND DU LAC RUSTIC | LEDGE

FOND DU LAC LEDGE | LEDGE

SILVERLEDGE | LEDGE

MAYVILLE | LEDGE

MESQUITE | LEDGE

SANDHILL | LEDGE

TUMBLED BROOKFIELD | LEDGE

WINNEBAGO | LEDGE

TAMARACK | LEDGE

SYCAMORE | LEDGE

TUMBLED CHILTON IVORY | LEDGE

TUMBLED CHILTON LEDGE | LEDGE

Note: All stone swatches in this catalog are shown with no joint due to size limitation with the panels. Please consult with your architect and designer for best grout for each blend.