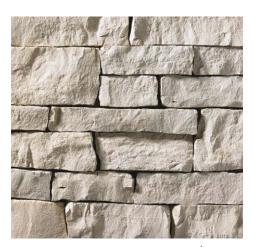

CHARCOAL WEATHEREDGE | LEDGE

CHILTON COBBLEFIELD | LEDGE

CHILTON IVORY | LEDGE

BROOKFIELD GREY | LEDGE

BROOKFIELD FULL COLOR | LEDGE

FOND DU LAC COBBLEFIELD | LEDGE

CHILTON RED | LEDGE

CHILTON FULL COLOR | LEDGE