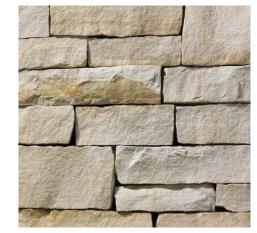

SANDHILL | LEDGE

TUMBLED BROOKFIELD | LEDGE

WINNEBAGO | LEDGE

TAMARACK | LEDGE

SYCAMORE | LEDGE

TUMBLED CHILTON IVORY | LEDGE

TUMBLED CHILTON LEDGE | LEDGE

Note: All stone swatches in this catalog are shown with no joint due to size limitation with the panels. Please consult with your architect and designer for best grout for each blend.