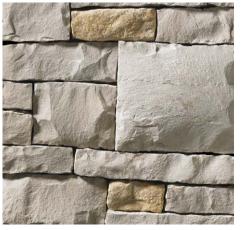

## **Product Selection Guide**

BROOKFIELD BUFF | LEDGE

BLACK FOREST | LEDGE

BEAVER CREEK LEDGE | LEDGE

AUBURN LEDGE | LEDGE

CHARCOAL LEDGE | LEDGE

**CASCADE** | LEDGE

CHILTON LEDGE | LEDGE