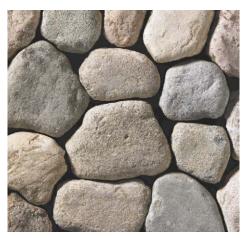

## **Product Selection Guide**

BROOKFIELD BUFF | LEDGE

BLACK FOREST | LEDGE

BEAVER CREEK LEDGE | LEDGE

AUBURN LEDGE | LEDGE

CHARCOAL LEDGE | LEDGE

**CASCADE** | LEDGE

CHILTON LEDGE | LEDGE