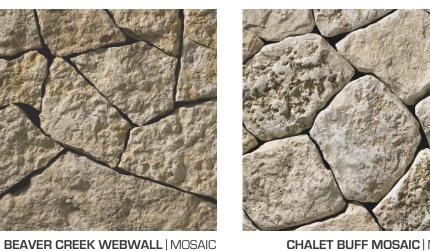

TUMBLED CHILTON COBBLEFIELD | LEDGE

CHALET GREY MOSAIC | MOSAIC

CHILTON WEBWALL | MOSAIC

CHALET BUFF MOSAIC | MOSAIC

FOND DU LAC SILVER WEBWALL | MOSAIC

KOHLER | MOSAIC

LANNON BUFF WEBWALL | MOSAIC

LANNON GREY WEBWALL | MOSAIC