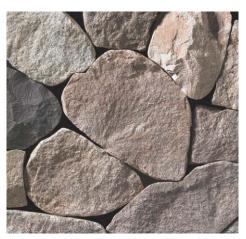

SANDHILL | LEDGE

TUMBLED BROOKFIELD | LEDGE

WINNEBAGO | LEDGE

TAMARACK | LEDGE

SYCAMORE | LEDGE

TUMBLED CHILTON IVORY | LEDGE

TUMBLED CHILTON LEDGE | LEDGE

Note: All stone swatches in this catalog are shown with no joint due to size limitation with the panels. Please consult with your architect and designer for best grout for each blend.