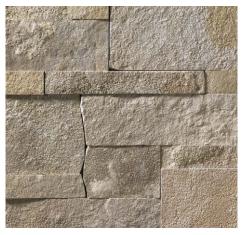

## **Product Selection Guide**

BROOKFIELD BUFF | LEDGE

BLACK FOREST | LEDGE

BEAVER CREEK LEDGE | LEDGE

AUBURN LEDGE | LEDGE

CHARCOAL LEDGE | LEDGE

**CASCADE** | LEDGE

CHILTON LEDGE | LEDGE