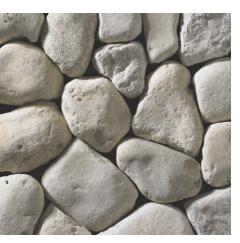

CHARCOAL WEATHEREDGE | LEDGE

CHILTON COBBLEFIELD | LEDGE

CHILTON IVORY | LEDGE

BROOKFIELD GREY | LEDGE

BROOKFIELD FULL COLOR | LEDGE

FOND DU LAC COBBLEFIELD | LEDGE

CHILTON RED | LEDGE

CHILTON FULL COLOR | LEDGE