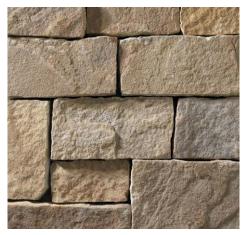

SANDHILL | LEDGE

TUMBLED BROOKFIELD | LEDGE

WINNEBAGO | LEDGE

TAMARACK | LEDGE

SYCAMORE | LEDGE

TUMBLED CHILTON IVORY | LEDGE

TUMBLED CHILTON LEDGE | LEDGE

Note: All stone swatches in this catalog are shown with no joint due to size limitation with the panels. Please consult with your architect and designer for best grout for each blend.