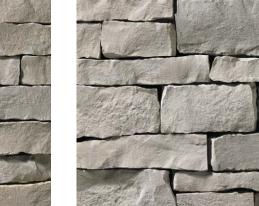

## **Product Selection Guide**

BROOKFIELD BUFF | LEDGE

BLACK FOREST | LEDGE

BEAVER CREEK LEDGE | LEDGE

AUBURN LEDGE | LEDGE

CHARCOAL LEDGE | LEDGE

**CASCADE** | LEDGE

CHILTON LEDGE | LEDGE

CHARCOAL WEATHEREDGE | LEDGE

CHILTON COBBLEFIELD | LEDGE

CHILTON IVORY | LEDGE

BROOKFIELD GREY | LEDGE

BROOKFIELD FULL COLOR | LEDGE

FOND DU LAC COBBLEFIELD | LEDGE

CHILTON RED | LEDGE

CHILTON FULL COLOR | LEDGE