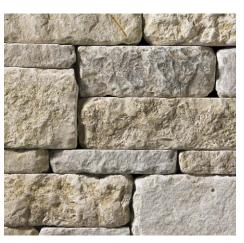

CHARCOAL WEATHEREDGE | LEDGE

CHILTON COBBLEFIELD | LEDGE

CHILTON IVORY | LEDGE

BROOKFIELD GREY | LEDGE

BROOKFIELD FULL COLOR | LEDGE

FOND DU LAC COBBLEFIELD | LEDGE

CHILTON RED | LEDGE

CHILTON FULL COLOR | LEDGE