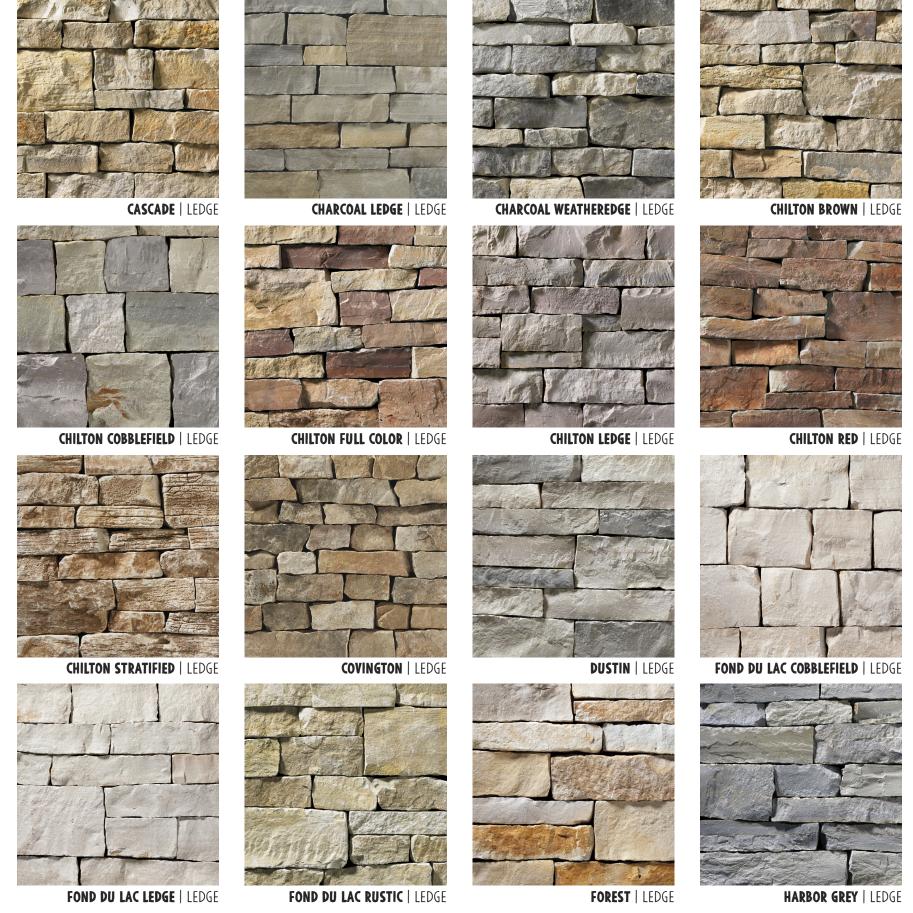

**ASHEVILLE** | LEDGE

AUBURN LEDGE | LEDGE

**BASSWOOD BUFF** | LEDGE

BASSWOOD GREY | LEDGE

**BEECHWOOD FULL COLOR | LEDGE** 

BEAVER CREEK LEDGE | LEDGE

BEAVER CREEK GREY LEDGE | LEDGE

**BLACK FOREST | LEDGE** 

BRECKENRIDGE | LEDGE

**BROOKFIELD BUFF** | LEDGE

**BROOKFIELD BUFF JUMPERS | LEDGE** 

BROOKFIELD FULL COLOR | LEDGE

**BROOKFIELD FULL COLOR JUMPERS** | LEDGE

**BROOKFIELD GREY | LEDGE** 

**BROOKFIELD GREY JUMPERS** | LEDGE