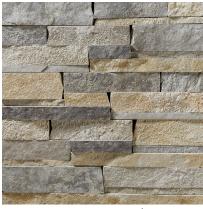

FOND DU LAC SILVER | STAKLEDGE

**LANNON BUFF** | STAKLEDGE

LANNON FULL COLOR | STAKLEDGE

LANNON GREY | STAKLEDGE

VICKSBURG | STAKLEDGE

**NOTE:** ALL STONE SWATCHES IN THIS CATALOG ARE SHOWN WITH NO JOINT TO SHOW THE STONE COLOR ONLY. PLEASE CONSULT WITH YOUR ARCHITECT AND DESIGNER