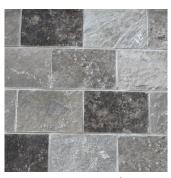

COPENHAGEN | 2 1/4 COURSED

MAYFAIR GREY | 2 1/4 COURSED

RUBICON | 2 1/4 COURSED

CONCORD | 2 1/4 COURSED

MAYFAIR BUFF | 2 1/4 COURSED

**REGAL** | 2 1/4 COURSED

**NOTE:** ALL STONE SWATCHES IN THIS CATALOG ARE SHOWN WITH NO JOINT TO SHOW THE STONE COLOR ONLY. PLEASE CONSULT WITH YOUR ARCHITECT AND DESIGNER FOR BEST GROUT FOR EACH BLEND..