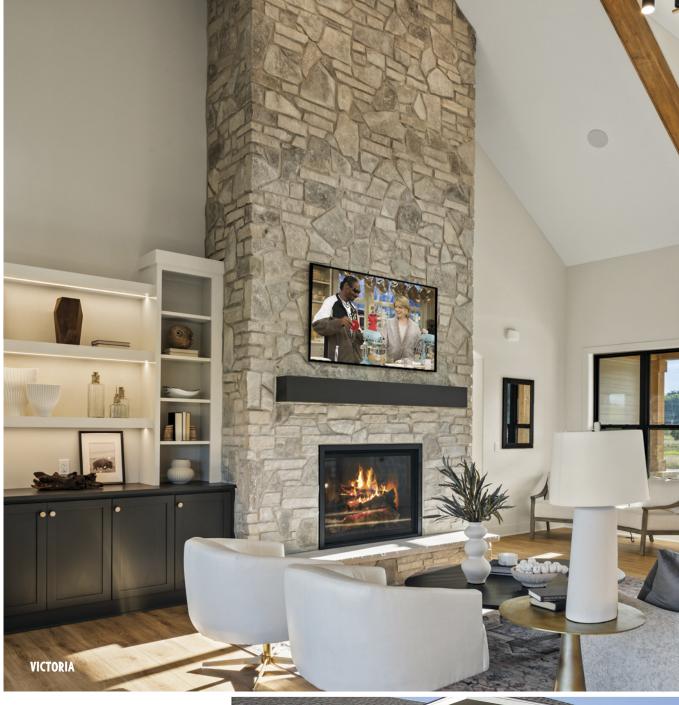

PLUM CREEK MOSAIC | MOSAIC

STOCKBRIDGE | MOSAIC

TUMBLED VICTORIA | MOSAIC

VICTORIA | MOSAIC

NOTE: ALL STONE SWATCHES IN THIS CATALOG ARE SHOWN WITH NO JOINT TO SHOW THE STONE COLOR ONLY. PLEASE CONSULT WITH YOUR ARCHITECT AND DESIGNER FOR BEST GROUT FOR EACH BLEND.