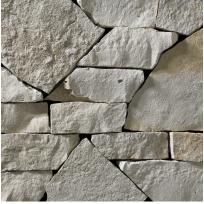

ASHFORD | MOSAIC

BEAVER CREEK WEBWALL | MOSAIC

**CHALET BUFF MOSAIC | MOSAIC** 

CHALET FULL COLOR MOSAIC | MOSAIC

CHALET GREY MOSAIC | MOSAIC

**CHILTON WEBWALL | MOSAIC** 

FOND DU LAC BUFF WEBWALL | MOSAIC

FOND DU LAC SILVER WEBWALL | MOSAIC

GOLD MICA | MOSAIC

KOHLER BUFF | MOSAIC

KOHLER FULL COLOR | MOSAIC

KOHLER GREY | MOSAIC

LANNON BUFF WEBWALL | MOSAIC

LANNON FULL COLOR WEBWALL | MOSAIC

LANNON GREY WEBWALL | MOSAIC

MOSSY MOUNTAIN WEBWALL | MOSAIC

PLUM CREEK MOSAIC | MOSAIC

STOCKBRIDGE | MOSAIC

TUMBLED VICTORIA | MOSAIC

VICTORIA | MOSAIC

NOTE: ALL STONE SWATCHES IN THIS CATALOG ARE SHOWN WITH NO JOINT TO SHOW THE STONE COLOR ONLY. PLEASE CONSULT WITH YOUR ARCHITECT AND DESIGNER FOR BEST GROUT FOR EACH BLEND.