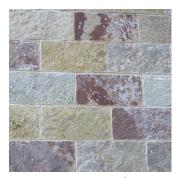

COPENHAGEN | 2 1/4 COURSED

MAYFAIR GREY | 2 1/4 COURSED

RUBICON | 2 1/4 COURSED

CONCORD | 2 1/4 COURSED

MAYFAIR BUFF | 2 1/4 COURSED

**REGAL** | 2 1/4 COURSED

**NOTE:** ALL STONE SWATCHES IN THIS CATALOG ARE SHOWN WITH NO JOINT TO SHOW THE STONE COLOR ONLY. PLEASE CONSULT WITH YOUR ARCHITECT AND DESIGNER FOR BEST GROUT FOR EACH BLEND..