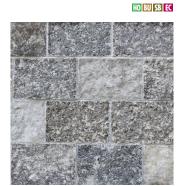

COPENHAGEN | 2 1/4 COURSED

MAYFAIR GREY | 2 1/4 COURSED

RUBICON | 2 1/4 COURSED

CONCORD | 2 1/4 COURSED

MAYFAIR BUFF | 2 1/4 COURSED

**REGAL** | 2 1/4 COURSED

**NOTE:** ALL STONE SWATCHES IN THIS CATALOG ARE SHOWN WITH NO JOINT TO SHOW THE STONE COLOR ONLY. PLEASE CONSULT WITH YOUR ARCHITECT AND DESIGNER FOR BEST GROUT FOR EACH BLEND..