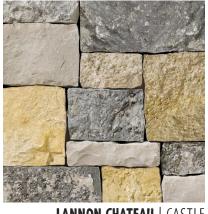

**GREY BUFF CHATEAU** | CASTLE

HAMILTON BUFF | CASTLE

HAMILTON GREY | CASTLE

LANNON BUFF HANDCUT | CASTLE

LANNON CHATEAU | CASTLE

LONG ISLAND | CASTLE

POTOMAC | CASTLE

TUMBLED CHATEAU FULL COLOR | CASTLE