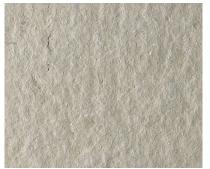

FOND DU LAC SILVER | STAKLEDGE

**LANNON BUFF** | STAKLEDGE

LANNON FULL COLOR | STAKLEDGE

LANNON GREY | STAKLEDGE

VICKSBURG | STAKLEDGE

**NOTE:** ALL STONE SWATCHES IN THIS CATALOG ARE SHOWN WITH NO JOINT TO SHOW THE STONE COLOR ONLY. PLEASE CONSULT WITH YOUR ARCHITECT AND DESIGNER