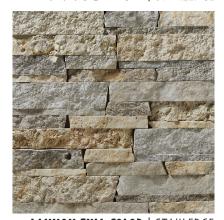

BEAVER CREEK MARSH | STAKLEDGE

**CHARCOAL LEDGE** | STAKLEDGE

CHILTON | STAKLEDGE

**CHILTON RUSTIC | STAKLEDGE** 

**COHO** | STAKLEDGE

**COPENHAGEN | STAKLEDGE** 

FOND DU LAC BUFF | STAKLEDGE

FOND DU LAC FULL COLOR | STAKLEDGE

FOND DU LAC SILVER | STAKLEDGE

**LANNON BUFF** | STAKLEDGE

LANNON FULL COLOR | STAKLEDGE

LANNON GREY | STAKLEDGE

VICKSBURG | STAKLEDGE

**NOTE:** ALL STONE SWATCHES IN THIS CATALOG ARE SHOWN WITH NO JOINT TO SHOW THE STONE COLOR ONLY. PLEASE CONSULT WITH YOUR ARCHITECT AND DESIGNER