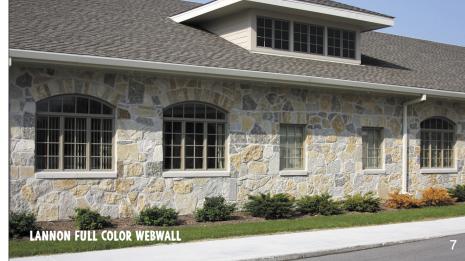

GOLD MICA | MOSAIC

KOHLER BUFF | MOSAIC

KOHLER FULL COLOR | MOSAIC

KOHLER GREY | MOSAIC

LANNON BUFF WEBWALL | MOSAIC

LANNON FULL COLOR WEBWALL | MOSAIC

LANNON GREY WEBWALL | MOSAIC

MOSSY MOUNTAIN WEBWALL | MOSAIC

FOND DU LAC SILVER | STAKLEDGE

**LANNON BUFF** | STAKLEDGE

LANNON FULL COLOR | STAKLEDGE

LANNON GREY | STAKLEDGE

VICKSBURG | STAKLEDGE

**NOTE:** ALL STONE SWATCHES IN THIS CATALOG ARE SHOWN WITH NO JOINT TO SHOW THE STONE COLOR ONLY. PLEASE CONSULT WITH YOUR ARCHITECT AND DESIGNER