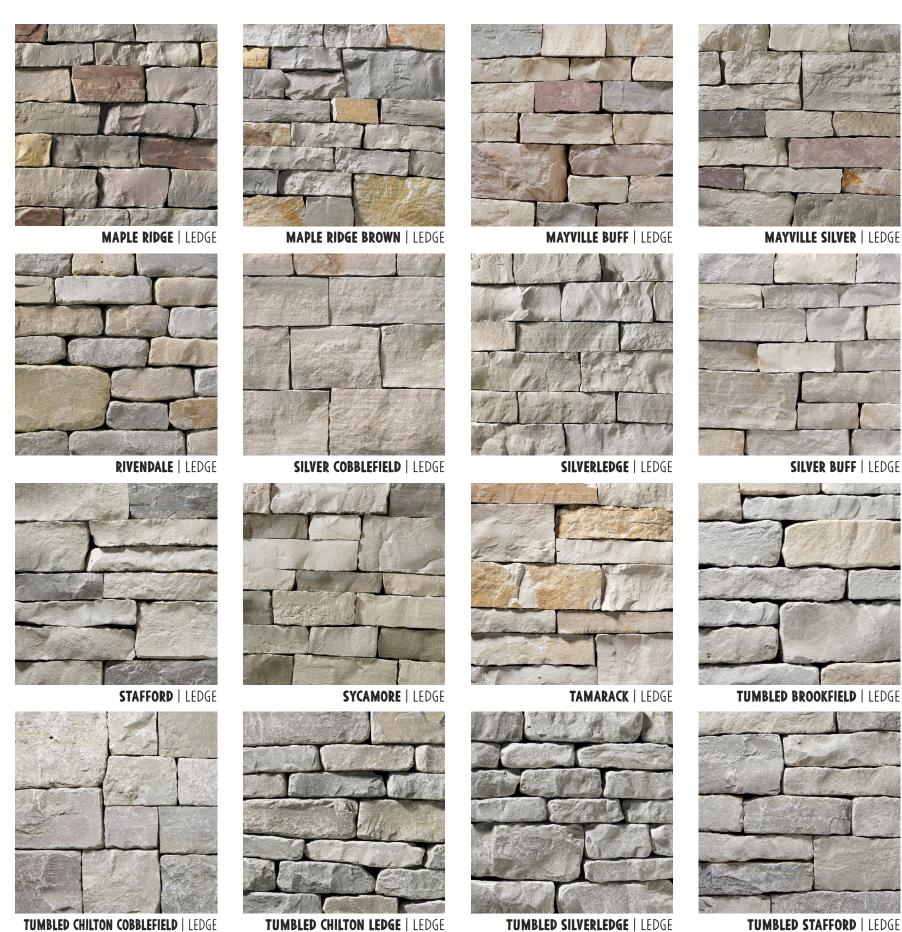

BRECKENRIDGE | LEDGE

**BROOKFIELD BUFF** | LEDGE

**BROOKFIELD BUFF JUMPERS | LEDGE** 

BROOKFIELD FULL COLOR | LEDGE

**BROOKFIELD FULL COLOR JUMPERS** | LEDGE

**BROOKFIELD GREY | LEDGE** 

**BROOKFIELD GREY JUMPERS** | LEDGE