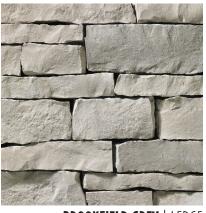

BRECKENRIDGE | LEDGE

**BROOKFIELD BUFF** | LEDGE

**BROOKFIELD BUFF JUMPERS | LEDGE** 

BROOKFIELD FULL COLOR | LEDGE

**BROOKFIELD FULL COLOR JUMPERS** | LEDGE

**BROOKFIELD GREY | LEDGE** 

**BROOKFIELD GREY JUMPERS** | LEDGE