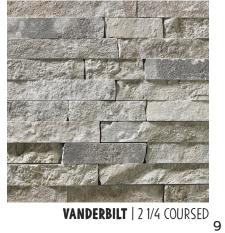

TUMBLED MIDDLETON | DIMENSIONAL

TUMBLED WINNEBAGO | DIMENSIONAL

VANDERBILT | DIMENSIONAL

**NOTE:** ALL STONE SWATCHES IN THIS CATALOG ARE SHOWN WITH NO JOINT TO SHOW THE STONE COLOR ONLY. PLEASE CONSULT WITH YOUR ARCHITECT AND DESIGNER FOR BEST GROUT FOR EACH BLEND.