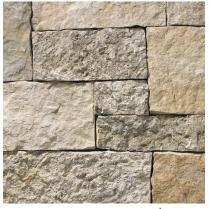

BRECKENRIDGE | LEDGE

**BROOKFIELD BUFF** | LEDGE

**BROOKFIELD BUFF JUMPERS | LEDGE** 

BROOKFIELD FULL COLOR | LEDGE

**BROOKFIELD FULL COLOR JUMPERS** | LEDGE

**BROOKFIELD GREY | LEDGE** 

**BROOKFIELD GREY JUMPERS** | LEDGE