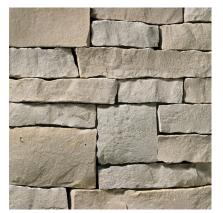

BRECKENRIDGE | LEDGE

**BROOKFIELD BUFF** | LEDGE

**BROOKFIELD BUFF JUMPERS | LEDGE** 

BROOKFIELD FULL COLOR | LEDGE

**BROOKFIELD FULL COLOR JUMPERS** | LEDGE

**BROOKFIELD GREY | LEDGE** 

**BROOKFIELD GREY JUMPERS** | LEDGE