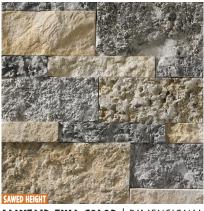

COPENHAGEN | 2 1/4 COURSED

MAYFAIR GREY | 2 1/4 COURSED

RUBICON | 2 1/4 COURSED

CONCORD | 2 1/4 COURSED

MAYFAIR BUFF | 2 1/4 COURSED

**REGAL** | 2 1/4 COURSED

**NOTE:** ALL STONE SWATCHES IN THIS CATALOG ARE SHOWN WITH NO JOINT TO SHOW THE STONE COLOR ONLY. PLEASE CONSULT WITH YOUR ARCHITECT AND DESIGNER FOR BEST GROUT FOR EACH BLEND..