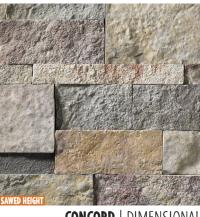

COPENHAGEN | 2 1/4 COURSED

MAYFAIR GREY | 2 1/4 COURSED

RUBICON | 2 1/4 COURSED

CONCORD | 2 1/4 COURSED

MAYFAIR BUFF | 2 1/4 COURSED

**REGAL** | 2 1/4 COURSED

**NOTE:** ALL STONE SWATCHES IN THIS CATALOG ARE SHOWN WITH NO JOINT TO SHOW THE STONE COLOR ONLY. PLEASE CONSULT WITH YOUR ARCHITECT AND DESIGNER FOR BEST GROUT FOR EACH BLEND..

BEAVER CREEK | DIMENSIONAL

**BILTMORE | DIMENSIONAL** 

**CHEYENNE** | DIMENSIONAL

**CHILTON HONED | DIMENSIONAL** 

**CONCORD** | DIMENSIONAL

**DEL MAR | DIMENSIONAL** 

**DIMENSIONAL CHALET BUFF | DIMENSIONAL** 