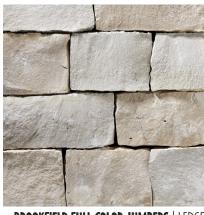

BRECKENRIDGE | LEDGE

**BROOKFIELD BUFF** | LEDGE

**BROOKFIELD BUFF JUMPERS | LEDGE** 

BROOKFIELD FULL COLOR | LEDGE

**BROOKFIELD FULL COLOR JUMPERS** | LEDGE

**BROOKFIELD GREY | LEDGE** 

**BROOKFIELD GREY JUMPERS** | LEDGE