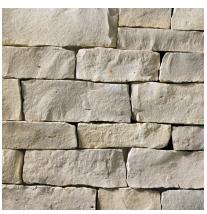

FOND DU LAC SILVER | STAKLEDGE

**LANNON BUFF** | STAKLEDGE

LANNON FULL COLOR | STAKLEDGE

LANNON GREY | STAKLEDGE

VICKSBURG | STAKLEDGE

**NOTE:** ALL STONE SWATCHES IN THIS CATALOG ARE SHOWN WITH NO JOINT TO SHOW THE STONE COLOR ONLY. PLEASE CONSULT WITH YOUR ARCHITECT AND DESIGNER