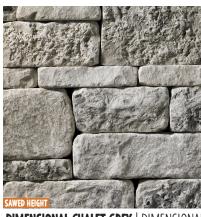

BEAVER CREEK | DIMENSIONAL

**BILTMORE | DIMENSIONAL** 

**CHEYENNE** | DIMENSIONAL

**CHILTON HONED | DIMENSIONAL** 

**CONCORD** | DIMENSIONAL

**DEL MAR | DIMENSIONAL** 

**DIMENSIONAL CHALET BUFF | DIMENSIONAL** 

**DIMENSIONAL CHALET FULL | DIMENSIONAL** 

**DIMENSIONAL CHALET GREY | DIMENSIONAL** 

HAND ROCKFACED LANNON | DIMENSIONAL

HARBOR GREY SPLITFACE | DIMENSIONAL

IDEAL BUFF | DIMENSIONAL

IDEAL FULL COLOR | DIMENSIONAL

**IDEAL GREY | DIMENSIONAL** 

JERICHO | DIMENSIONAL

OXFORD | DIMENSIONAL

RUBICON | DIMENSIONAL

MAYFAIR BUFF | DIMENSIONAL

**MIDDLETON** | DIMENSIONAL

PLUM CREEK | DIMENSIONAL

PRINCETON | DIMENSIONAL

**SMOKEY MOUNTAIN ROCKFACE** | DIMENSIONAL

NASHVILLE | DIMENSIONAL

**REGAL** | DIMENSIONAL

SUSSEX BUFF | DIMENSIONAL

SUSSEX GREY | DIMENSIONAL

SUSSEX GREY SPLITFACE | DIMENSIONAL

TUMBLED BILTMORE | DIMENSIONAL

TUMBLED MIDDLETON | DIMENSIONAL

TUMBLED WINNEBAGO | DIMENSIONAL

VANDERBILT | DIMENSIONAL

**NOTE:** ALL STONE SWATCHES IN THIS CATALOG ARE SHOWN WITH NO JOINT TO SHOW THE STONE COLOR ONLY. PLEASE CONSULT WITH YOUR ARCHITECT AND DESIGNER FOR BEST GROUT FOR EACH BLEND.