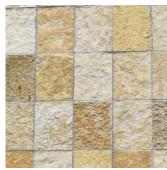

COPENHAGEN | 2 1/4 COURSED

MAYFAIR GREY | 2 1/4 COURSED

RUBICON | 2 1/4 COURSED

CONCORD | 2 1/4 COURSED

MAYFAIR BUFF | 2 1/4 COURSED

**REGAL** | 2 1/4 COURSED

**NOTE:** ALL STONE SWATCHES IN THIS CATALOG ARE SHOWN WITH NO JOINT TO SHOW THE STONE COLOR ONLY. PLEASE CONSULT WITH YOUR ARCHITECT AND DESIGNER FOR BEST GROUT FOR EACH BLEND..