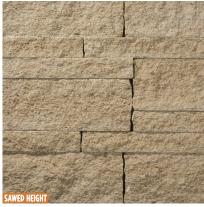

COPENHAGEN | 2 1/4 COURSED

MAYFAIR GREY | 2 1/4 COURSED

RUBICON | 2 1/4 COURSED

CONCORD | 2 1/4 COURSED

MAYFAIR BUFF | 2 1/4 COURSED

**REGAL** | 2 1/4 COURSED

**NOTE:** ALL STONE SWATCHES IN THIS CATALOG ARE SHOWN WITH NO JOINT TO SHOW THE STONE COLOR ONLY. PLEASE CONSULT WITH YOUR ARCHITECT AND DESIGNER FOR BEST GROUT FOR EACH BLEND..