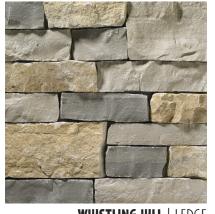

WHISTLING HILL | LEDGE

WINDRUSH | LEDGE

**NOTE:** ALL STONE SWATCHES IN THIS CATALOG ARE SHOWN WITH NO JOINT TO SHOW THE STONE COLOR ONLY. PLEASE CONSULT WITH YOUR ARCHITECT AND DESIGNER FOR BEST GROUT FOR EACH BLEND.