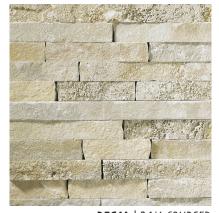

COPENHAGEN | 2 1/4 COURSED

MAYFAIR GREY | 2 1/4 COURSED

RUBICON | 2 1/4 COURSED

CONCORD | 2 1/4 COURSED

MAYFAIR BUFF | 2 1/4 COURSED

**REGAL** | 2 1/4 COURSED

**NOTE:** ALL STONE SWATCHES IN THIS CATALOG ARE SHOWN WITH NO JOINT TO SHOW THE STONE COLOR ONLY. PLEASE CONSULT WITH YOUR ARCHITECT AND DESIGNER FOR BEST GROUT FOR EACH BLEND..