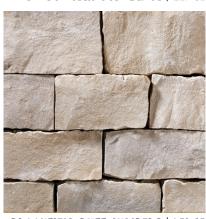

**GREY BUFF CHATEAU** | CASTLE

HAMILTON BUFF | CASTLE

HAMILTON GREY | CASTLE

LANNON BUFF HANDCUT | CASTLE

LANNON CHATEAU | CASTLE

LONG ISLAND | CASTLE

POTOMAC | CASTLE

TUMBLED CHATEAU FULL COLOR | CASTLE