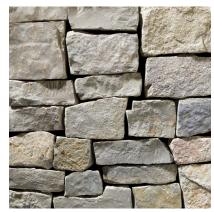

BRECKENRIDGE | LEDGE

**BROOKFIELD BUFF** | LEDGE

**BROOKFIELD BUFF JUMPERS | LEDGE** 

BROOKFIELD FULL COLOR | LEDGE

**BROOKFIELD FULL COLOR JUMPERS** | LEDGE

**BROOKFIELD GREY | LEDGE** 

**BROOKFIELD GREY JUMPERS** | LEDGE