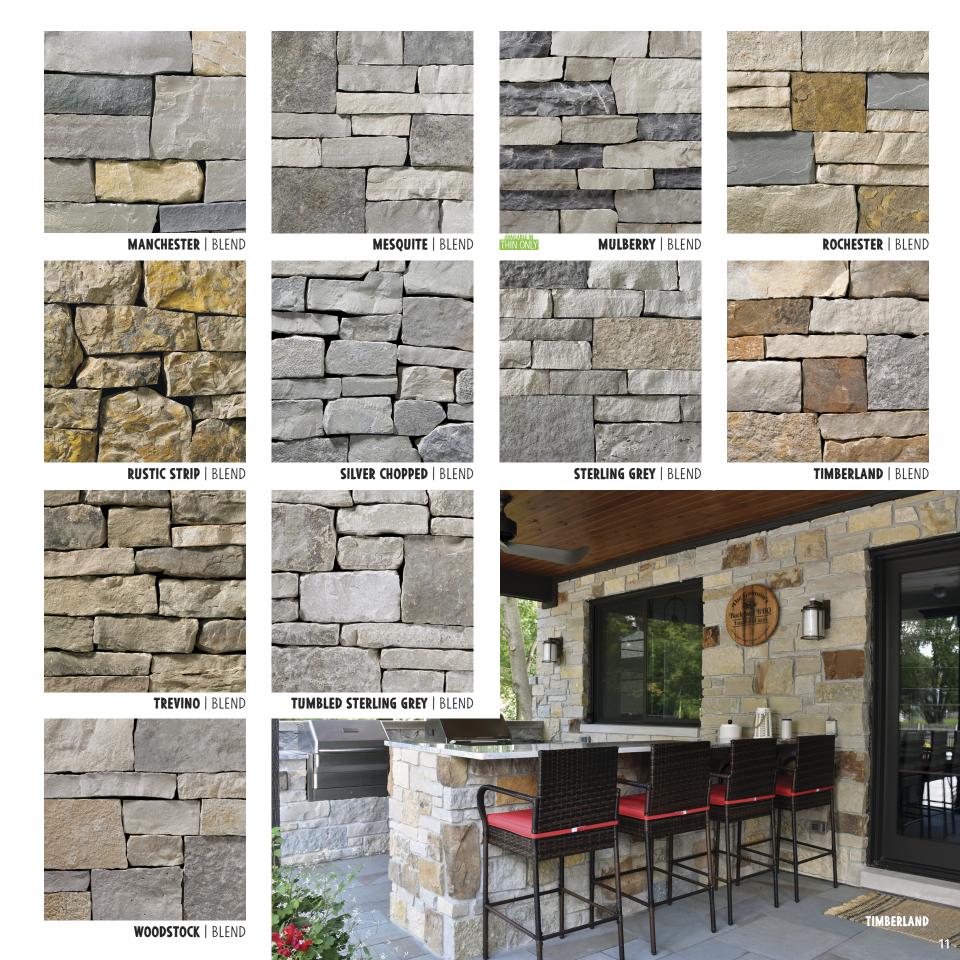

**BEAVER CREEK MARSH | BLEND** 

**BEAVER CREEK PRAIRIE** | BLEND

**CALUMET FULL COLOR | BLEND** 

CALUMET GREY | BLEND

**CAMBRIDGE** | BLEND

**CHILTON CHOPPED** | BLEND

**COBBLE CREEK ROCK | BLEND** 

**DUBLIN** | BLEND

**GENEVA | BLEND** 

HIDDEN CREEK | BLEND

KENSINGTON BUFF | BLEND

KENSINGTON FULL COLOR | BLEND

KENSINGTON GREY | BLEND

KINGSTON | BLEND

**NOTE:** ALL STONE SWATCHES IN THIS CATALOG ARE SHOWN WITH NO JOINT TO SHOW THE STONE COLOR ONLY. PLEASE CONSULT WITH YOUR ARCHITECT AND DESIGNER FOR BEST GROUT FOR EACH BLEND.