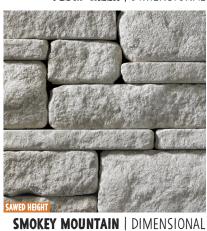

**SMOKEY MOUNTAIN ROCKFACE** | DIMENSIONAL

NASHVILLE | DIMENSIONAL

**REGAL** | DIMENSIONAL

SUSSEX BUFF | DIMENSIONAL

SUSSEX GREY | DIMENSIONAL

SUSSEX GREY SPLITFACE | DIMENSIONAL

TUMBLED BILTMORE | DIMENSIONAL