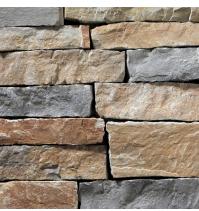

COPENHAGEN | 2 1/4 COURSED

MAYFAIR GREY | 2 1/4 COURSED

RUBICON | 2 1/4 COURSED

CONCORD | 2 1/4 COURSED

MAYFAIR BUFF | 2 1/4 COURSED

**REGAL** | 2 1/4 COURSED

**NOTE:** ALL STONE SWATCHES IN THIS CATALOG ARE SHOWN WITH NO JOINT TO SHOW THE STONE COLOR ONLY. PLEASE CONSULT WITH YOUR ARCHITECT AND DESIGNER FOR BEST GROUT FOR EACH BLEND..