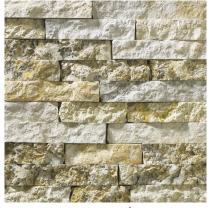

**BEAVER CREEK MARSH | BLEND** 

**BEAVER CREEK PRAIRIE** | BLEND

**CALUMET FULL COLOR | BLEND** 

CALUMET GREY | BLEND

**CAMBRIDGE** | BLEND

**CHILTON CHOPPED** | BLEND

**COBBLE CREEK ROCK | BLEND** 

**DUBLIN** | BLEND

**GENEVA | BLEND** 

HIDDEN CREEK | BLEND

KENSINGTON BUFF | BLEND

KENSINGTON FULL COLOR | BLEND

KENSINGTON GREY | BLEND

KINGSTON | BLEND

**NOTE:** ALL STONE SWATCHES IN THIS CATALOG ARE SHOWN WITH NO JOINT TO SHOW THE STONE COLOR ONLY. PLEASE CONSULT WITH YOUR ARCHITECT AND DESIGNER FOR BEST GROUT FOR EACH BLEND.