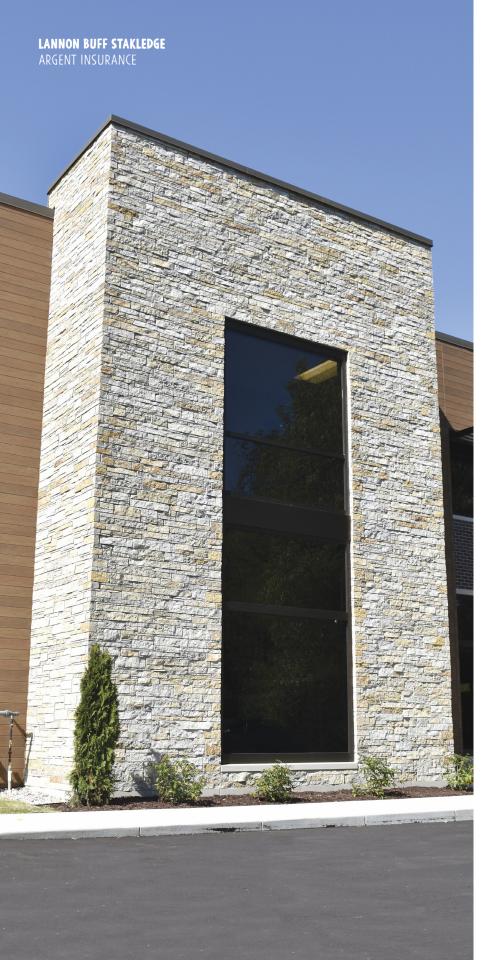

FOND DU LAC SILVER | STAKLEDGE

**LANNON BUFF** | STAKLEDGE

LANNON FULL COLOR | STAKLEDGE

LANNON GREY | STAKLEDGE

VICKSBURG | STAKLEDGE

**NOTE:** ALL STONE SWATCHES IN THIS CATALOG ARE SHOWN WITH NO JOINT TO SHOW THE STONE COLOR ONLY. PLEASE CONSULT WITH YOUR ARCHITECT AND DESIGNER