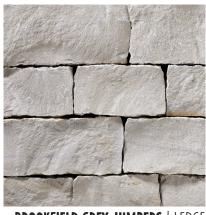

BRECKENRIDGE | LEDGE

**BROOKFIELD BUFF** | LEDGE

**BROOKFIELD BUFF JUMPERS | LEDGE** 

BROOKFIELD FULL COLOR | LEDGE

**BROOKFIELD FULL COLOR JUMPERS** | LEDGE

**BROOKFIELD GREY | LEDGE** 

**BROOKFIELD GREY JUMPERS** | LEDGE