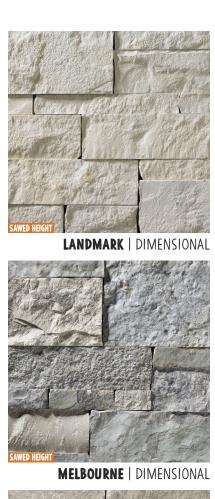

BEAVER CREEK | DIMENSIONAL

**BILTMORE | DIMENSIONAL** 

**CHEYENNE** | DIMENSIONAL

**CHILTON HONED | DIMENSIONAL** 

**CONCORD** | DIMENSIONAL

**DEL MAR | DIMENSIONAL** 

**DIMENSIONAL CHALET BUFF | DIMENSIONAL** 

**DIMENSIONAL CHALET FULL | DIMENSIONAL** 

**DIMENSIONAL CHALET GREY | DIMENSIONAL** 

HAND ROCKFACED LANNON | DIMENSIONAL

HARBOR GREY SPLITFACE | DIMENSIONAL

IDEAL BUFF | DIMENSIONAL

IDEAL FULL COLOR | DIMENSIONAL

**IDEAL GREY | DIMENSIONAL** 

JERICHO | DIMENSIONAL

OXFORD | DIMENSIONAL

RUBICON | DIMENSIONAL

MAYFAIR BUFF | DIMENSIONAL

**MIDDLETON** | DIMENSIONAL

PLUM CREEK | DIMENSIONAL

PRINCETON | DIMENSIONAL

**SMOKEY MOUNTAIN ROCKFACE** | DIMENSIONAL

NASHVILLE | DIMENSIONAL

**REGAL** | DIMENSIONAL

SUSSEX BUFF | DIMENSIONAL

SUSSEX GREY | DIMENSIONAL

SUSSEX GREY SPLITFACE | DIMENSIONAL

TUMBLED BILTMORE | DIMENSIONAL

TUMBLED MIDDLETON | DIMENSIONAL

TUMBLED WINNEBAGO | DIMENSIONAL

VANDERBILT | DIMENSIONAL

**NOTE:** ALL STONE SWATCHES IN THIS CATALOG ARE SHOWN WITH NO JOINT TO SHOW THE STONE COLOR ONLY. PLEASE CONSULT WITH YOUR ARCHITECT AND DESIGNER FOR BEST GROUT FOR EACH BLEND.