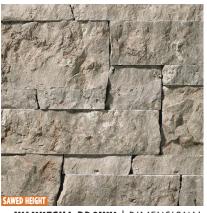

## **AMERICA'S MOST POPULAR FINISHES!**

THERMAL BUSHHAMMERED SANDBLASTED

TITANIUM

TF PO HO BR BU SB EC

TUXEDO GREY

WAUKESHA BROWN

**NOTE:** ALL CUT STONE SWATCHES ARE SHOWN IN HONED FINISH. OTHER FINISHES AVAILABLE.