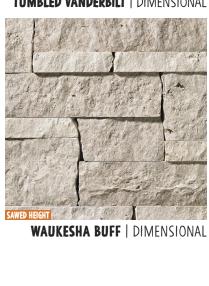

BEAVER CREEK | DIMENSIONAL

**BILTMORE | DIMENSIONAL** 

**CHEYENNE** | DIMENSIONAL

**CHILTON HONED | DIMENSIONAL** 

**CONCORD** | DIMENSIONAL

**DEL MAR | DIMENSIONAL** 

**DIMENSIONAL CHALET BUFF | DIMENSIONAL** 

**DIMENSIONAL CHALET FULL | DIMENSIONAL** 

**DIMENSIONAL CHALET GREY | DIMENSIONAL** 

HAND ROCKFACED LANNON | DIMENSIONAL

HARBOR GREY SPLITFACE | DIMENSIONAL

IDEAL BUFF | DIMENSIONAL

IDEAL FULL COLOR | DIMENSIONAL

**IDEAL GREY | DIMENSIONAL** 

JERICHO | DIMENSIONAL

OXFORD | DIMENSIONAL

RUBICON | DIMENSIONAL

MAYFAIR BUFF | DIMENSIONAL

**MIDDLETON** | DIMENSIONAL

PLUM CREEK | DIMENSIONAL

PRINCETON | DIMENSIONAL

**SMOKEY MOUNTAIN ROCKFACE** | DIMENSIONAL

NASHVILLE | DIMENSIONAL

**REGAL** | DIMENSIONAL

SUSSEX BUFF | DIMENSIONAL

SUSSEX GREY | DIMENSIONAL

SUSSEX GREY SPLITFACE | DIMENSIONAL

TUMBLED BILTMORE | DIMENSIONAL

TUMBLED MIDDLETON | DIMENSIONAL

TUMBLED WINNEBAGO | DIMENSIONAL

VANDERBILT | DIMENSIONAL

**NOTE:** ALL STONE SWATCHES IN THIS CATALOG ARE SHOWN WITH NO JOINT TO SHOW THE STONE COLOR ONLY. PLEASE CONSULT WITH YOUR ARCHITECT AND DESIGNER FOR BEST GROUT FOR EACH BLEND.