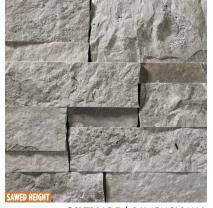

BRECKENRIDGE | LEDGE

**BROOKFIELD BUFF** | LEDGE

**BROOKFIELD BUFF JUMPERS | LEDGE** 

BROOKFIELD FULL COLOR | LEDGE

**BROOKFIELD FULL COLOR JUMPERS** | LEDGE

**BROOKFIELD GREY | LEDGE** 

**BROOKFIELD GREY JUMPERS** | LEDGE