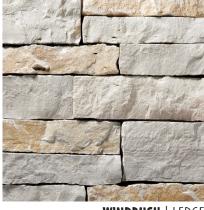

WHISTLING HILL | LEDGE

WINDRUSH | LEDGE

**NOTE:** ALL STONE SWATCHES IN THIS CATALOG ARE SHOWN WITH NO JOINT TO SHOW THE STONE COLOR ONLY. PLEASE CONSULT WITH YOUR ARCHITECT AND DESIGNER FOR BEST GROUT FOR EACH BLEND.