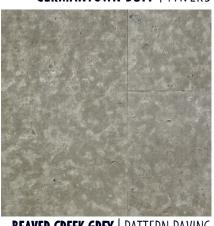

#### **BEAVER CREEK PATTERN PAVING.**

YOUR YARD IS AN OPPORTUNITY TO EXPRESS YOURSELF. BEAVER CREEK PATTERN PAVERS OFFER YOU THE ABILITY TO ELEVATE THE DESIGN OF YOUR OUTDOOR LIVING SPACE. PLUS BEAVER CREEK IS AVAILABLE IN STEPS, TREADS, WALLSTONE AND OUTCROPPING TO MAKE YOUR HOME THE STAR OF THE NEIGHBORHOOD.

- AVAILABLE IN SIZES 12" X 12" UP TO 24" X 36"
- THERMAL SMOOTH FINISH WITH SAWED EDGE
- 1 1/2" THICK WITH SAWED BOTTOM FOR EASY INSTALL
- SIMPLE STANDARD INSTALLATION PATTERN
- 1/2" FOR NOMINAL JOINT OR 1/8" FOR BUTT JOINT
- COLOR RANGES FROM LIGHT BUFF TO DARK GREY
- 26,260 PSI
- LOW UV PAVING