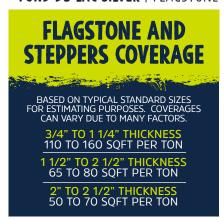

#### **MOST COME IN THREE SIZE RANGES:**

#### **STEPPERS**

CONSIDERED SMALLER VERSIONS OF FLAGSTONE, THESE COVER UP TO APPROXIMATELY 1 TO 3 SQUARE FEET PER PIECE. AVAILABLE IN CHILTON, FOND DU LAC, SILVER FOND DU LAC AND LANNON.

#### **FLAGSTONE**

FULL SIZE FLAGSTONE COVERS
APPROXIMATELY 4 TO 10 SQUARE FEET.
ALL VARIETIES CAN BE CUSTOM CUT
INTO RECTANGULAR PATTERNS AND
OTHER SIZES ARE AVAILABLE.
AVAILABLE IN THIN AND THICK.