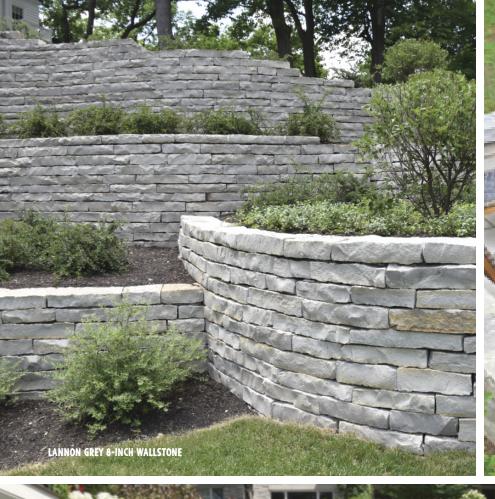

## FOR A RUGGED LOOK THAT BLENDS BEAUTIFULLY WITH NATURE.

WITH A WIDE VARIETY OF TEXTURES, COLORS AND SIZES, **HALQUIST STONE** ALLOWS YOU TO EXPRESS YOUR DISTINCTIVE

STYLE BY TRANSFORMING THE ORDINARY INTO THE EXTRA

ORDINARY. A LANDSCAPING FAVORITE, WALLSTONE IS THE

PERFECT CHOICE FOR RETAINING WALLS AND FREE-STANDING

WALLS IN CREATING AN ELEGANT AND CHARMING APPEARANCE

TO YOUR HOME THAT BLENDS BEAUTIFULLY WITH NATURE. THE **HALQUIST WALLSTONE COLLECTION** WILL HELP YOU PLAY THE PERFECT HOST FOR THAT UPSCALE LOOK, YET CAN EXPRESS YOUR INDIVIDUAL STYLE. NO MATTER WHAT YOUR STYLE IS, HALQUIST STONE HAS A COLLECTION OF STONES TO CREAT THE LOOK YOU ENVISION.

**CHILTON SPLITFACE** | WALLSTONE

**CHILTON WEATHEREDGE | WALLSTONE** 

FOND DU LAC BUFF | WALLSTONE

FOND DU LAC SILVER | WALLSTONE

**LANNON BUFF | WALLSTONE** 

LANNON GREY | WALLSTONE

LANNON WEATHEREDGE | WALLSTONE