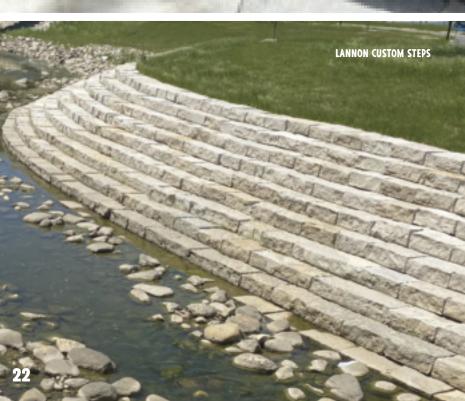

#### THE FOUNDATION FOR A MAJESTIC SETTING WITH AN AGED APPEARANCE.

EVER WONDER WHY EVERYONE COMPARES THEMSELVES TO THE BEAUTIFUL LOOK OF NATURAL STONE? IT'S JUST A TEXTURE, APPEARANCE AND FEEL THAT YOU JUST CAN'T DUPLICATE WITH CONCRETE. HALQUIST'S **STEP COLLECTION** GIVES YOU A RUGGED LOOK FOR A FREE FLOWING NATURAL STAIRCASE, WHILE OUR CUT STESP ARE IDEAL FOR A FORMAL. SOPHISTICATED SETTING. THEY

ARE ALSO THE PERFECT COMPLIMENT TO GARDENS, WALKWAYS, PATIOS, OUTDOOR KITCHENS AND MORE. OFFERED IN A VARIETY OF FINISHES SUCH AS BUSHHAMMERED, NATURAL CLEFT, THERMAL OR SANDBLASTED. NATURAL STONE STEPS PROVIDES A TIME-HONED APPEARANCE REMINISCENT OF THE GARDENS OF OLD EUROPE.