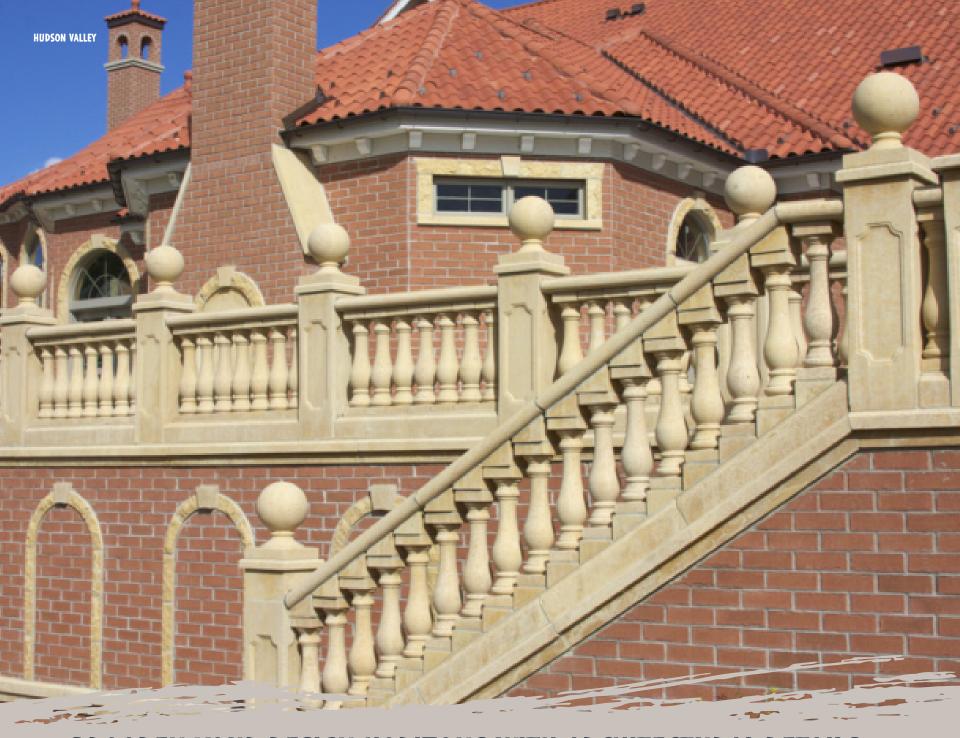

#### THE FOUNDATION FOR A MAJESTIC SETTING WITH AN AGED APPEARANCE.

EVER WONDER WHY EVERYONE COMPARES THEMSELVES TO THE BEAUTIFUL LOOK OF NATURAL STONE? IT'S JUST A TEXTURE, APPEARANCE AND FEEL THAT YOU JUST CAN'T DUPLICATE WITH CONCRETE. HALQUIST'S **STEP COLLECTION** GIVES YOU A RUGGED LOOK FOR A FREE FLOWING NATURAL STAIRCASE, WHILE OUR CUT STESP ARE IDEAL FOR A FORMAL. SOPHISTICATED SETTING. THEY

ARE ALSO THE PERFECT COMPLIMENT TO GARDENS, WALKWAYS, PATIOS, OUTDOOR KITCHENS AND MORE. OFFERED IN A VARIETY OF FINISHES SUCH AS BUSHHAMMERED, NATURAL CLEFT, THERMAL OR SANDBLASTED. NATURAL STONE STEPS PROVIDES A TIME-HONED APPEARANCE REMINISCENT OF THE GARDENS OF OLD EUROPE.