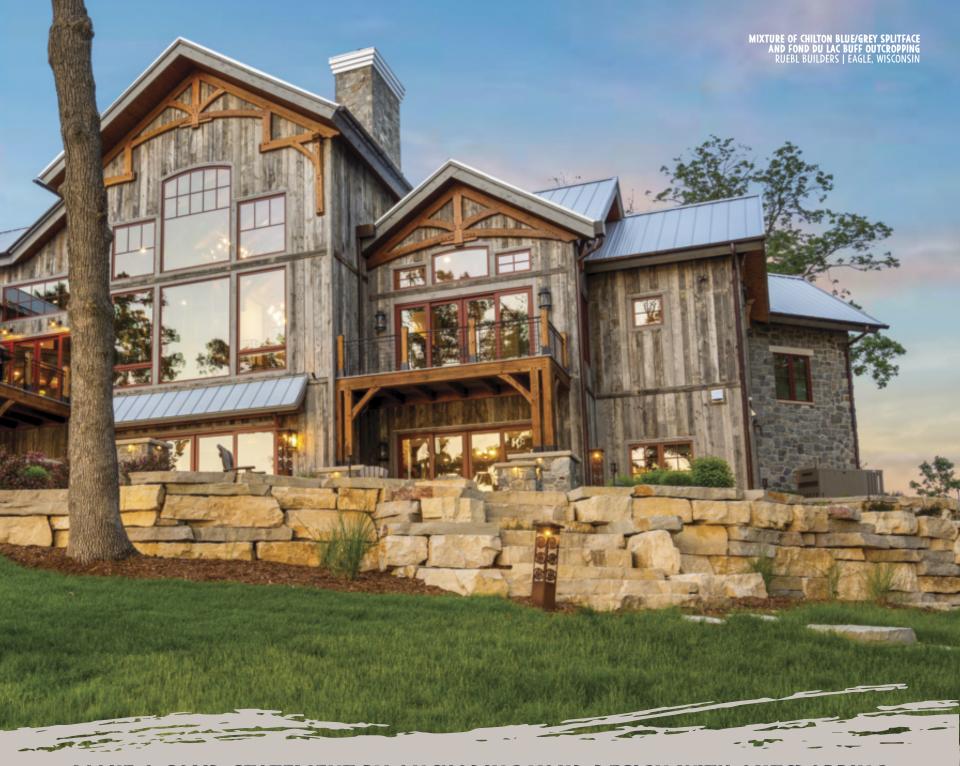

#### MAKE A SOLID STATEMENT BY ANCHORING YOUR DESIGN WITH OUTCROPPING.

A POPULAR LANDSCAPE FEATURE WITH MANY HOMEOWNERS AND LANDSCAPE ARCHITECTS IS THE APPLICATION OF LARGE HEAVY NATURAL STONE SLABS TO CREATE AN OUTCROPPING EFFECT. THIS TYPE OF STONE CAN BE USED ON A HILL OR BANK WITH A GENTLE OR ROLLING SLOPE, WHERE THE LARGE STONE SLABS ARE FITTED, AND TUCKED INTO THE EARTH TO APPEAR AS IF THE STONE WAS

A "NATURAL" OCCURRENCE. UNLOCK THE BEAUTY AND GRANDEUR OF NATURE IN YOUR OUTDOOR SETTING WITH HALQUIST STONE'S OUTCROPPING COLLECTION. SIZES RANGE FROM 30" TO 72" LONG, A THICKNESS OF 6" TO 24" AND WIDTHS THAT RANGE FROM 24" TO 48".