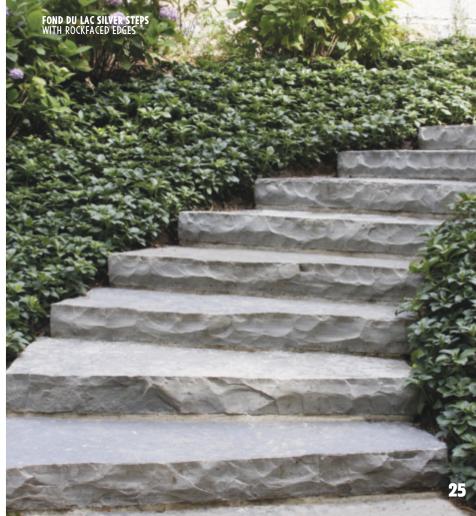

#### THE FOUNDATION FOR A MAJESTIC SETTING WITH AN AGED APPEARANCE.

EVER WONDER WHY EVERYONE COMPARES THEMSELVES TO THE BEAUTIFUL LOOK OF NATURAL STONE? IT'S JUST A TEXTURE, APPEARANCE AND FEEL THAT YOU JUST CAN'T DUPLICATE WITH CONCRETE. HALQUIST'S **STEP COLLECTION** GIVES YOU A RUGGED LOOK FOR A FREE FLOWING NATURAL STAIRCASE, WHILE OUR CUT STESP ARE IDEAL FOR A FORMAL. SOPHISTICATED SETTING. THEY

ARE ALSO THE PERFECT COMPLIMENT TO GARDENS, WALKWAYS, PATIOS, OUTDOOR KITCHENS AND MORE. OFFERED IN A VARIETY OF FINISHES SUCH AS BUSHHAMMERED, NATURAL CLEFT, THERMAL OR SANDBLASTED. NATURAL STONE STEPS PROVIDES A TIME-HONED APPEARANCE REMINISCENT OF THE GARDENS OF OLD EUROPE.