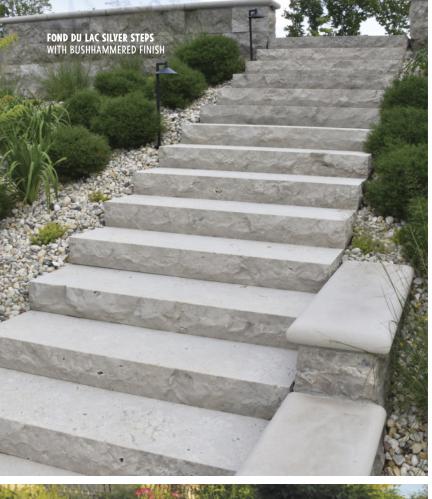

#### THE FOUNDATION FOR A MAJESTIC SETTING WITH AN AGED APPEARANCE.

EVER WONDER WHY EVERYONE COMPARES THEMSELVES TO THE BEAUTIFUL LOOK OF NATURAL STONE? IT'S JUST A TEXTURE, APPEARANCE AND FEEL THAT YOU JUST CAN'T DUPLICATE WITH CONCRETE. HALQUIST'S **STEP COLLECTION** GIVES YOU A RUGGED LOOK FOR A FREE FLOWING NATURAL STAIRCASE, WHILE OUR CUT STESP ARE IDEAL FOR A FORMAL. SOPHISTICATED SETTING. THEY

ARE ALSO THE PERFECT COMPLIMENT TO GARDENS, WALKWAYS, PATIOS, OUTDOOR KITCHENS AND MORE. OFFERED IN A VARIETY OF FINISHES SUCH AS BUSHHAMMERED, NATURAL CLEFT, THERMAL OR SANDBLASTED. NATURAL STONE STEPS PROVIDES A TIME-HONED APPEARANCE REMINISCENT OF THE GARDENS OF OLD EUROPE.