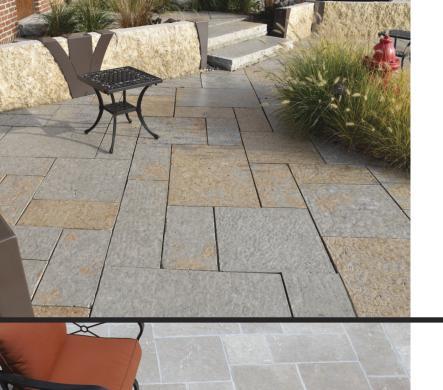

## NATURAL FLAGSTONE. IN HARMONY WITH NATURE.

CREATING A GOOD PATIO IS MORE THAN A BACKYARD RETREAT.

IT'S THE CENTER OF FAMILY ENTERTAINMENT, OUTDOOR LIVING AND THE GREAT AMERICAN COOKOUT. EVEN WHEN IT THREATENS TO RAIN, THERE IS ALWAYS THE HOPE OF A MAD DASH TO THE GRILL TO FEED THE BODY AND SOUL. THERE ARE A FEW PLACES WHERE A COMFORTABLE SETTING IS SO ESSENTIAL. AND THERE A FEW PLACES WHERE YOU HAVE SO MANY CHANCES TO EXPERIEMENT WITH DESIGN AND COLOR. NOT ALL PATIOS NEED TO BE RECTANGULAR

OR SQUARE. FLAGSTONE FROM **HALQUIST** CAN BE CUT INTO GEOMETRIC SHAPES, OR YOU CAN KEEP THE FLAGSTONE IRREGULAR FOR A MORE NATURAL AND RUSTIC LOOK. BY FOLLOWING THE CURVES OF YOUR LANDSCAPE, YOU CAN CREATE A UNIQUE FRAMEWORK THAT BLENDS IN WITH YOUR HOUSE, LIFESTYLE AS IN HARMONY WITH NATURE. OR, YOU CAN MAKE A DRAMATIC STATEMENT THAT CLEARLY MARKS YOUR GATHERING SPOT. WHATEVER YOU DECIDE, BE SURE TO MAKE ROOM FOR THE COOK.

## YOU JUST NEEDED SOME STONE. YOU CREATED AN OASIS WITH IT.

IF YOU'RE GETTING THIS BOOK, IT MEANS YOU'RE THINKING ABOUT CHANGING PART OF YOUR HOME. THE EXPERTS AT HALQUIST STONE ARE HERE TO HELP. WE WANT YOU TO FIND THE RIGHT PATIO, COURTYARD, RETAINING WALL OR WHATEVER MAKES YOUR HOUSE A BETTER PLACE. WITH ANY LANDSCAPE PROJECT, THERE'S A LOT TO THINK ABOUT. WHAT DOES YOUR LANDSCAPE LOOK LIKE NOW? WHAT WILL YOU KEEP? WHAT WILL YOU CHANGE? HOW WILL

THE COLOR AND TEXTURE OF YOUR WALK COMPLIMENT THE AESTHETIC VALUE OF YOUR HOME? TAKE A CLOSER LOOK AT NAUTRAL STONE FROM HALQUIST. THE RANDOM SIZES AND COLORS OF OUR PAVING, WHETHER IT'S FLAGSTONE OR OUR TUMBLED PAVERS, CAN CREATE AN ATMOSPHERE THAT BLENDS IN WITH NATURE. THAT'S SOMETHING THAT CAN'T BE ACHIEVED WITH MAN-MADE MATERIALS.