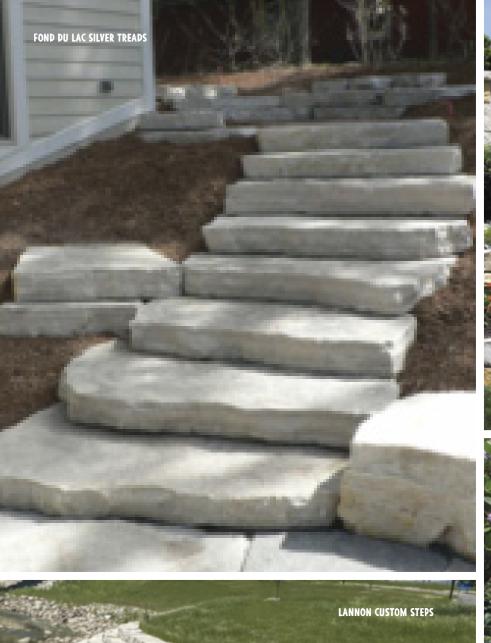

#### THE FOUNDATION FOR A MAJESTIC SETTING WITH AN AGED APPEARANCE.

EVER WONDER WHY EVERYONE COMPARES THEMSELVES TO THE BEAUTIFUL LOOK OF NATURAL STONE? IT'S JUST A TEXTURE, APPEARANCE AND FEEL THAT YOU JUST CAN'T DUPLICATE WITH CONCRETE. HALQUIST'S **STEP COLLECTION** GIVES YOU A RUGGED LOOK FOR A FREE FLOWING NATURAL STAIRCASE, WHILE OUR CUT STESP ARE IDEAL FOR A FORMAL. SOPHISTICATED SETTING. THEY

ARE ALSO THE PERFECT COMPLIMENT TO GARDENS, WALKWAYS, PATIOS, OUTDOOR KITCHENS AND MORE. OFFERED IN A VARIETY OF FINISHES SUCH AS BUSHHAMMERED, NATURAL CLEFT, THERMAL OR SANDBLASTED. NATURAL STONE STEPS PROVIDES A TIME-HONED APPEARANCE REMINISCENT OF THE GARDENS OF OLD EUROPE.