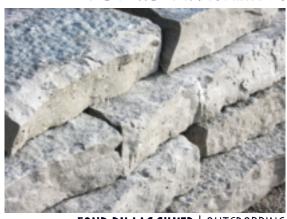

## FOR A RUGGED LOOK THAT BLENDS BEAUTIFULLY WITH NATURE.

WITH A WIDE VARIETY OF TEXTURES, COLORS AND SIZES, **HALQUIST STONE** ALLOWS YOU TO EXPRESS YOUR DISTINCTIVE

STYLE BY TRANSFORMING THE ORDINARY INTO THE EXTRA

ORDINARY. A LANDSCAPING FAVORITE, WALLSTONE IS THE

PERFECT CHOICE FOR RETAINING WALLS AND FREE-STANDING

WALLS IN CREATING AN ELEGANT AND CHARMING APPEARANCE

TO YOUR HOME THAT BLENDS BEAUTIFULLY WITH NATURE. THE **HALQUIST WALLSTONE COLLECTION** WILL HELP YOU PLAY THE PERFECT HOST FOR THAT UPSCALE LOOK, YET CAN EXPRESS YOUR INDIVIDUAL STYLE. NO MATTER WHAT YOUR STYLE IS, HALQUIST STONE HAS A COLLECTION OF STONES TO CREAT THE LOOK YOU ENVISION.

**CHILTON SPLITFACE** | WALLSTONE

**CHILTON WEATHEREDGE | WALLSTONE** 

FOND DU LAC BUFF | WALLSTONE

FOND DU LAC SILVER | WALLSTONE

**LANNON BUFF | WALLSTONE** 

LANNON GREY | WALLSTONE

LANNON WEATHEREDGE | WALLSTONE