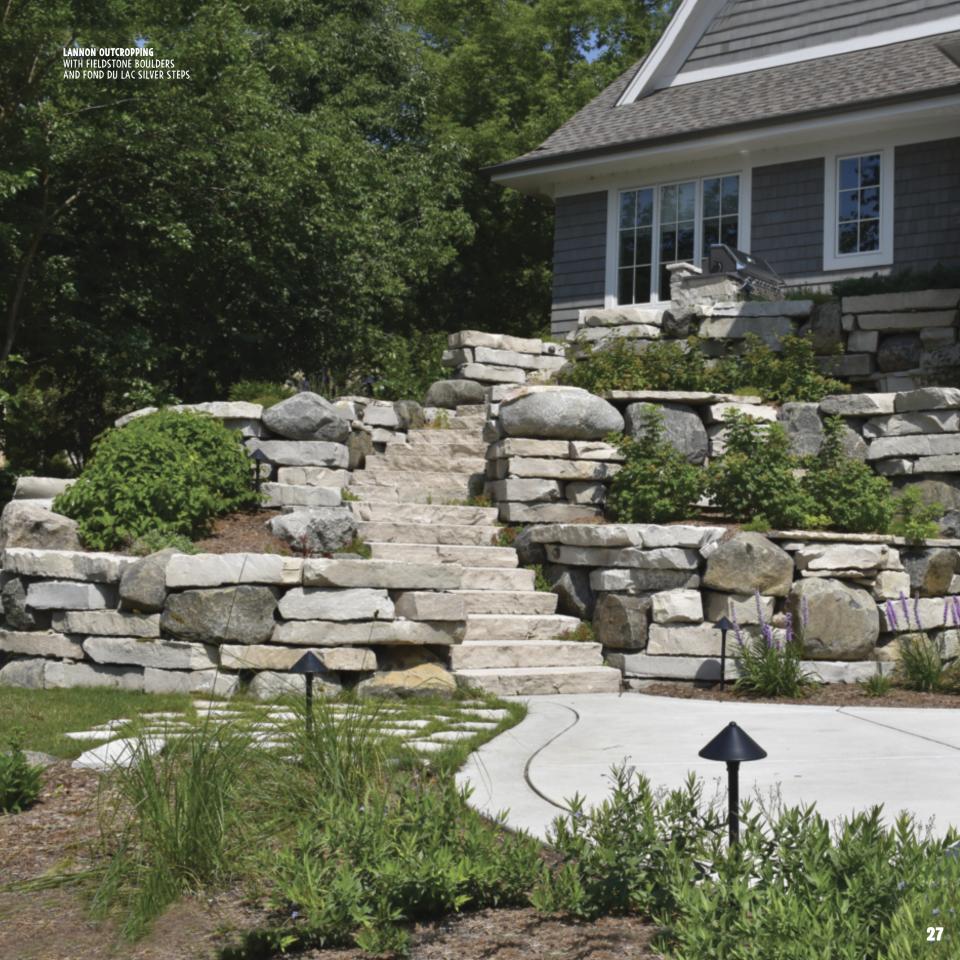

#### MAKE A SOLID STATEMENT BY ANCHORING YOUR DESIGN WITH OUTCROPPING.

A POPULAR LANDSCAPE FEATURE WITH MANY HOMEOWNERS AND LANDSCAPE ARCHITECTS IS THE APPLICATION OF LARGE HEAVY NATURAL STONE SLABS TO CREATE AN OUTCROPPING EFFECT. THIS TYPE OF STONE CAN BE USED ON A HILL OR BANK WITH A GENTLE OR ROLLING SLOPE, WHERE THE LARGE STONE SLABS ARE FITTED, AND TUCKED INTO THE EARTH TO APPEAR AS IF THE STONE WAS

A "NATURAL" OCCURRENCE. UNLOCK THE BEAUTY AND GRANDEUR OF NATURE IN YOUR OUTDOOR SETTING WITH HALQUIST STONE'S OUTCROPPING COLLECTION. SIZES RANGE FROM 30" TO 72" LONG, A THICKNESS OF 6" TO 24" AND WIDTHS THAT RANGE FROM 24" TO 48".