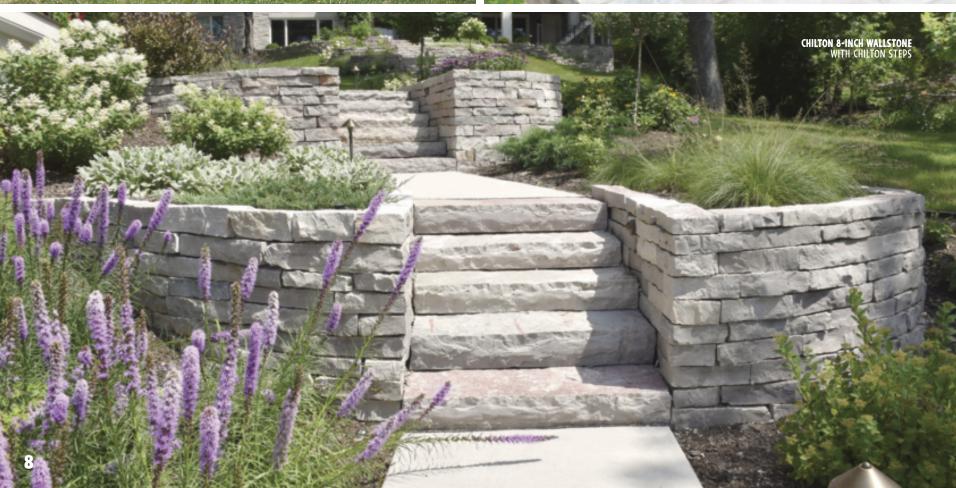

## FOR A RUGGED LOOK THAT BLENDS BEAUTIFULLY WITH NATURE.

WITH A WIDE VARIETY OF TEXTURES, COLORS AND SIZES, **HALQUIST STONE** ALLOWS YOU TO EXPRESS YOUR DISTINCTIVE

STYLE BY TRANSFORMING THE ORDINARY INTO THE EXTRA

ORDINARY. A LANDSCAPING FAVORITE, WALLSTONE IS THE

PERFECT CHOICE FOR RETAINING WALLS AND FREE-STANDING

WALLS IN CREATING AN ELEGANT AND CHARMING APPEARANCE

TO YOUR HOME THAT BLENDS BEAUTIFULLY WITH NATURE. THE **HALQUIST WALLSTONE COLLECTION** WILL HELP YOU PLAY THE PERFECT HOST FOR THAT UPSCALE LOOK, YET CAN EXPRESS YOUR INDIVIDUAL STYLE. NO MATTER WHAT YOUR STYLE IS, HALQUIST STONE HAS A COLLECTION OF STONES TO CREAT THE LOOK YOU ENVISION.

**CHILTON SPLITFACE** | WALLSTONE

**CHILTON WEATHEREDGE | WALLSTONE** 

FOND DU LAC BUFF | WALLSTONE

FOND DU LAC SILVER | WALLSTONE

**LANNON BUFF | WALLSTONE** 

LANNON GREY | WALLSTONE

LANNON WEATHEREDGE | WALLSTONE