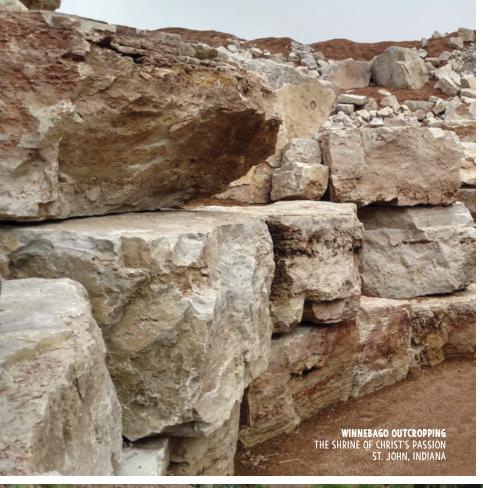

#### MAKE A SOLID STATEMENT BY ANCHORING YOUR DESIGN WITH OUTCROPPING.

A POPULAR LANDSCAPE FEATURE WITH MANY HOMEOWNERS AND LANDSCAPE ARCHITECTS IS THE APPLICATION OF LARGE HEAVY NATURAL STONE SLABS TO CREATE AN OUTCROPPING EFFECT. THIS TYPE OF STONE CAN BE USED ON A HILL OR BANK WITH A GENTLE OR ROLLING SLOPE, WHERE THE LARGE STONE SLABS ARE FITTED, AND TUCKED INTO THE EARTH TO APPEAR AS IF THE STONE WAS

A "NATURAL" OCCURRENCE. UNLOCK THE BEAUTY AND GRANDEUR OF NATURE IN YOUR OUTDOOR SETTING WITH HALQUIST STONE'S OUTCROPPING COLLECTION. SIZES RANGE FROM 30" TO 72" LONG, A THICKNESS OF 6" TO 24" AND WIDTHS THAT RANGE FROM 24" TO 48".

LANNON WEATHEREDGE | OUTCROPPING

WINNEBAGO | OUTCROPPING