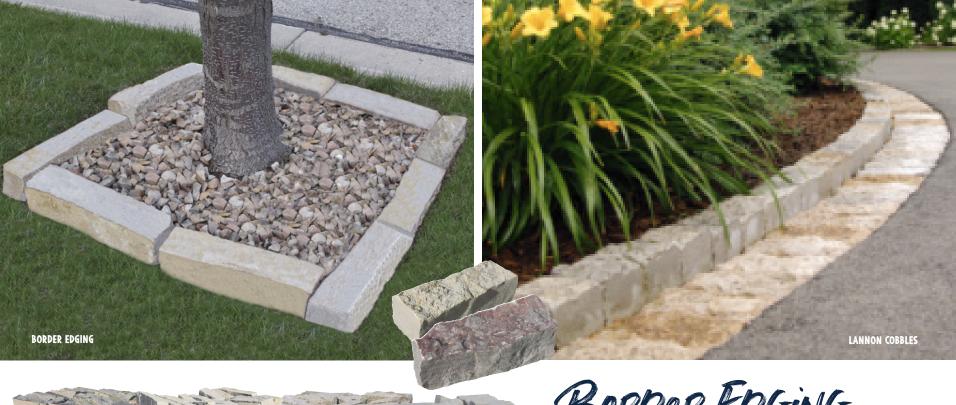

BORDER EDGING

FORGET THAT UGLY PLASTIC EDGING OR THAT BIG BOX CONCRETE THING. NATURAL STONE ALLOWS YOUR PLANTING BEDS TO BLEND IN WITH NATURE RATHER THAN STICKING OUT LIKE A SORE THUMB. BORDER EDGING FROM HALQUIST IS TYPICALLY 4-INCHES THICK BY 4-INCHES WIDE WITH RANDOM LENGTHS. IT'S AVAILABLE IN CHILTON, FOND DULAC BUFF, FOND DU LAC SILVER, AND LANNON.