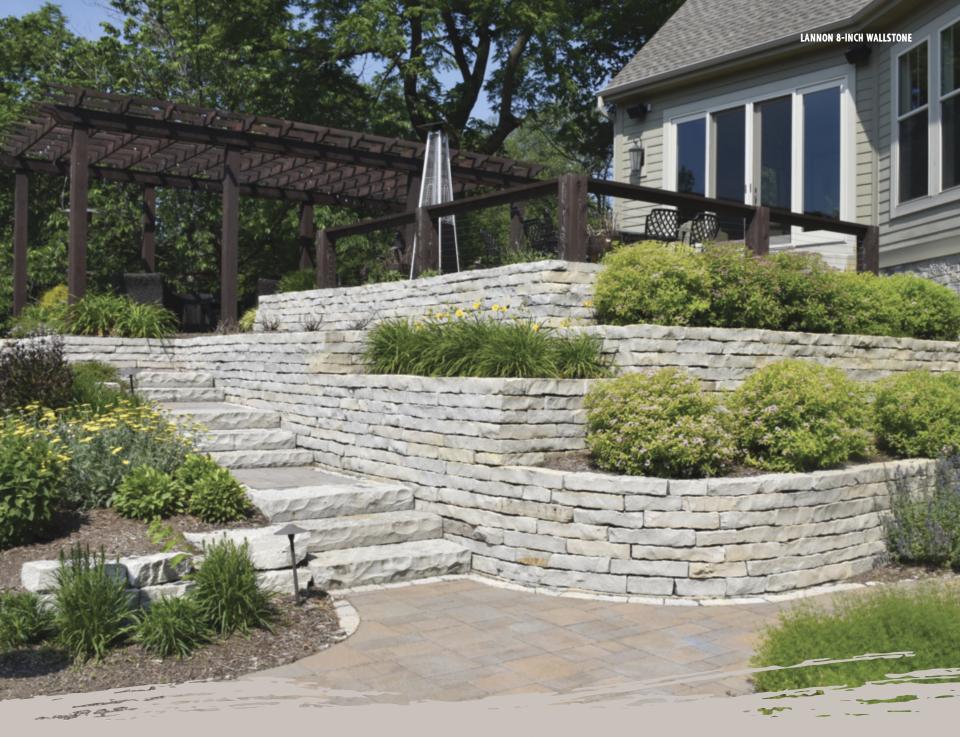

LANNON | SAWED WALLSTONE

LANNON FULL COLOR BEDFACE | SAWED WALLSTONE

**OXFORD** | SAWED WALLSTONE

WAUKESHA BROWN | SAWED WALLSTONE

**WINNEBAGO** | SAWED WALLSTONE

#### THE FOUNDATION FOR A MAJESTIC SETTING WITH AN AGED APPEARANCE.

EVER WONDER WHY EVERYONE COMPARES THEMSELVES TO THE BEAUTIFUL LOOK OF NATURAL STONE? IT'S JUST A TEXTURE, APPEARANCE AND FEEL THAT YOU JUST CAN'T DUPLICATE WITH CONCRETE. HALQUIST'S **STEP COLLECTION** GIVES YOU A RUGGED LOOK FOR A FREE FLOWING NATURAL STAIRCASE, WHILE OUR CUT STESP ARE IDEAL FOR A FORMAL. SOPHISTICATED SETTING. THEY

ARE ALSO THE PERFECT COMPLIMENT TO GARDENS, WALKWAYS, PATIOS, OUTDOOR KITCHENS AND MORE. OFFERED IN A VARIETY OF FINISHES SUCH AS BUSHHAMMERED, NATURAL CLEFT, THERMAL OR SANDBLASTED. NATURAL STONE STEPS PROVIDES A TIME-HONED APPEARANCE REMINISCENT OF THE GARDENS OF OLD EUROPE.