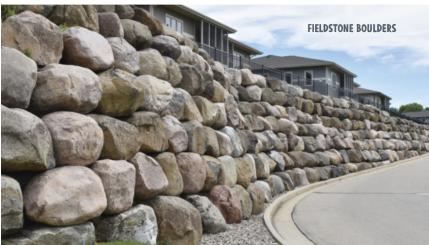

BASED ON ONE LAYER THICK AND WEIGHT IS PER PIECE

| HALQUIST FIELDSTONE |                      |                |
|---------------------|----------------------|----------------|
| SIZE RANGE          | COVERAGE PER TON     | APPROX. WEIGHT |
| 3 TO 6 INCHES       | 50 TO 55 SQUARE FEET | 30 LBS.        |
| 4 TO 8 INCHES*      | 35 TO 40 SQUARE FEET | 60 LBS.        |
| 6 TO 12 INCHES      | 20 TO 25 SQUARE FEET | 120 LBS.       |
| 12 TO 18 INCHES     | 10 TO 15 SQUARE FEET | 400 LBS.       |
| 18 TO 25 INCHES     | 7 TO 8 SQUARE FEET   | 950 LBS.       |