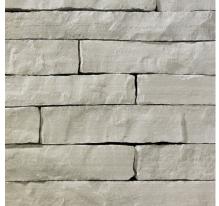

## FOR A RUGGED LOOK THAT BLENDS BEAUTIFULLY WITH NATURE.

WITH A WIDE VARIETY OF TEXTURES, COLORS AND SIZES, **HALQUIST STONE** ALLOWS YOU TO EXPRESS YOUR DISTINCTIVE

STYLE BY TRANSFORMING THE ORDINARY INTO THE EXTRA

ORDINARY. A LANDSCAPING FAVORITE, WALLSTONE IS THE

PERFECT CHOICE FOR RETAINING WALLS AND FREE-STANDING

WALLS IN CREATING AN ELEGANT AND CHARMING APPEARANCE

TO YOUR HOME THAT BLENDS BEAUTIFULLY WITH NATURE. THE **HALQUIST WALLSTONE COLLECTION** WILL HELP YOU PLAY THE PERFECT HOST FOR THAT UPSCALE LOOK, YET CAN EXPRESS YOUR INDIVIDUAL STYLE. NO MATTER WHAT YOUR STYLE IS, HALQUIST STONE HAS A COLLECTION OF STONES TO CREAT THE LOOK YOU ENVISION.