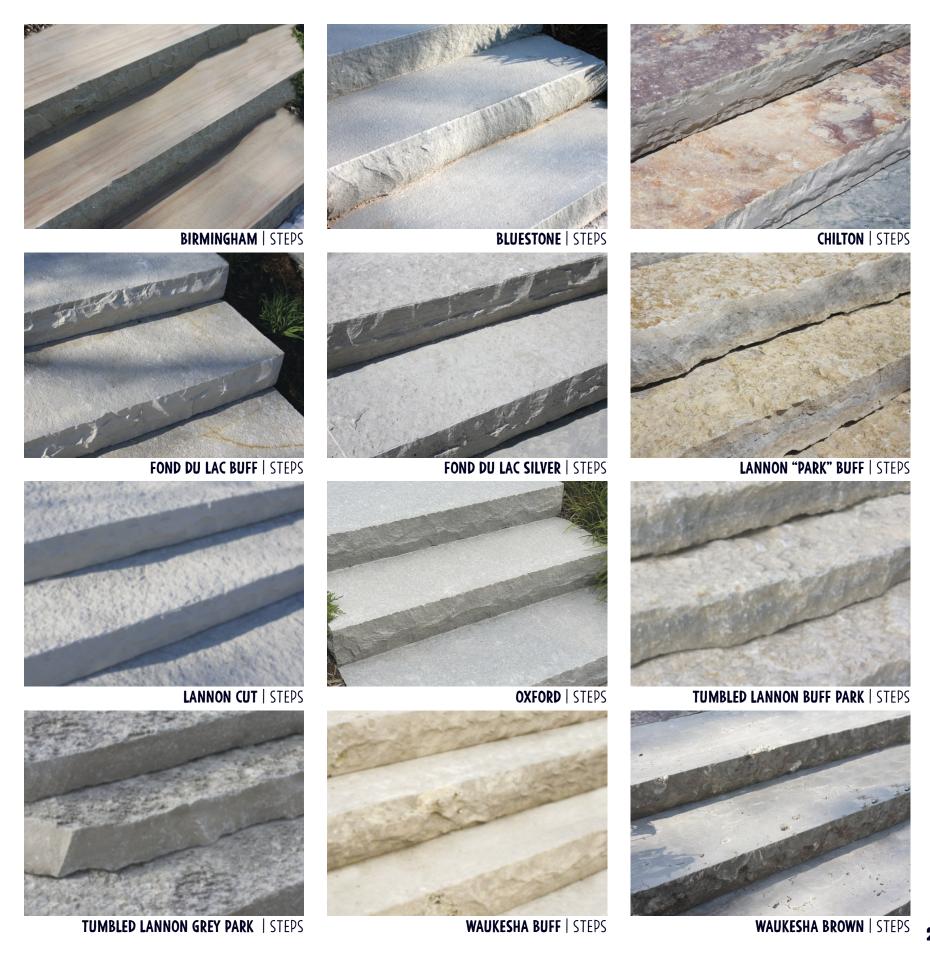

#### THE FOUNDATION FOR A MAJESTIC SETTING WITH AN AGED APPEARANCE.

EVER WONDER WHY EVERYONE COMPARES THEMSELVES TO THE BEAUTIFUL LOOK OF NATURAL STONE? IT'S JUST A TEXTURE, APPEARANCE AND FEEL THAT YOU JUST CAN'T DUPLICATE WITH CONCRETE. HALQUIST'S **STEP COLLECTION** GIVES YOU A RUGGED LOOK FOR A FREE FLOWING NATURAL STAIRCASE, WHILE OUR CUT STESP ARE IDEAL FOR A FORMAL. SOPHISTICATED SETTING. THEY

ARE ALSO THE PERFECT COMPLIMENT TO GARDENS, WALKWAYS, PATIOS, OUTDOOR KITCHENS AND MORE. OFFERED IN A VARIETY OF FINISHES SUCH AS BUSHHAMMERED, NATURAL CLEFT, THERMAL OR SANDBLASTED. NATURAL STONE STEPS PROVIDES A TIME-HONED APPEARANCE REMINISCENT OF THE GARDENS OF OLD EUROPE.