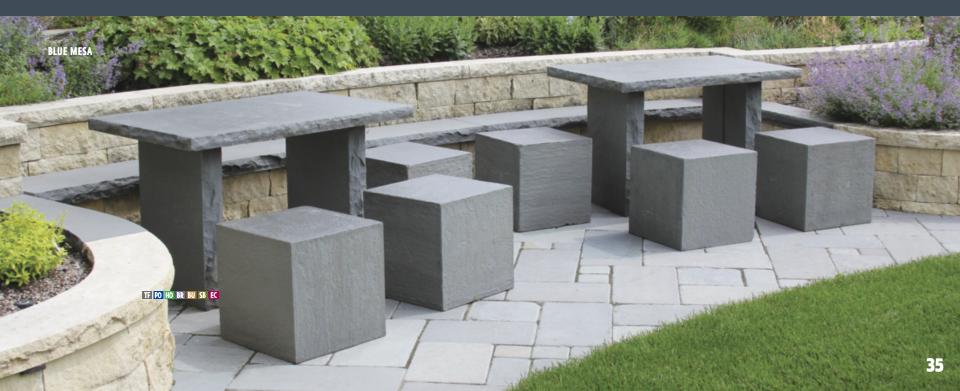

#### MAKE A SOLID STATEMENT BY ANCHORING YOUR DESIGN WITH OUTCROPPING.

A POPULAR LANDSCAPE FEATURE WITH MANY HOMEOWNERS AND LANDSCAPE ARCHITECTS IS THE APPLICATION OF LARGE HEAVY NATURAL STONE SLABS TO CREATE AN OUTCROPPING EFFECT. THIS TYPE OF STONE CAN BE USED ON A HILL OR BANK WITH A GENTLE OR ROLLING SLOPE, WHERE THE LARGE STONE SLABS ARE FITTED, AND TUCKED INTO THE EARTH TO APPEAR AS IF THE STONE WAS

A "NATURAL" OCCURRENCE. UNLOCK THE BEAUTY AND GRANDEUR OF NATURE IN YOUR OUTDOOR SETTING WITH HALQUIST STONE'S OUTCROPPING COLLECTION. SIZES RANGE FROM 30" TO 72" LONG, A THICKNESS OF 6" TO 24" AND WIDTHS THAT RANGE FROM 24" TO 48".