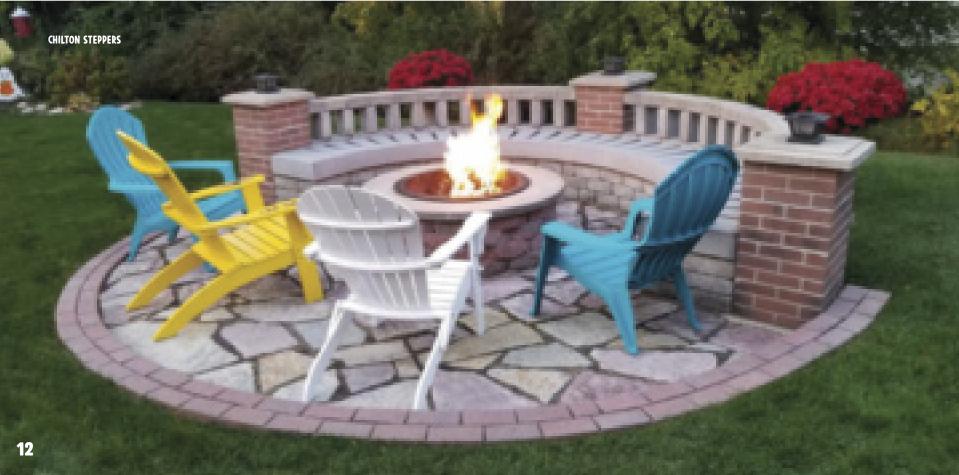

## NATURAL Fire Pit Kits

INSTALL A COZY FIRE PIT DURING THE DAY...SPEND A ROMANTIC DATE NIGHT AT HOME. FORGET THE TYPICAL CONCRETE BLOCK FROM THE BIG BOX. NOTHING COMPARES TO THE BEAUTY AND DURABILITY OF NATURAL STONE THAT WILL ALLOW YOU TO ENJOY IT SEASON AFTER SEASON FOR YEARS TO COME. OUR NATURAL STONE FIRE PIT KITS ARE AVAILABLE IN LANNON, FOND DU LAC, CHILTON AND WAUKESHA COLOR PALLETS. CHOOSE FROM THREE DIFFERENT SIZES: 30-INCH KIT, 48-INCH KIT AND A 60-INCH KIT.