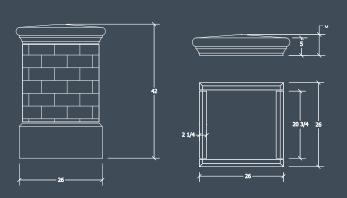

## NATURAL Fire Pit Kits

INSTALL A COZY FIRE PIT DURING THE DAY...SPEND A ROMANTIC DATE NIGHT AT HOME. FORGET THE TYPICAL CONCRETE BLOCK FROM THE BIG BOX. NOTHING COMPARES TO THE BEAUTY AND DURABILITY OF NATURAL STONE THAT WILL ALLOW YOU TO ENJOY IT SEASON AFTER SEASON FOR YEARS TO COME. OUR NATURAL STONE FIRE PIT KITS ARE AVAILABLE IN LANNON, FOND DU LAC, CHILTON AND WAUKESHA COLOR PALLETS. CHOOSE FROM THREE DIFFERENT SIZES: 30-INCH KIT, 48-INCH KIT AND A 60-INCH KIT.