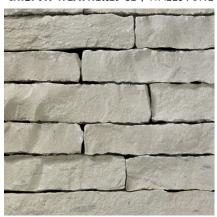

**CHILTON SPLITFACE** | WALLSTONE

**CHILTON WEATHEREDGE | WALLSTONE** 

FOND DU LAC BUFF | WALLSTONE

FOND DU LAC SILVER | WALLSTONE

**LANNON BUFF | WALLSTONE** 

LANNON GREY | WALLSTONE

LANNON WEATHEREDGE | WALLSTONE

LANNON | SAWED WALLSTONE

LANNON FULL COLOR BEDFACE | SAWED WALLSTONE

**OXFORD** | SAWED WALLSTONE

WAUKESHA BROWN | SAWED WALLSTONE

**WINNEBAGO** | SAWED WALLSTONE