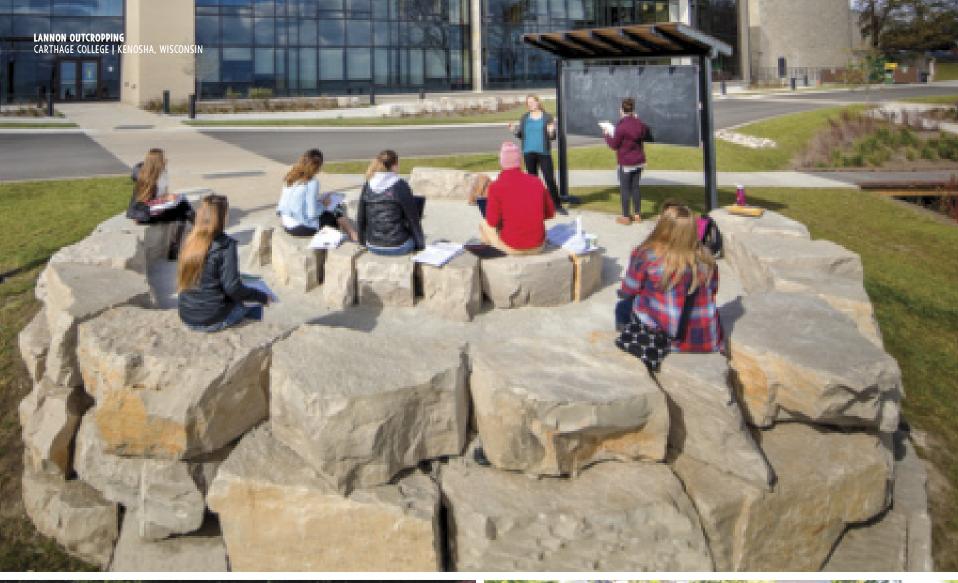

#### MAKE A SOLID STATEMENT BY ANCHORING YOUR DESIGN WITH OUTCROPPING.

A POPULAR LANDSCAPE FEATURE WITH MANY HOMEOWNERS AND LANDSCAPE ARCHITECTS IS THE APPLICATION OF LARGE HEAVY NATURAL STONE SLABS TO CREATE AN OUTCROPPING EFFECT. THIS TYPE OF STONE CAN BE USED ON A HILL OR BANK WITH A GENTLE OR ROLLING SLOPE, WHERE THE LARGE STONE SLABS ARE FITTED, AND TUCKED INTO THE EARTH TO APPEAR AS IF THE STONE WAS

A "NATURAL" OCCURRENCE. UNLOCK THE BEAUTY AND GRANDEUR OF NATURE IN YOUR OUTDOOR SETTING WITH HALQUIST STONE'S OUTCROPPING COLLECTION. SIZES RANGE FROM 30" TO 72" LONG, A THICKNESS OF 6" TO 24" AND WIDTHS THAT RANGE FROM 24" TO 48".