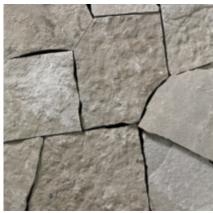

## NATURAL FLAGSTONE. IN HARMONY WITH NATURE.

CREATING A GOOD PATIO IS MORE THAN A BACKYARD RETREAT.

IT'S THE CENTER OF FAMILY ENTERTAINMENT, OUTDOOR LIVING AND THE GREAT AMERICAN COOKOUT. EVEN WHEN IT THREATENS TO RAIN, THERE IS ALWAYS THE HOPE OF A MAD DASH TO THE GRILL TO FEED THE BODY AND SOUL. THERE ARE A FEW PLACES WHERE A COMFORTABLE SETTING IS SO ESSENTIAL. AND THERE A FEW PLACES WHERE YOU HAVE SO MANY CHANCES TO EXPERIEMENT WITH DESIGN AND COLOR. NOT ALL PATIOS NEED TO BE RECTANGULAR

OR SQUARE. FLAGSTONE FROM **HALQUIST** CAN BE CUT INTO GEOMETRIC SHAPES, OR YOU CAN KEEP THE FLAGSTONE IRREGULAR FOR A MORE NATURAL AND RUSTIC LOOK. BY FOLLOWING THE CURVES OF YOUR LANDSCAPE, YOU CAN CREATE A UNIQUE FRAMEWORK THAT BLENDS IN WITH YOUR HOUSE, LIFESTYLE AS IN HARMONY WITH NATURE. OR, YOU CAN MAKE A DRAMATIC STATEMENT THAT CLEARLY MARKS YOUR GATHERING SPOT. WHATEVER YOU DECIDE, BE SURE TO MAKE ROOM FOR THE COOK.