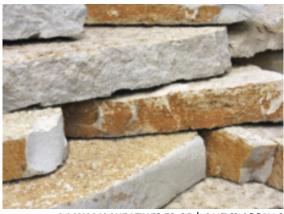

## FOR A RUGGED LOOK THAT BLENDS BEAUTIFULLY WITH NATURE.

WITH A WIDE VARIETY OF TEXTURES, COLORS AND SIZES, **HALQUIST STONE** ALLOWS YOU TO EXPRESS YOUR DISTINCTIVE

STYLE BY TRANSFORMING THE ORDINARY INTO THE EXTRA

ORDINARY. A LANDSCAPING FAVORITE, WALLSTONE IS THE

PERFECT CHOICE FOR RETAINING WALLS AND FREE-STANDING

WALLS IN CREATING AN ELEGANT AND CHARMING APPEARANCE

TO YOUR HOME THAT BLENDS BEAUTIFULLY WITH NATURE. THE **HALQUIST WALLSTONE COLLECTION** WILL HELP YOU PLAY THE PERFECT HOST FOR THAT UPSCALE LOOK, YET CAN EXPRESS YOUR INDIVIDUAL STYLE. NO MATTER WHAT YOUR STYLE IS, HALQUIST STONE HAS A COLLECTION OF STONES TO CREAT THE LOOK YOU ENVISION.

**CHILTON SPLITFACE** | WALLSTONE

**CHILTON WEATHEREDGE | WALLSTONE** 

FOND DU LAC BUFF | WALLSTONE

FOND DU LAC SILVER | WALLSTONE

**LANNON BUFF | WALLSTONE** 

LANNON GREY | WALLSTONE

LANNON WEATHEREDGE | WALLSTONE