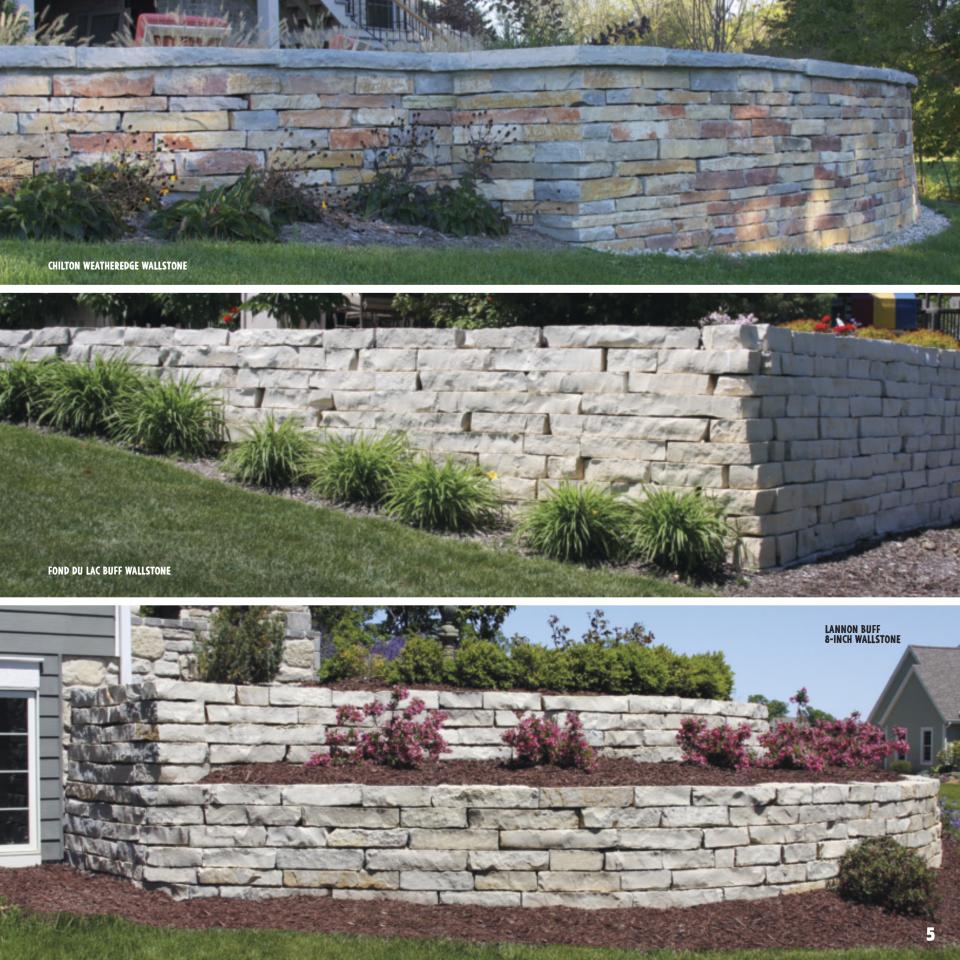

## FOR A RUGGED LOOK THAT BLENDS BEAUTIFULLY WITH NATURE.

WITH A WIDE VARIETY OF TEXTURES, COLORS AND SIZES, **HALQUIST STONE** ALLOWS YOU TO EXPRESS YOUR DISTINCTIVE

STYLE BY TRANSFORMING THE ORDINARY INTO THE EXTRA

ORDINARY. A LANDSCAPING FAVORITE, WALLSTONE IS THE

PERFECT CHOICE FOR RETAINING WALLS AND FREE-STANDING

WALLS IN CREATING AN ELEGANT AND CHARMING APPEARANCE

TO YOUR HOME THAT BLENDS BEAUTIFULLY WITH NATURE. THE **HALQUIST WALLSTONE COLLECTION** WILL HELP YOU PLAY THE PERFECT HOST FOR THAT UPSCALE LOOK, YET CAN EXPRESS YOUR INDIVIDUAL STYLE. NO MATTER WHAT YOUR STYLE IS, HALQUIST STONE HAS A COLLECTION OF STONES TO CREAT THE LOOK YOU ENVISION.

**CHILTON SPLITFACE** | WALLSTONE

**CHILTON WEATHEREDGE | WALLSTONE** 

FOND DU LAC BUFF | WALLSTONE

FOND DU LAC SILVER | WALLSTONE

**LANNON BUFF | WALLSTONE** 

LANNON GREY | WALLSTONE

LANNON WEATHEREDGE | WALLSTONE