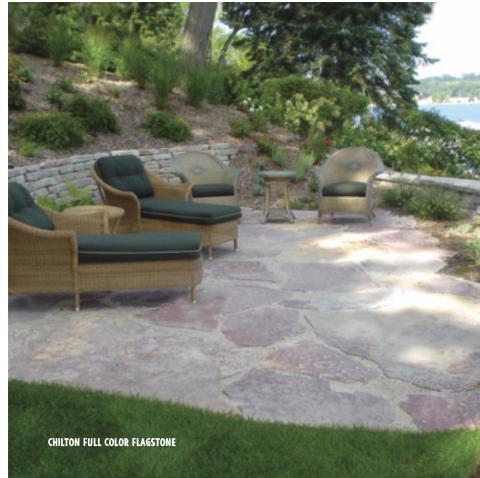

## NATURAL FLAGSTONE. IN HARMONY WITH NATURE.

CREATING A GOOD PATIO IS MORE THAN A BACKYARD RETREAT.

IT'S THE CENTER OF FAMILY ENTERTAINMENT, OUTDOOR LIVING AND THE GREAT AMERICAN COOKOUT. EVEN WHEN IT THREATENS TO RAIN, THERE IS ALWAYS THE HOPE OF A MAD DASH TO THE GRILL TO FEED THE BODY AND SOUL. THERE ARE A FEW PLACES WHERE A COMFORTABLE SETTING IS SO ESSENTIAL. AND THERE A FEW PLACES WHERE YOU HAVE SO MANY CHANCES TO EXPERIEMENT WITH DESIGN AND COLOR. NOT ALL PATIOS NEED TO BE RECTANGULAR

OR SQUARE. FLAGSTONE FROM **HALQUIST** CAN BE CUT INTO GEOMETRIC SHAPES, OR YOU CAN KEEP THE FLAGSTONE IRREGULAR FOR A MORE NATURAL AND RUSTIC LOOK. BY FOLLOWING THE CURVES OF YOUR LANDSCAPE, YOU CAN CREATE A UNIQUE FRAMEWORK THAT BLENDS IN WITH YOUR HOUSE, LIFESTYLE AS IN HARMONY WITH NATURE. OR, YOU CAN MAKE A DRAMATIC STATEMENT THAT CLEARLY MARKS YOUR GATHERING SPOT. WHATEVER YOU DECIDE, BE SURE TO MAKE ROOM FOR THE COOK.

CHILTON FULL COLOR | FLAGSTONE

**CHILTON BUFF/GREY** | FLAGSTONE

FOND DU LAC BUFF | FLAGSTONE

FOND DU LAC SILVER | FLAGSTONE

**LANNON BUFF** | FLAGSTONE

LANNON GREY | FLAGSTONE