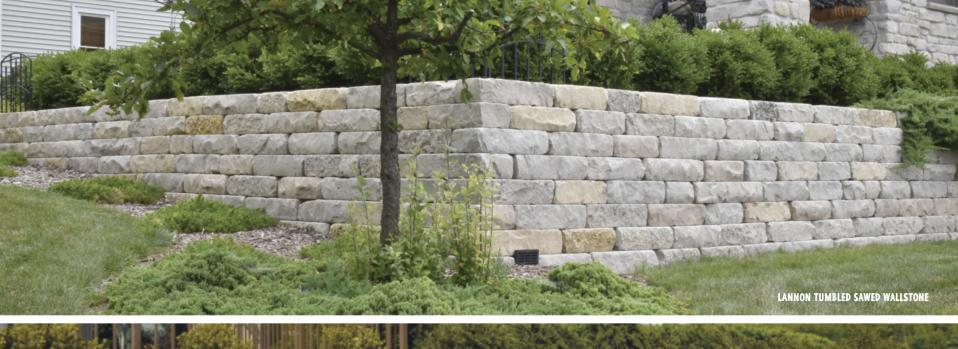

LANNON | SAWED WALLSTONE

LANNON FULL COLOR BEDFACE | SAWED WALLSTONE

**OXFORD** | SAWED WALLSTONE

WAUKESHA BROWN | SAWED WALLSTONE

**WINNEBAGO** | SAWED WALLSTONE