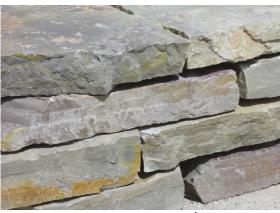

## FOR A RUGGED LOOK THAT BLENDS BEAUTIFULLY WITH NATURE.

WITH A WIDE VARIETY OF TEXTURES, COLORS AND SIZES, **HALQUIST STONE** ALLOWS YOU TO EXPRESS YOUR DISTINCTIVE

STYLE BY TRANSFORMING THE ORDINARY INTO THE EXTRA

ORDINARY. A LANDSCAPING FAVORITE, WALLSTONE IS THE

PERFECT CHOICE FOR RETAINING WALLS AND FREE-STANDING

WALLS IN CREATING AN ELEGANT AND CHARMING APPEARANCE

TO YOUR HOME THAT BLENDS BEAUTIFULLY WITH NATURE. THE **HALQUIST WALLSTONE COLLECTION** WILL HELP YOU PLAY THE PERFECT HOST FOR THAT UPSCALE LOOK, YET CAN EXPRESS YOUR INDIVIDUAL STYLE. NO MATTER WHAT YOUR STYLE IS, HALQUIST STONE HAS A COLLECTION OF STONES TO CREAT THE LOOK YOU ENVISION.

**CHILTON SPLITFACE** | WALLSTONE

**CHILTON WEATHEREDGE | WALLSTONE** 

FOND DU LAC BUFF | WALLSTONE

FOND DU LAC SILVER | WALLSTONE

**LANNON BUFF | WALLSTONE** 

LANNON GREY | WALLSTONE

LANNON WEATHEREDGE | WALLSTONE