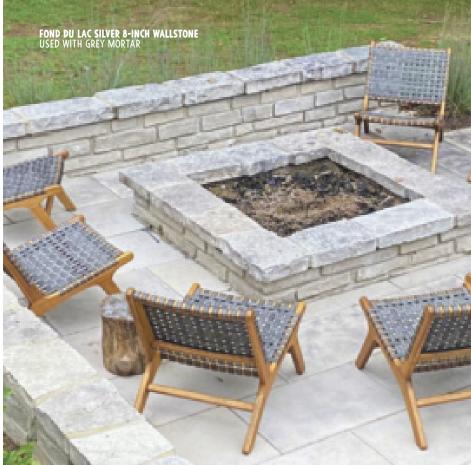

## FOR A RUGGED LOOK THAT BLENDS BEAUTIFULLY WITH NATURE.

WITH A WIDE VARIETY OF TEXTURES, COLORS AND SIZES, **HALQUIST STONE** ALLOWS YOU TO EXPRESS YOUR DISTINCTIVE

STYLE BY TRANSFORMING THE ORDINARY INTO THE EXTRA

ORDINARY. A LANDSCAPING FAVORITE, WALLSTONE IS THE

PERFECT CHOICE FOR RETAINING WALLS AND FREE-STANDING

WALLS IN CREATING AN ELEGANT AND CHARMING APPEARANCE

TO YOUR HOME THAT BLENDS BEAUTIFULLY WITH NATURE. THE **HALQUIST WALLSTONE COLLECTION** WILL HELP YOU PLAY THE PERFECT HOST FOR THAT UPSCALE LOOK, YET CAN EXPRESS YOUR INDIVIDUAL STYLE. NO MATTER WHAT YOUR STYLE IS, HALQUIST STONE HAS A COLLECTION OF STONES TO CREAT THE LOOK YOU ENVISION.

**CHILTON SPLITFACE** | WALLSTONE

**CHILTON WEATHEREDGE | WALLSTONE** 

FOND DU LAC BUFF | WALLSTONE

FOND DU LAC SILVER | WALLSTONE

**LANNON BUFF | WALLSTONE** 

LANNON GREY | WALLSTONE

LANNON WEATHEREDGE | WALLSTONE