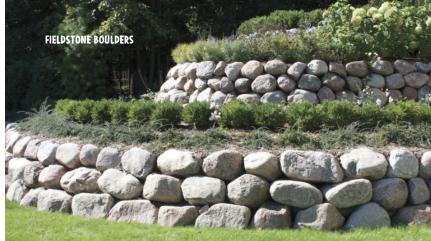

BASED ON ONE LAYER THICK AND WEIGHT IS PER PIECE

| HALQUIST FIELDSTONE |                      |                |
|---------------------|----------------------|----------------|
| SIZE RANGE          | COVERAGE PER TON     | APPROX. WEIGHT |
| 3 TO 6 INCHES       | 50 TO 55 SQUARE FEET | 30 LBS.        |
| 4 TO 8 INCHES*      | 35 TO 40 SQUARE FEET | 60 LBS.        |
| 6 TO 12 INCHES      | 20 TO 25 SQUARE FEET | 120 LBS.       |
| 12 TO 18 INCHES     | 10 TO 15 SQUARE FEET | 400 LBS.       |
| 18 TO 25 INCHES     | 7 TO 8 SQUARE FEET   | 950 LBS.       |