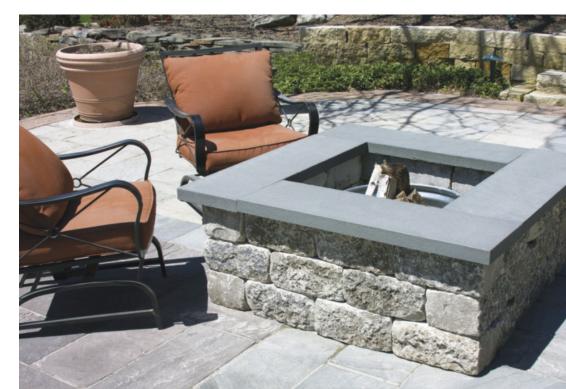

## NATURAL Fire Pit Kits

INSTALL A COZY FIRE PIT DURING THE DAY...SPEND A ROMANTIC DATE NIGHT AT HOME. FORGET THE TYPICAL CONCRETE BLOCK FROM THE BIG BOX. NOTHING COMPARES TO THE BEAUTY AND DURABILITY OF NATURAL STONE THAT WILL ALLOW YOU TO ENJOY IT SEASON AFTER SEASON FOR YEARS TO COME. OUR NATURAL STONE FIRE PIT KITS ARE AVAILABLE IN LANNON, FOND DU LAC, CHILTON AND WAUKESHA COLOR PALLETS. CHOOSE FROM THREE DIFFERENT SIZES: 30-INCH KIT, 48-INCH KIT AND A 60-INCH KIT.