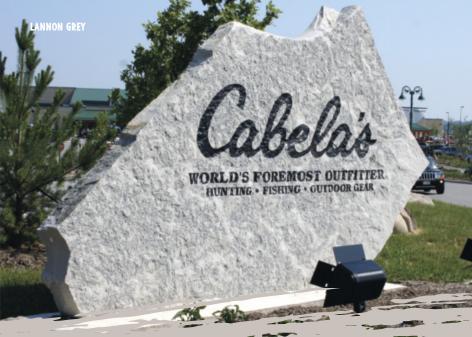

## ISN'T IT TIME YOUR SIGNAGE STANDS OUT FROM THE ORDINARY.

IN TODAY'S WORLD YOU MUST GRAB SOMEONE'S ATTENTION AT A MOMEMENTS NOTICE. USING CREATIVE OUTCROPPING SIGNAGE FROM HALQUIST STONE CAN HELP YOUR PROJECT STAND OUT FROM THE CROWD. WHETHER YOU ARE IN NEED FOR AN ENTRANCE OF A NEIGHBORHOOD SUBDIVISION, A CORPORATE

OFFICE OR EVEN A RETAIL STORE, HALQUIST HAS A WIDE VARIETY OF COLORS, SIZES AND SHAPES TO MEET YOUR NEEDS. WE WILL TAKE YOUR LOGO AND SANDBLAST IT WITH A CUSTOM PAINT THAT WILL LAST YEARS TO COME.