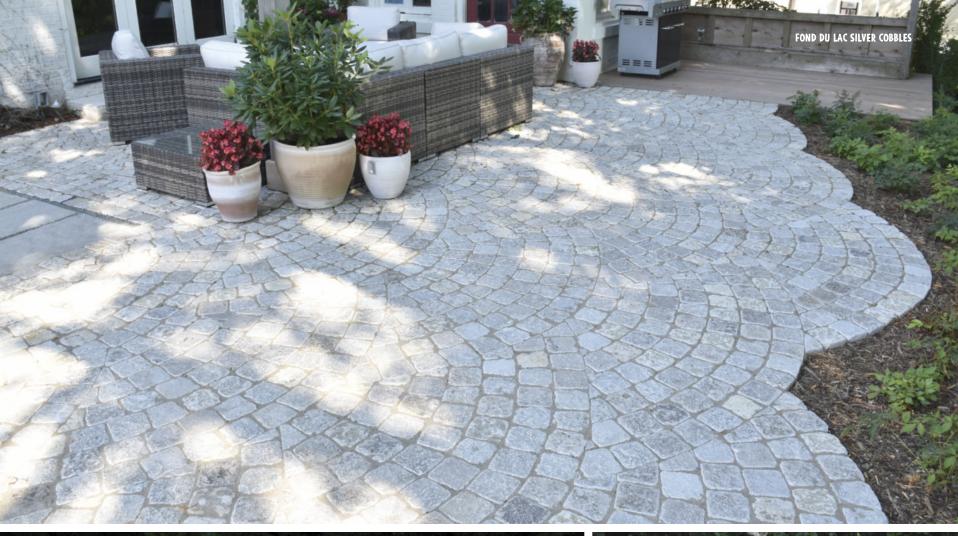

#### **FOND DU LAC SILVER PATTERN PAVING.**

HALQUIST STONE HAS LONG BEEN THE LEADING PROVIDER OF MIDWESTERN NATURAL PATTERN PAVERS. OUR FOND DU LAC SILVER LINE OF PRODUCTS ARE ALSO AVAILABLE IN STEPS, TREADS, WALLSTONE, FLAGSTONE AND OUTCROPPING TO ADD CHARACTER TO ANY OUTDOOR PROJECT.

- AVAILABLE IN SIZES 12" X 12" UP TO 24" X 36"
- NATURAL CLEFT SMOOTH FINISH
- 1 1/2" THICK WITH SAWED BOTTOM FOR EASY INSTALL
- SIMPLE STANDARD INSTALLATION PATTERN
- 1/2" FOR NOMINAL JOINT OR 1/8" FOR BUTT JOINT
- COLOR RANGES FROM LIGHT SILVER TO DARK SILVER
- 30.000 PSI
- I OW UV PAVING