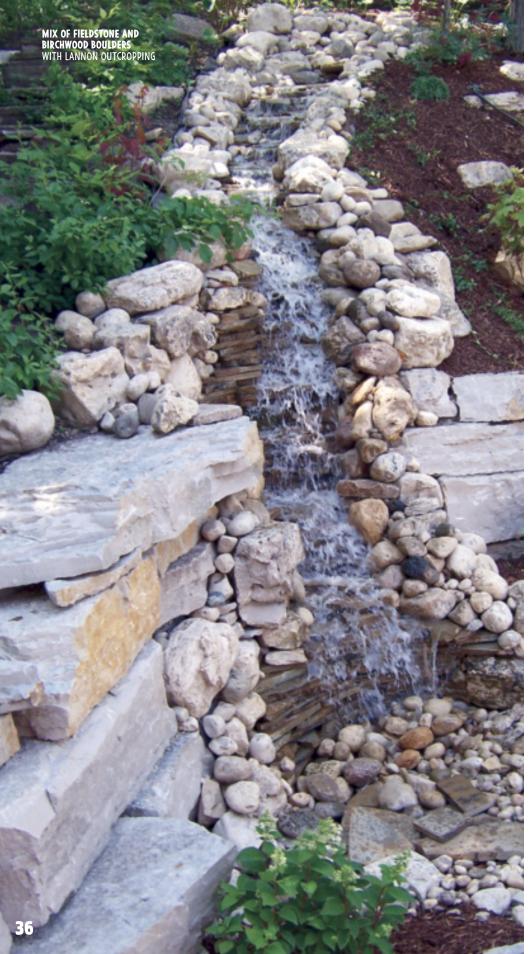

#### MAKE A SOLID STATEMENT BY ANCHORING YOUR DESIGN WITH OUTCROPPING.

A POPULAR LANDSCAPE FEATURE WITH MANY HOMEOWNERS AND LANDSCAPE ARCHITECTS IS THE APPLICATION OF LARGE HEAVY NATURAL STONE SLABS TO CREATE AN OUTCROPPING EFFECT. THIS TYPE OF STONE CAN BE USED ON A HILL OR BANK WITH A GENTLE OR ROLLING SLOPE, WHERE THE LARGE STONE SLABS ARE FITTED, AND TUCKED INTO THE EARTH TO APPEAR AS IF THE STONE WAS

A "NATURAL" OCCURRENCE. UNLOCK THE BEAUTY AND GRANDEUR OF NATURE IN YOUR OUTDOOR SETTING WITH HALQUIST STONE'S OUTCROPPING COLLECTION. SIZES RANGE FROM 30" TO 72" LONG, A THICKNESS OF 6" TO 24" AND WIDTHS THAT RANGE FROM 24" TO 48".