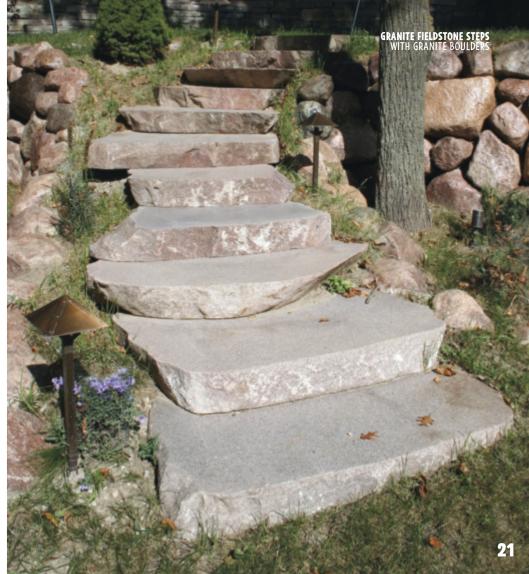

#### THE FOUNDATION FOR A MAJESTIC SETTING WITH AN AGED APPEARANCE.

EVER WONDER WHY EVERYONE COMPARES THEMSELVES TO THE BEAUTIFUL LOOK OF NATURAL STONE? IT'S JUST A TEXTURE, APPEARANCE AND FEEL THAT YOU JUST CAN'T DUPLICATE WITH CONCRETE. HALQUIST'S **STEP COLLECTION** GIVES YOU A RUGGED LOOK FOR A FREE FLOWING NATURAL STAIRCASE, WHILE OUR CUT STESP ARE IDEAL FOR A FORMAL. SOPHISTICATED SETTING. THEY

ARE ALSO THE PERFECT COMPLIMENT TO GARDENS, WALKWAYS, PATIOS, OUTDOOR KITCHENS AND MORE. OFFERED IN A VARIETY OF FINISHES SUCH AS BUSHHAMMERED, NATURAL CLEFT, THERMAL OR SANDBLASTED. NATURAL STONE STEPS PROVIDES A TIME-HONED APPEARANCE REMINISCENT OF THE GARDENS OF OLD EUROPE.