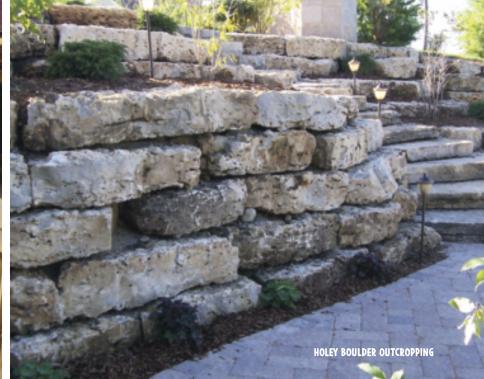

#### MAKE A SOLID STATEMENT BY ANCHORING YOUR DESIGN WITH OUTCROPPING.

A POPULAR LANDSCAPE FEATURE WITH MANY HOMEOWNERS AND LANDSCAPE ARCHITECTS IS THE APPLICATION OF LARGE HEAVY NATURAL STONE SLABS TO CREATE AN OUTCROPPING EFFECT. THIS TYPE OF STONE CAN BE USED ON A HILL OR BANK WITH A GENTLE OR ROLLING SLOPE, WHERE THE LARGE STONE SLABS ARE FITTED, AND TUCKED INTO THE EARTH TO APPEAR AS IF THE STONE WAS

A "NATURAL" OCCURRENCE. UNLOCK THE BEAUTY AND GRANDEUR OF NATURE IN YOUR OUTDOOR SETTING WITH HALQUIST STONE'S OUTCROPPING COLLECTION. SIZES RANGE FROM 30" TO 72" LONG, A THICKNESS OF 6" TO 24" AND WIDTHS THAT RANGE FROM 24" TO 48".

BEAVER CREEK | OUTCROPPING

**CHILTON SPLITFACE** | OUTCROPPING

**CHILTON WEATHEREDGE** | OUTCROPPING

FOND DU LAC BUFF | OUTCROPPING

FOND DU LAC SILVER | OUTCROPPING

HOLEY BOULDERS | OUTCROPPING

LANNON (AVAILABLE IN BUFF OR GREY) | OUTCROPPING