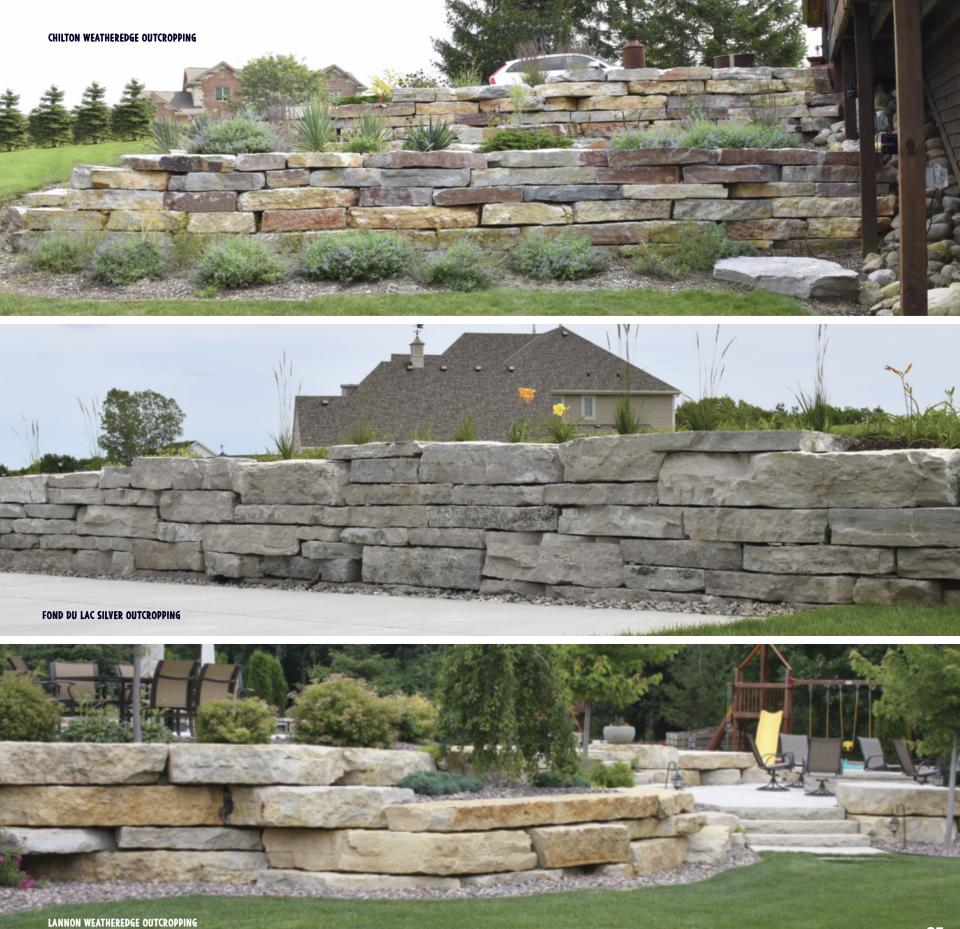

#### MAKE A SOLID STATEMENT BY ANCHORING YOUR DESIGN WITH OUTCROPPING.

A POPULAR LANDSCAPE FEATURE WITH MANY HOMEOWNERS AND LANDSCAPE ARCHITECTS IS THE APPLICATION OF LARGE HEAVY NATURAL STONE SLABS TO CREATE AN OUTCROPPING EFFECT. THIS TYPE OF STONE CAN BE USED ON A HILL OR BANK WITH A GENTLE OR ROLLING SLOPE, WHERE THE LARGE STONE SLABS ARE FITTED, AND TUCKED INTO THE EARTH TO APPEAR AS IF THE STONE WAS

A "NATURAL" OCCURRENCE. UNLOCK THE BEAUTY AND GRANDEUR OF NATURE IN YOUR OUTDOOR SETTING WITH HALQUIST STONE'S OUTCROPPING COLLECTION. SIZES RANGE FROM 30" TO 72" LONG, A THICKNESS OF 6" TO 24" AND WIDTHS THAT RANGE FROM 24" TO 48".

BEAVER CREEK | OUTCROPPING

**CHILTON SPLITFACE** | OUTCROPPING

**CHILTON WEATHEREDGE** | OUTCROPPING

FOND DU LAC BUFF | OUTCROPPING

FOND DU LAC SILVER | OUTCROPPING

HOLEY BOULDERS | OUTCROPPING

LANNON (AVAILABLE IN BUFF OR GREY) | OUTCROPPING

LANNON WEATHEREDGE | OUTCROPPING

WINNEBAGO | OUTCROPPING