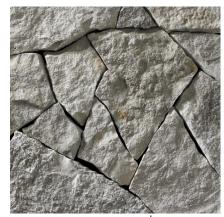

## NATURAL FLAGSTONE. IN HARMONY WITH NATURE.

CREATING A GOOD PATIO IS MORE THAN A BACKYARD RETREAT.

IT'S THE CENTER OF FAMILY ENTERTAINMENT, OUTDOOR LIVING AND THE GREAT AMERICAN COOKOUT. EVEN WHEN IT THREATENS TO RAIN, THERE IS ALWAYS THE HOPE OF A MAD DASH TO THE GRILL TO FEED THE BODY AND SOUL. THERE ARE A FEW PLACES WHERE A COMFORTABLE SETTING IS SO ESSENTIAL. AND THERE A FEW PLACES WHERE YOU HAVE SO MANY CHANCES TO EXPERIEMENT WITH DESIGN AND COLOR. NOT ALL PATIOS NEED TO BE RECTANGULAR

OR SQUARE. FLAGSTONE FROM **HALQUIST** CAN BE CUT INTO GEOMETRIC SHAPES, OR YOU CAN KEEP THE FLAGSTONE IRREGULAR FOR A MORE NATURAL AND RUSTIC LOOK. BY FOLLOWING THE CURVES OF YOUR LANDSCAPE, YOU CAN CREATE A UNIQUE FRAMEWORK THAT BLENDS IN WITH YOUR HOUSE, LIFESTYLE AS IN HARMONY WITH NATURE. OR, YOU CAN MAKE A DRAMATIC STATEMENT THAT CLEARLY MARKS YOUR GATHERING SPOT. WHATEVER YOU DECIDE, BE SURE TO MAKE ROOM FOR THE COOK.