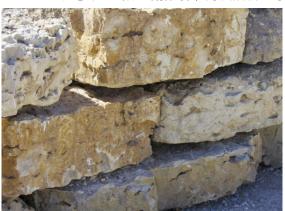

## FOR A RUGGED LOOK THAT BLENDS BEAUTIFULLY WITH NATURE.

WITH A WIDE VARIETY OF TEXTURES, COLORS AND SIZES, **HALQUIST STONE** ALLOWS YOU TO EXPRESS YOUR DISTINCTIVE

STYLE BY TRANSFORMING THE ORDINARY INTO THE EXTRA

ORDINARY. A LANDSCAPING FAVORITE, WALLSTONE IS THE

PERFECT CHOICE FOR RETAINING WALLS AND FREE-STANDING

WALLS IN CREATING AN ELEGANT AND CHARMING APPEARANCE

TO YOUR HOME THAT BLENDS BEAUTIFULLY WITH NATURE. THE **HALQUIST WALLSTONE COLLECTION** WILL HELP YOU PLAY THE PERFECT HOST FOR THAT UPSCALE LOOK, YET CAN EXPRESS YOUR INDIVIDUAL STYLE. NO MATTER WHAT YOUR STYLE IS, HALQUIST STONE HAS A COLLECTION OF STONES TO CREAT THE LOOK YOU ENVISION.

**CHILTON SPLITFACE** | WALLSTONE

**CHILTON WEATHEREDGE | WALLSTONE** 

FOND DU LAC BUFF | WALLSTONE

FOND DU LAC SILVER | WALLSTONE

**LANNON BUFF | WALLSTONE** 

LANNON GREY | WALLSTONE

LANNON WEATHEREDGE | WALLSTONE