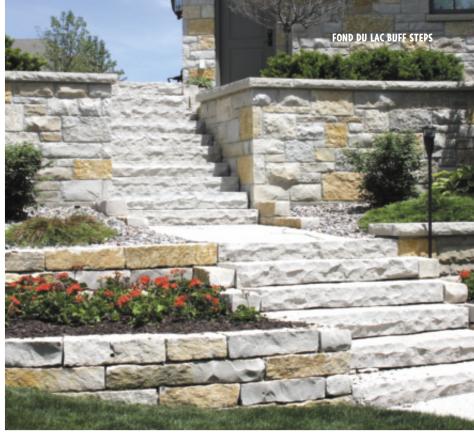

#### THE FOUNDATION FOR A MAJESTIC SETTING WITH AN AGED APPEARANCE.

EVER WONDER WHY EVERYONE COMPARES THEMSELVES TO THE BEAUTIFUL LOOK OF NATURAL STONE? IT'S JUST A TEXTURE, APPEARANCE AND FEEL THAT YOU JUST CAN'T DUPLICATE WITH CONCRETE. HALQUIST'S **STEP COLLECTION** GIVES YOU A RUGGED LOOK FOR A FREE FLOWING NATURAL STAIRCASE, WHILE OUR CUT STESP ARE IDEAL FOR A FORMAL. SOPHISTICATED SETTING. THEY

ARE ALSO THE PERFECT COMPLIMENT TO GARDENS, WALKWAYS, PATIOS, OUTDOOR KITCHENS AND MORE. OFFERED IN A VARIETY OF FINISHES SUCH AS BUSHHAMMERED, NATURAL CLEFT, THERMAL OR SANDBLASTED. NATURAL STONE STEPS PROVIDES A TIME-HONED APPEARANCE REMINISCENT OF THE GARDENS OF OLD EUROPE.