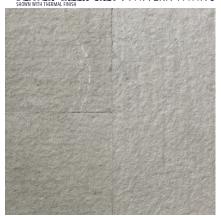

#### **BEAVER CREEK PATTERN PAVING.**

YOUR YARD IS AN OPPORTUNITY TO EXPRESS YOURSELF. BEAVER CREEK PATTERN PAVERS OFFER YOU THE ABILITY TO ELEVATE THE DESIGN OF YOUR OUTDOOR LIVING SPACE. PLUS BEAVER CREEK IS AVAILABLE IN STEPS, TREADS, WALLSTONE AND OUTCROPPING TO MAKE YOUR HOME THE STAR OF THE NEIGHBORHOOD.

- AVAILABLE IN SIZES 12" X 12" UP TO 24" X 36"
- THERMAL SMOOTH FINISH WITH SAWED EDGE
- 1 1/2" THICK WITH SAWED BOTTOM FOR EASY INSTALL
- SIMPLE STANDARD INSTALLATION PATTERN
- 1/2" FOR NOMINAL JOINT OR 1/8" FOR BUTT JOINT
- COLOR RANGES FROM LIGHT BUFF TO DARK GREY
- 26,260 PSI
- LOW UV PAVING