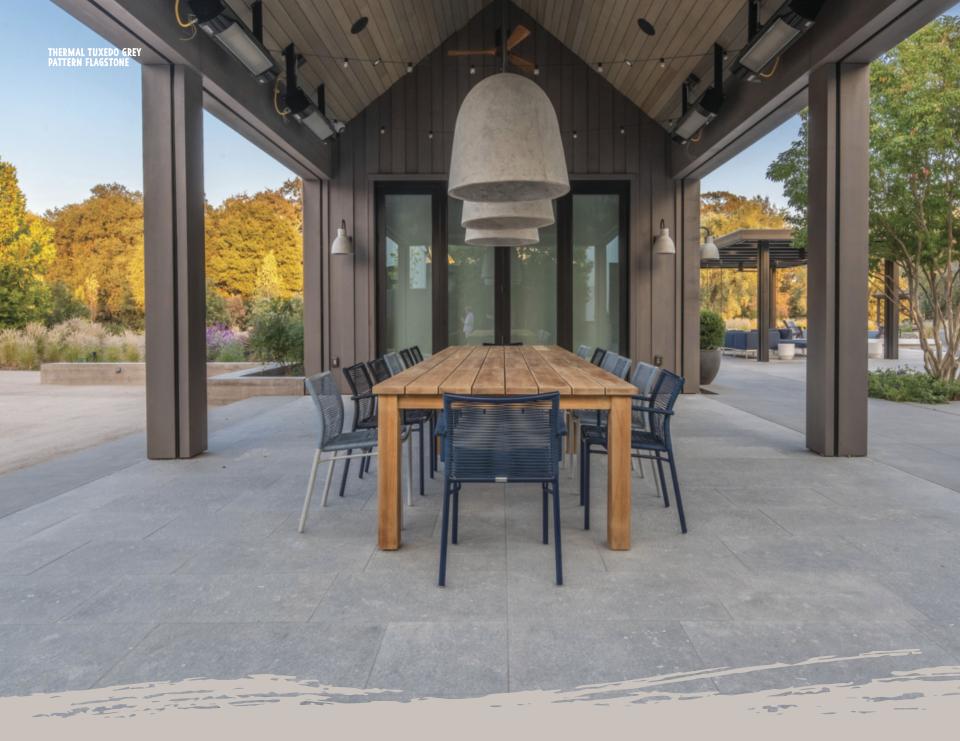

## NATURAL FLAGSTONE. IN HARMONY WITH NATURE.

CREATING A GOOD PATIO IS MORE THAN A BACKYARD RETREAT.

IT'S THE CENTER OF FAMILY ENTERTAINMENT, OUTDOOR LIVING AND THE GREAT AMERICAN COOKOUT. EVEN WHEN IT THREATENS TO RAIN, THERE IS ALWAYS THE HOPE OF A MAD DASH TO THE GRILL TO FEED THE BODY AND SOUL. THERE ARE A FEW PLACES WHERE A COMFORTABLE SETTING IS SO ESSENTIAL. AND THERE A FEW PLACES WHERE YOU HAVE SO MANY CHANCES TO EXPERIEMENT WITH DESIGN AND COLOR. NOT ALL PATIOS NEED TO BE RECTANGULAR

OR SQUARE. FLAGSTONE FROM **HALQUIST** CAN BE CUT INTO GEOMETRIC SHAPES, OR YOU CAN KEEP THE FLAGSTONE IRREGULAR FOR A MORE NATURAL AND RUSTIC LOOK. BY FOLLOWING THE CURVES OF YOUR LANDSCAPE, YOU CAN CREATE A UNIQUE FRAMEWORK THAT BLENDS IN WITH YOUR HOUSE, LIFESTYLE AS IN HARMONY WITH NATURE. OR, YOU CAN MAKE A DRAMATIC STATEMENT THAT CLEARLY MARKS YOUR GATHERING SPOT. WHATEVER YOU DECIDE, BE SURE TO MAKE ROOM FOR THE COOK.