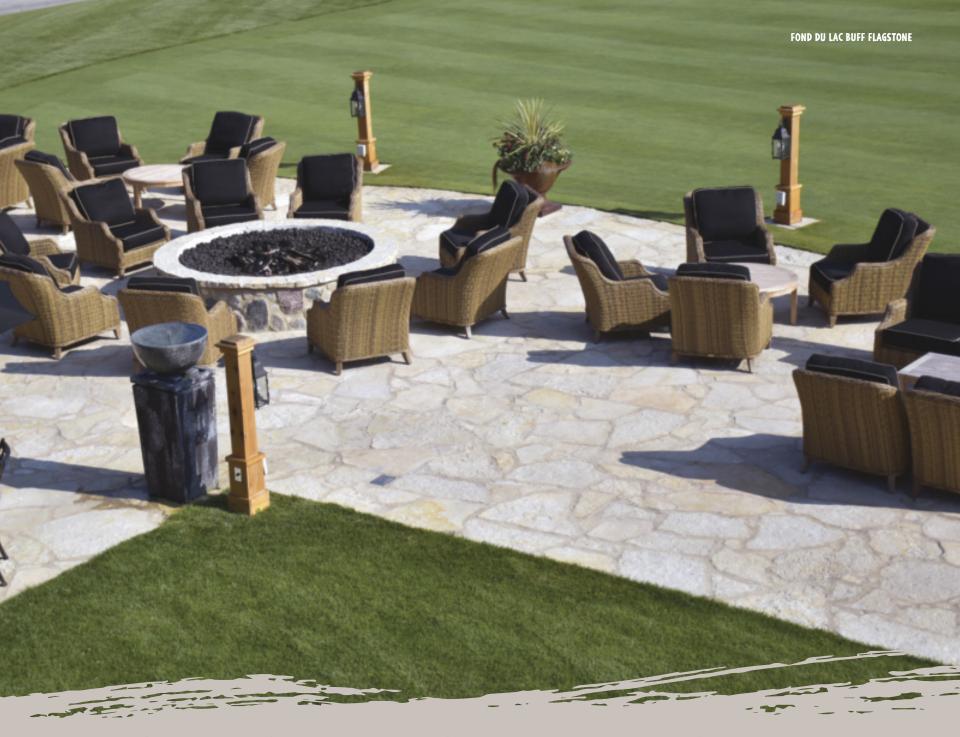

## NATURAL FLAGSTONE. IN HARMONY WITH NATURE.

CREATING A GOOD PATIO IS MORE THAN A BACKYARD RETREAT.

IT'S THE CENTER OF FAMILY ENTERTAINMENT, OUTDOOR LIVING AND THE GREAT AMERICAN COOKOUT. EVEN WHEN IT THREATENS TO RAIN, THERE IS ALWAYS THE HOPE OF A MAD DASH TO THE GRILL TO FEED THE BODY AND SOUL. THERE ARE A FEW PLACES WHERE A COMFORTABLE SETTING IS SO ESSENTIAL. AND THERE A FEW PLACES WHERE YOU HAVE SO MANY CHANCES TO EXPERIEMENT WITH DESIGN AND COLOR. NOT ALL PATIOS NEED TO BE RECTANGULAR

OR SQUARE. FLAGSTONE FROM **HALQUIST** CAN BE CUT INTO GEOMETRIC SHAPES, OR YOU CAN KEEP THE FLAGSTONE IRREGULAR FOR A MORE NATURAL AND RUSTIC LOOK. BY FOLLOWING THE CURVES OF YOUR LANDSCAPE, YOU CAN CREATE A UNIQUE FRAMEWORK THAT BLENDS IN WITH YOUR HOUSE, LIFESTYLE AS IN HARMONY WITH NATURE. OR, YOU CAN MAKE A DRAMATIC STATEMENT THAT CLEARLY MARKS YOUR GATHERING SPOT. WHATEVER YOU DECIDE, BE SURE TO MAKE ROOM FOR THE COOK.

CHILTON FULL COLOR | FLAGSTONE

**CHILTON BUFF/GREY** | FLAGSTONE

FOND DU LAC BUFF | FLAGSTONE

FOND DU LAC SILVER | FLAGSTONE

**LANNON BUFF** | FLAGSTONE

LANNON GREY | FLAGSTONE