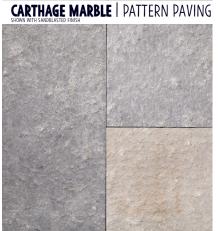

#### **OXFORD PATTERN PAVING.**

WITH MULTIPLE LAYING PATTERNS, HALQUIST STONE'S **ALL-NEW** OXFORD PATTERN PAVING GIVES YOU THE FLEXIBILTY TO CREATE UNIQUE OUTDOOR LIVING SPACES THAT COMPLIMENT YOUR PERSONAL SENSE OF STYLE. IN A FULL RANGE OF GREY COLORS, OXFORD IS ALSO AVAILABLE IN STEPS, TREADS AND WALLSTONE.

- AVAILABLE IN SIZES 12" X 12" UP TO 24" X 36"
- THERMAL OR SANDBLASTED FINISH WITH SAWED EDGE
- 1 1/4" THICK WITH SAWED BOTTOM FOR EASY INSTALL
- SIMPLE STANDARD INSTALLATION PATTERN
- 1/2" FOR NOMINAL JOINT OR 1/8" FOR BUTT JOINT
- COLOR RANGES FROM A LIGHT BUFF GREY TO DARK GREY
- 15,600 PSI | ASTM C170
- LOW UV PAVING