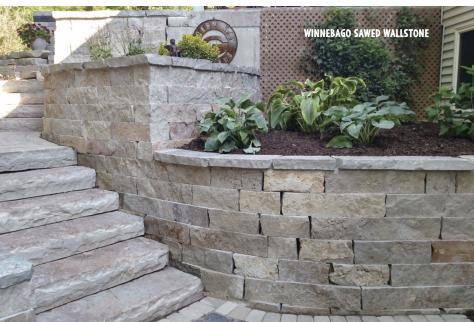

## FOR A RUGGED LOOK THAT BLENDS BEAUTIFULLY WITH NATURE.

WITH A WIDE VARIETY OF TEXTURES, COLORS AND SIZES, **HALQUIST STONE** ALLOWS YOU TO EXPRESS YOUR DISTINCTIVE

STYLE BY TRANSFORMING THE ORDINARY INTO THE EXTRA

ORDINARY. A LANDSCAPING FAVORITE, WALLSTONE IS THE

PERFECT CHOICE FOR RETAINING WALLS AND FREE-STANDING

WALLS IN CREATING AN ELEGANT AND CHARMING APPEARANCE

TO YOUR HOME THAT BLENDS BEAUTIFULLY WITH NATURE. THE **HALQUIST WALLSTONE COLLECTION** WILL HELP YOU PLAY THE PERFECT HOST FOR THAT UPSCALE LOOK, YET CAN EXPRESS YOUR INDIVIDUAL STYLE. NO MATTER WHAT YOUR STYLE IS, HALQUIST STONE HAS A COLLECTION OF STONES TO CREAT THE LOOK YOU ENVISION.

LANNON | SAWED WALLSTONE

LANNON FULL COLOR BEDFACE | SAWED WALLSTONE

**OXFORD** | SAWED WALLSTONE

WAUKESHA BROWN | SAWED WALLSTONE

**WINNEBAGO** | SAWED WALLSTONE