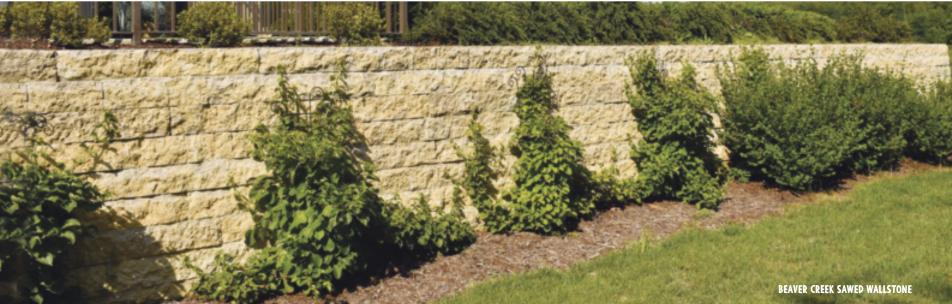

## FOR A RUGGED LOOK THAT BLENDS BEAUTIFULLY WITH NATURE.

WITH A WIDE VARIETY OF TEXTURES, COLORS AND SIZES, **HALQUIST STONE** ALLOWS YOU TO EXPRESS YOUR DISTINCTIVE

STYLE BY TRANSFORMING THE ORDINARY INTO THE EXTRA

ORDINARY. A LANDSCAPING FAVORITE, WALLSTONE IS THE

PERFECT CHOICE FOR RETAINING WALLS AND FREE-STANDING

WALLS IN CREATING AN ELEGANT AND CHARMING APPEARANCE

TO YOUR HOME THAT BLENDS BEAUTIFULLY WITH NATURE. THE **HALQUIST WALLSTONE COLLECTION** WILL HELP YOU PLAY THE PERFECT HOST FOR THAT UPSCALE LOOK, YET CAN EXPRESS YOUR INDIVIDUAL STYLE. NO MATTER WHAT YOUR STYLE IS, HALQUIST STONE HAS A COLLECTION OF STONES TO CREAT THE LOOK YOU ENVISION.

LANNON | SAWED WALLSTONE

LANNON FULL COLOR BEDFACE | SAWED WALLSTONE

**OXFORD** | SAWED WALLSTONE

WAUKESHA BROWN | SAWED WALLSTONE

**WINNEBAGO** | SAWED WALLSTONE