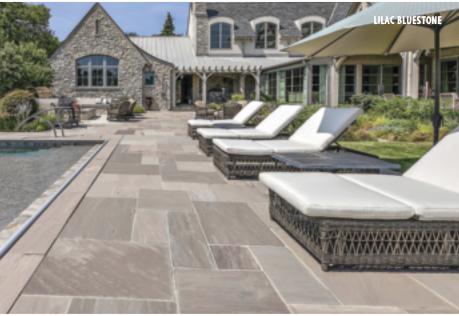

## BLUESTONE. NATURALLY ELEGANT AND REFINED.

HALQUIST WANTS TO HELP YOU BRING THE NATURAL BEAUTY OF BLUESTONE INTO YOUR HOME AND GARDEN. BLUESTONE IS A BEAUTIFUL MATERIAL, WHICH OFFERS A CONTEMPORARY NATURAL PALLETE OF GREY, BLUE AND CHARCOAL TONES. IT'S ALSO A FAVORITE OF LANDSCAPE ARCHITECTS AND DESIGNERS. YOU WILL OFTEN FIND BLUESTONE PAVING IS AVAILABLE IN IRREGULAR OR PATTERN PAVING WITH FINISHES SUCH AS NATURAL CLEFT. THERMAL

AND TUMBLED. AS WELL AS OFFERING SUPERIOR COSMETIC QUALITIES, BLUESTONE'S EXEMPLARY RESISTANCE TO THE ELEMENTS AS WELL AS IT'S DURABLE NON-SLIP SURFACE MAKES IT THE PERFECT MATERIAL FOR USE INSIDE AND OUTSIDE THE HOME.

**BLUE ICE** | BLUESTONE

**LILAC** | BLUESTONE

FULL COLOR NATURAL | BLUESTONE

**BLUE BLUE THERMAL** | BLUESTONE

FULL COLOR THERMAL | BLUESTONE