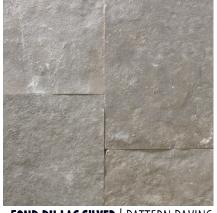

#### **FOND DU LAC SILVER PATTERN PAVING.**

HALQUIST STONE HAS LONG BEEN THE LEADING PROVIDER OF MIDWESTERN NATURAL PATTERN PAVERS. OUR FOND DU LAC SILVER LINE OF PRODUCTS ARE ALSO AVAILABLE IN STEPS, TREADS, WALLSTONE, FLAGSTONE AND OUTCROPPING TO ADD CHARACTER TO ANY OUTDOOR PROJECT.

- AVAILABLE IN SIZES 12" X 12" UP TO 24" X 36"
- NATURAL CLEFT SMOOTH FINISH
- 1 1/2" THICK WITH SAWED BOTTOM FOR EASY INSTALL
- SIMPLE STANDARD INSTALLATION PATTERN
- 1/2" FOR NOMINAL JOINT OR 1/8" FOR BUTT JOINT
- COLOR RANGES FROM LIGHT SILVER TO DARK SILVER
- 30.000 PSI
- I OW UV PAVING