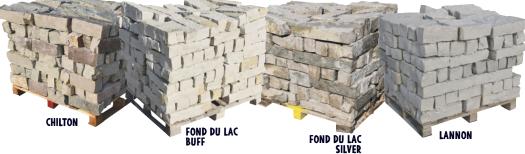

**CHILTON SPLITFACE** | WALLSTONE

**CHILTON WEATHEREDGE | WALLSTONE** 

FOND DU LAC BUFF | WALLSTONE

FOND DU LAC SILVER | WALLSTONE

**LANNON BUFF | WALLSTONE** 

LANNON GREY | WALLSTONE

LANNON WEATHEREDGE | WALLSTONE

LANNON | SAWED WALLSTONE

LANNON FULL COLOR BEDFACE | SAWED WALLSTONE

**OXFORD** | SAWED WALLSTONE

WAUKESHA BROWN | SAWED WALLSTONE

**WINNEBAGO** | SAWED WALLSTONE