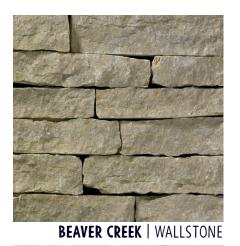

#### **BEAVER CREEK PATTERN PAVING.**

YOUR YARD IS AN OPPORTUNITY TO EXPRESS YOURSELF. BEAVER CREEK PATTERN PAVERS OFFER YOU THE ABILITY TO ELEVATE THE DESIGN OF YOUR OUTDOOR LIVING SPACE. PLUS BEAVER CREEK IS AVAILABLE IN STEPS, TREADS, WALLSTONE AND OUTCROPPING TO MAKE YOUR HOME THE STAR OF THE NEIGHBORHOOD.

- AVAILABLE IN SIZES 12" X 12" UP TO 24" X 36"
- THERMAL SMOOTH FINISH WITH SAWED EDGE
- 1 1/2" THICK WITH SAWED BOTTOM FOR EASY INSTALL
- SIMPLE STANDARD INSTALLATION PATTERN
- 1/2" FOR NOMINAL JOINT OR 1/8" FOR BUTT JOINT
- COLOR RANGES FROM LIGHT BUFF TO DARK GREY
- 26,260 PSI
- LOW UV PAVING