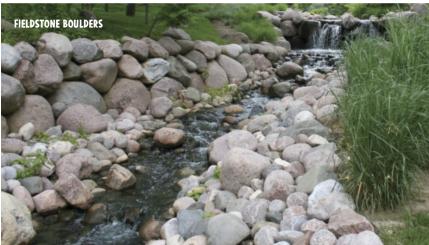

BASED ON ONE LAYER THICK AND WEIGHT IS PER PIECE

| HALQUIST FIELDSTONE |                      |                |
|---------------------|----------------------|----------------|
| SIZE RANGE          | COVERAGE PER TON     | APPROX. WEIGHT |
| 3 TO 6 INCHES       | 50 TO 55 SQUARE FEET | 30 LBS.        |
| 4 TO 8 INCHES*      | 35 TO 40 SQUARE FEET | 60 LBS.        |
| 6 TO 12 INCHES      | 20 TO 25 SQUARE FEET | 120 LBS.       |
| 12 TO 18 INCHES     | 10 TO 15 SQUARE FEET | 400 LBS.       |
| 18 TO 25 INCHES     | 7 TO 8 SQUARE FEET   | 950 LBS.       |