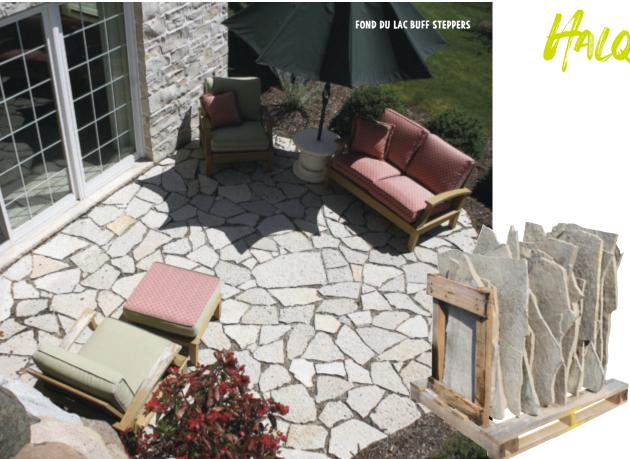

## NATURAL FLAGSTONE. IN HARMONY WITH NATURE.

CREATING A GOOD PATIO IS MORE THAN A BACKYARD RETREAT.

IT'S THE CENTER OF FAMILY ENTERTAINMENT, OUTDOOR LIVING AND THE GREAT AMERICAN COOKOUT. EVEN WHEN IT THREATENS TO RAIN, THERE IS ALWAYS THE HOPE OF A MAD DASH TO THE GRILL TO FEED THE BODY AND SOUL. THERE ARE A FEW PLACES WHERE A COMFORTABLE SETTING IS SO ESSENTIAL. AND THERE A FEW PLACES WHERE YOU HAVE SO MANY CHANCES TO EXPERIEMENT WITH DESIGN AND COLOR. NOT ALL PATIOS NEED TO BE RECTANGULAR

OR SQUARE. FLAGSTONE FROM **HALQUIST** CAN BE CUT INTO GEOMETRIC SHAPES, OR YOU CAN KEEP THE FLAGSTONE IRREGULAR FOR A MORE NATURAL AND RUSTIC LOOK. BY FOLLOWING THE CURVES OF YOUR LANDSCAPE, YOU CAN CREATE A UNIQUE FRAMEWORK THAT BLENDS IN WITH YOUR HOUSE, LIFESTYLE AS IN HARMONY WITH NATURE. OR, YOU CAN MAKE A DRAMATIC STATEMENT THAT CLEARLY MARKS YOUR GATHERING SPOT. WHATEVER YOU DECIDE, BE SURE TO MAKE ROOM FOR THE COOK.

CHILTON FULL COLOR | FLAGSTONE

**CHILTON BUFF/GREY** | FLAGSTONE

FOND DU LAC BUFF | FLAGSTONE

FOND DU LAC SILVER | FLAGSTONE

**LANNON BUFF** | FLAGSTONE

LANNON GREY | FLAGSTONE