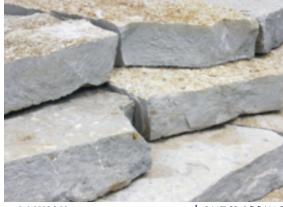

## FOR A RUGGED LOOK THAT BLENDS BEAUTIFULLY WITH NATURE.

WITH A WIDE VARIETY OF TEXTURES, COLORS AND SIZES, **HALQUIST STONE** ALLOWS YOU TO EXPRESS YOUR DISTINCTIVE

STYLE BY TRANSFORMING THE ORDINARY INTO THE EXTRA

ORDINARY. A LANDSCAPING FAVORITE, WALLSTONE IS THE

PERFECT CHOICE FOR RETAINING WALLS AND FREE-STANDING

WALLS IN CREATING AN ELEGANT AND CHARMING APPEARANCE

TO YOUR HOME THAT BLENDS BEAUTIFULLY WITH NATURE. THE **HALQUIST WALLSTONE COLLECTION** WILL HELP YOU PLAY THE PERFECT HOST FOR THAT UPSCALE LOOK, YET CAN EXPRESS YOUR INDIVIDUAL STYLE. NO MATTER WHAT YOUR STYLE IS, HALQUIST STONE HAS A COLLECTION OF STONES TO CREAT THE LOOK YOU ENVISION.

**CHILTON SPLITFACE** | WALLSTONE

**CHILTON WEATHEREDGE | WALLSTONE** 

FOND DU LAC BUFF | WALLSTONE

FOND DU LAC SILVER | WALLSTONE

**LANNON BUFF | WALLSTONE** 

LANNON GREY | WALLSTONE

LANNON WEATHEREDGE | WALLSTONE