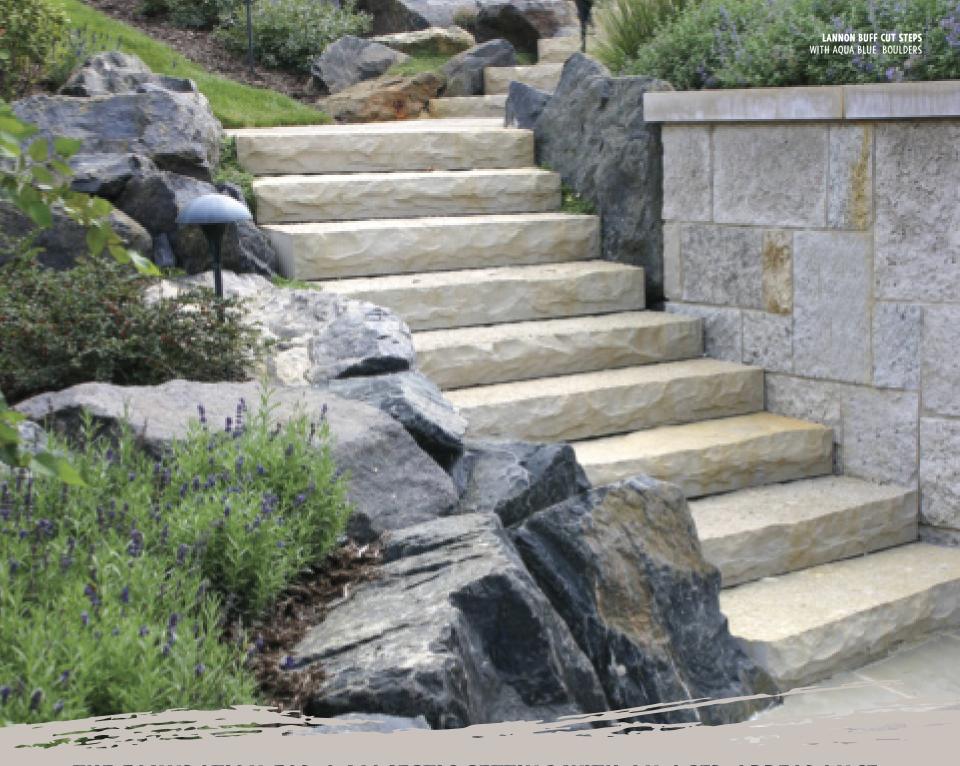

#### THE FOUNDATION FOR A MAJESTIC SETTING WITH AN AGED APPEARANCE.

EVER WONDER WHY EVERYONE COMPARES THEMSELVES TO THE BEAUTIFUL LOOK OF NATURAL STONE? IT'S JUST A TEXTURE, APPEARANCE AND FEEL THAT YOU JUST CAN'T DUPLICATE WITH CONCRETE. HALQUIST'S **STEP COLLECTION** GIVES YOU A RUGGED LOOK FOR A FREE FLOWING NATURAL STAIRCASE, WHILE OUR CUT STESP ARE IDEAL FOR A FORMAL. SOPHISTICATED SETTING. THEY

ARE ALSO THE PERFECT COMPLIMENT TO GARDENS, WALKWAYS, PATIOS, OUTDOOR KITCHENS AND MORE. OFFERED IN A VARIETY OF FINISHES SUCH AS BUSHHAMMERED, NATURAL CLEFT, THERMAL OR SANDBLASTED. NATURAL STONE STEPS PROVIDES A TIME-HONED APPEARANCE REMINISCENT OF THE GARDENS OF OLD EUROPE.