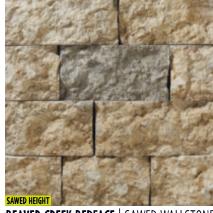

#### **BEAVER CREEK PATTERN PAVING.**

YOUR YARD IS AN OPPORTUNITY TO EXPRESS YOURSELF. BEAVER CREEK PATTERN PAVERS OFFER YOU THE ABILITY TO ELEVATE THE DESIGN OF YOUR OUTDOOR LIVING SPACE. PLUS BEAVER CREEK IS AVAILABLE IN STEPS, TREADS, WALLSTONE AND OUTCROPPING TO MAKE YOUR HOME THE STAR OF THE NEIGHBORHOOD.

- AVAILABLE IN SIZES 12" X 12" UP TO 24" X 36"
- THERMAL SMOOTH FINISH WITH SAWED EDGE
- 1 1/2" THICK WITH SAWED BOTTOM FOR EASY INSTALL
- SIMPLE STANDARD INSTALLATION PATTERN
- 1/2" FOR NOMINAL JOINT OR 1/8" FOR BUTT JOINT
- COLOR RANGES FROM LIGHT BUFF TO DARK GREY
- 26,260 PSI
- LOW UV PAVING