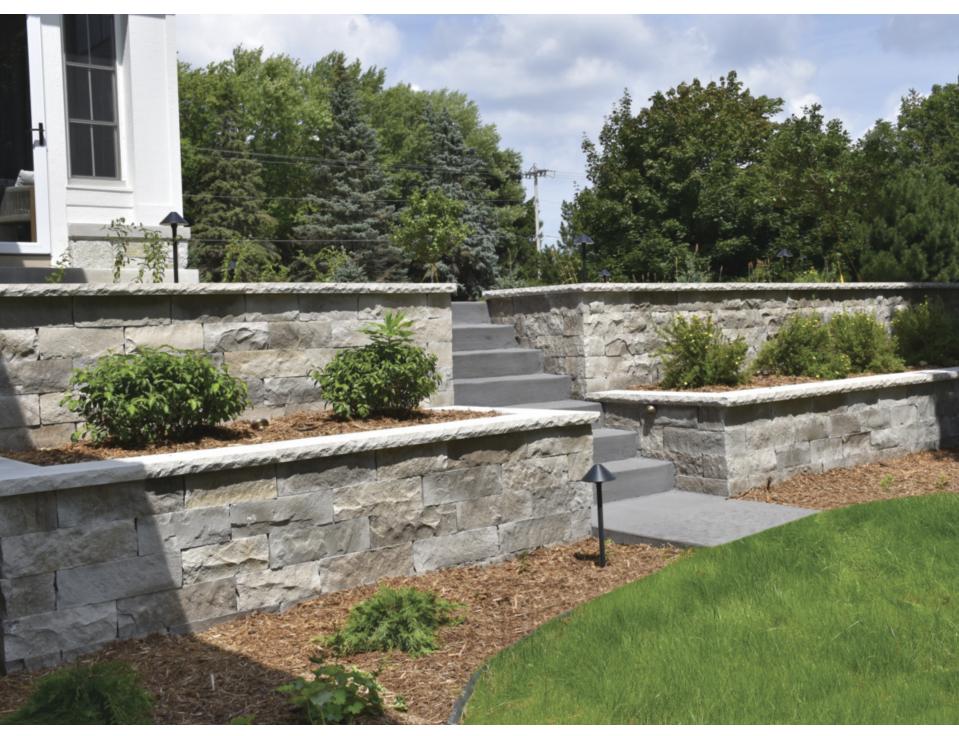

## FOR A RUGGED LOOK THAT BLENDS BEAUTIFULLY WITH NATURE.

WITH A WIDE VARIETY OF TEXTURES, COLORS AND SIZES, **HALQUIST STONE** ALLOWS YOU TO EXPRESS YOUR DISTINCTIVE

STYLE BY TRANSFORMING THE ORDINARY INTO THE EXTRA

ORDINARY. A LANDSCAPING FAVORITE, WALLSTONE IS THE

PERFECT CHOICE FOR RETAINING WALLS AND FREE-STANDING

WALLS IN CREATING AN ELEGANT AND CHARMING APPEARANCE

TO YOUR HOME THAT BLENDS BEAUTIFULLY WITH NATURE. THE **HALQUIST WALLSTONE COLLECTION** WILL HELP YOU PLAY THE PERFECT HOST FOR THAT UPSCALE LOOK, YET CAN EXPRESS YOUR INDIVIDUAL STYLE. NO MATTER WHAT YOUR STYLE IS, HALQUIST STONE HAS A COLLECTION OF STONES TO CREAT THE LOOK YOU ENVISION.

**CHILTON SPLITFACE** | WALLSTONE

**CHILTON WEATHEREDGE | WALLSTONE** 

FOND DU LAC BUFF | WALLSTONE

FOND DU LAC SILVER | WALLSTONE

**LANNON BUFF | WALLSTONE** 

LANNON GREY | WALLSTONE

LANNON WEATHEREDGE | WALLSTONE