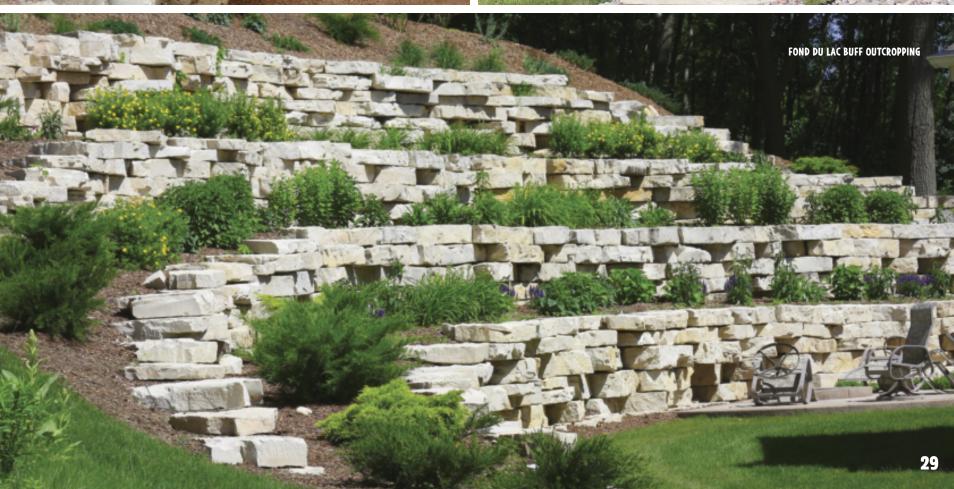

#### MAKE A SOLID STATEMENT BY ANCHORING YOUR DESIGN WITH OUTCROPPING.

A POPULAR LANDSCAPE FEATURE WITH MANY HOMEOWNERS AND LANDSCAPE ARCHITECTS IS THE APPLICATION OF LARGE HEAVY NATURAL STONE SLABS TO CREATE AN OUTCROPPING EFFECT. THIS TYPE OF STONE CAN BE USED ON A HILL OR BANK WITH A GENTLE OR ROLLING SLOPE, WHERE THE LARGE STONE SLABS ARE FITTED, AND TUCKED INTO THE EARTH TO APPEAR AS IF THE STONE WAS

A "NATURAL" OCCURRENCE. UNLOCK THE BEAUTY AND GRANDEUR OF NATURE IN YOUR OUTDOOR SETTING WITH HALQUIST STONE'S OUTCROPPING COLLECTION. SIZES RANGE FROM 30" TO 72" LONG, A THICKNESS OF 6" TO 24" AND WIDTHS THAT RANGE FROM 24" TO 48".

BEAVER CREEK | OUTCROPPING

**CHILTON SPLITFACE** | OUTCROPPING

**CHILTON WEATHEREDGE** | OUTCROPPING

FOND DU LAC BUFF | OUTCROPPING

FOND DU LAC SILVER | OUTCROPPING

HOLEY BOULDERS | OUTCROPPING

LANNON (AVAILABLE IN BUFF OR GREY) | OUTCROPPING