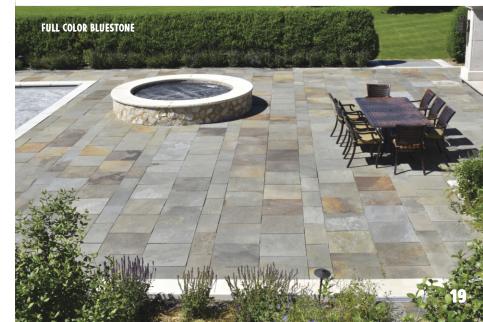

## BLUESTONE. NATURALLY ELEGANT AND REFINED.

HALQUIST WANTS TO HELP YOU BRING THE NATURAL BEAUTY OF BLUESTONE INTO YOUR HOME AND GARDEN. BLUESTONE IS A BEAUTIFUL MATERIAL, WHICH OFFERS A CONTEMPORARY NATURAL PALLETE OF GREY, BLUE AND CHARCOAL TONES. IT'S ALSO A FAVORITE OF LANDSCAPE ARCHITECTS AND DESIGNERS. YOU WILL OFTEN FIND BLUESTONE PAVING IS AVAILABLE IN IRREGULAR OR PATTERN PAVING WITH FINISHES SUCH AS NATURAL CLEFT. THERMAL

AND TUMBLED. AS WELL AS OFFERING SUPERIOR COSMETIC QUALITIES, BLUESTONE'S EXEMPLARY RESISTANCE TO THE ELEMENTS AS WELL AS IT'S DURABLE NON-SLIP SURFACE MAKES IT THE PERFECT MATERIAL FOR USE INSIDE AND OUTSIDE THE HOME.

**BLUE ICE** | BLUESTONE

**LILAC** | BLUESTONE

FULL COLOR NATURAL | BLUESTONE

**BLUE BLUE THERMAL** | BLUESTONE

FULL COLOR THERMAL | BLUESTONE