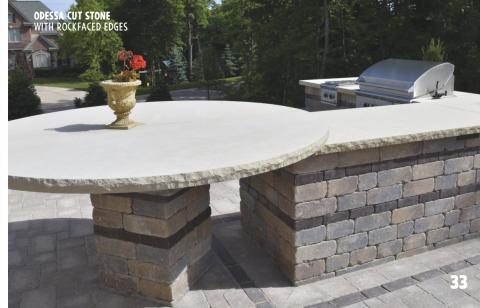

#### MAKE A SOLID STATEMENT BY ANCHORING YOUR DESIGN WITH OUTCROPPING.

A POPULAR LANDSCAPE FEATURE WITH MANY HOMEOWNERS AND LANDSCAPE ARCHITECTS IS THE APPLICATION OF LARGE HEAVY NATURAL STONE SLABS TO CREATE AN OUTCROPPING EFFECT. THIS TYPE OF STONE CAN BE USED ON A HILL OR BANK WITH A GENTLE OR ROLLING SLOPE, WHERE THE LARGE STONE SLABS ARE FITTED, AND TUCKED INTO THE EARTH TO APPEAR AS IF THE STONE WAS

A "NATURAL" OCCURRENCE. UNLOCK THE BEAUTY AND GRANDEUR OF NATURE IN YOUR OUTDOOR SETTING WITH HALQUIST STONE'S OUTCROPPING COLLECTION. SIZES RANGE FROM 30" TO 72" LONG, A THICKNESS OF 6" TO 24" AND WIDTHS THAT RANGE FROM 24" TO 48".