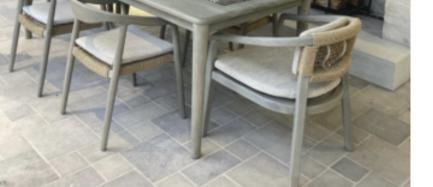

#### **OXFORD PATTERN PAVING.**

WITH MULTIPLE LAYING PATTERNS, HALQUIST STONE'S **ALL-NEW** OXFORD PATTERN PAVING GIVES YOU THE FLEXIBILTY TO CREATE UNIQUE OUTDOOR LIVING SPACES THAT COMPLIMENT YOUR PERSONAL SENSE OF STYLE. IN A FULL RANGE OF GREY COLORS, OXFORD IS ALSO AVAILABLE IN STEPS, TREADS AND WALLSTONE.