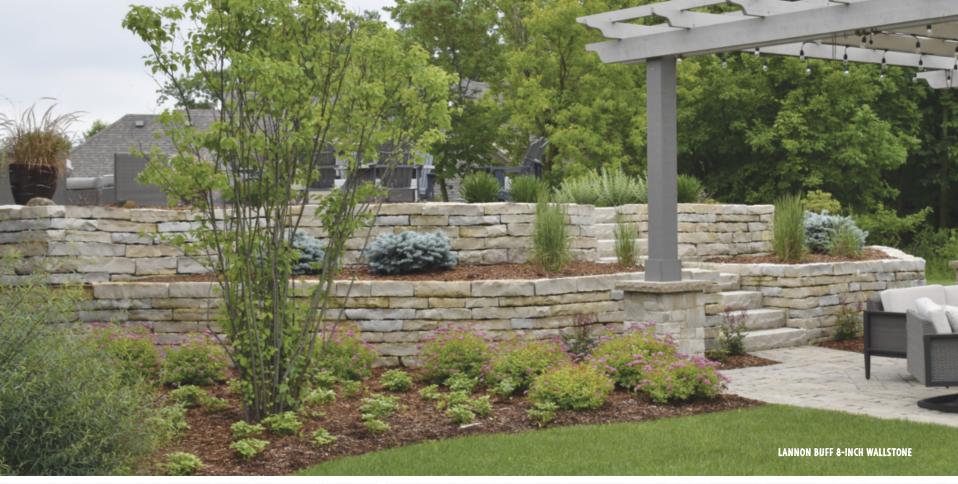

## FOR A RUGGED LOOK THAT BLENDS BEAUTIFULLY WITH NATURE.

WITH A WIDE VARIETY OF TEXTURES, COLORS AND SIZES, **HALQUIST STONE** ALLOWS YOU TO EXPRESS YOUR DISTINCTIVE

STYLE BY TRANSFORMING THE ORDINARY INTO THE EXTRA

ORDINARY. A LANDSCAPING FAVORITE, WALLSTONE IS THE

PERFECT CHOICE FOR RETAINING WALLS AND FREE-STANDING

WALLS IN CREATING AN ELEGANT AND CHARMING APPEARANCE

TO YOUR HOME THAT BLENDS BEAUTIFULLY WITH NATURE. THE **HALQUIST WALLSTONE COLLECTION** WILL HELP YOU PLAY THE PERFECT HOST FOR THAT UPSCALE LOOK, YET CAN EXPRESS YOUR INDIVIDUAL STYLE. NO MATTER WHAT YOUR STYLE IS, HALQUIST STONE HAS A COLLECTION OF STONES TO CREAT THE LOOK YOU ENVISION.

**CHILTON SPLITFACE** | WALLSTONE

**CHILTON WEATHEREDGE | WALLSTONE** 

FOND DU LAC BUFF | WALLSTONE

FOND DU LAC SILVER | WALLSTONE

**LANNON BUFF | WALLSTONE** 

LANNON GREY | WALLSTONE

LANNON WEATHEREDGE | WALLSTONE