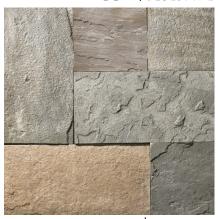

## FOR A RUGGED LOOK THAT BLENDS BEAUTIFULLY WITH NATURE.

WITH A WIDE VARIETY OF TEXTURES, COLORS AND SIZES, **HALQUIST STONE** ALLOWS YOU TO EXPRESS YOUR DISTINCTIVE

STYLE BY TRANSFORMING THE ORDINARY INTO THE EXTRA

ORDINARY. A LANDSCAPING FAVORITE, WALLSTONE IS THE

PERFECT CHOICE FOR RETAINING WALLS AND FREE-STANDING

WALLS IN CREATING AN ELEGANT AND CHARMING APPEARANCE

TO YOUR HOME THAT BLENDS BEAUTIFULLY WITH NATURE. THE **HALQUIST WALLSTONE COLLECTION** WILL HELP YOU PLAY THE PERFECT HOST FOR THAT UPSCALE LOOK, YET CAN EXPRESS YOUR INDIVIDUAL STYLE. NO MATTER WHAT YOUR STYLE IS, HALQUIST STONE HAS A COLLECTION OF STONES TO CREAT THE LOOK YOU ENVISION.

**CHILTON SPLITFACE** | WALLSTONE

**CHILTON WEATHEREDGE | WALLSTONE** 

FOND DU LAC BUFF | WALLSTONE

FOND DU LAC SILVER | WALLSTONE

**LANNON BUFF | WALLSTONE** 

LANNON GREY | WALLSTONE

LANNON WEATHEREDGE | WALLSTONE