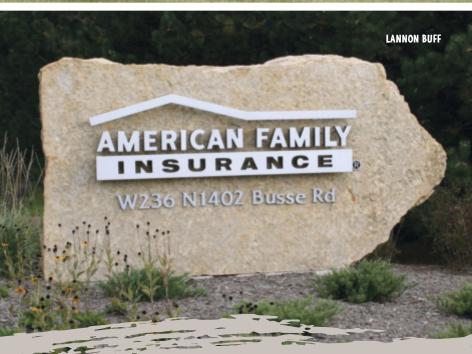

## ISN'T IT TIME YOUR SIGNAGE STANDS OUT FROM THE ORDINARY.

IN TODAY'S WORLD YOU MUST GRAB SOMEONE'S ATTENTION AT A MOMEMENTS NOTICE. USING CREATIVE OUTCROPPING SIGNAGE FROM HALQUIST STONE CAN HELP YOUR PROJECT STAND OUT FROM THE CROWD. WHETHER YOU ARE IN NEED FOR AN ENTRANCE OF A NEIGHBORHOOD SUBDIVISION, A CORPORATE

OFFICE OR EVEN A RETAIL STORE, HALQUIST HAS A WIDE VARIETY OF COLORS, SIZES AND SHAPES TO MEET YOUR NEEDS. WE WILL TAKE YOUR LOGO AND SANDBLAST IT WITH A CUSTOM PAINT THAT WILL LAST YEARS TO COME.