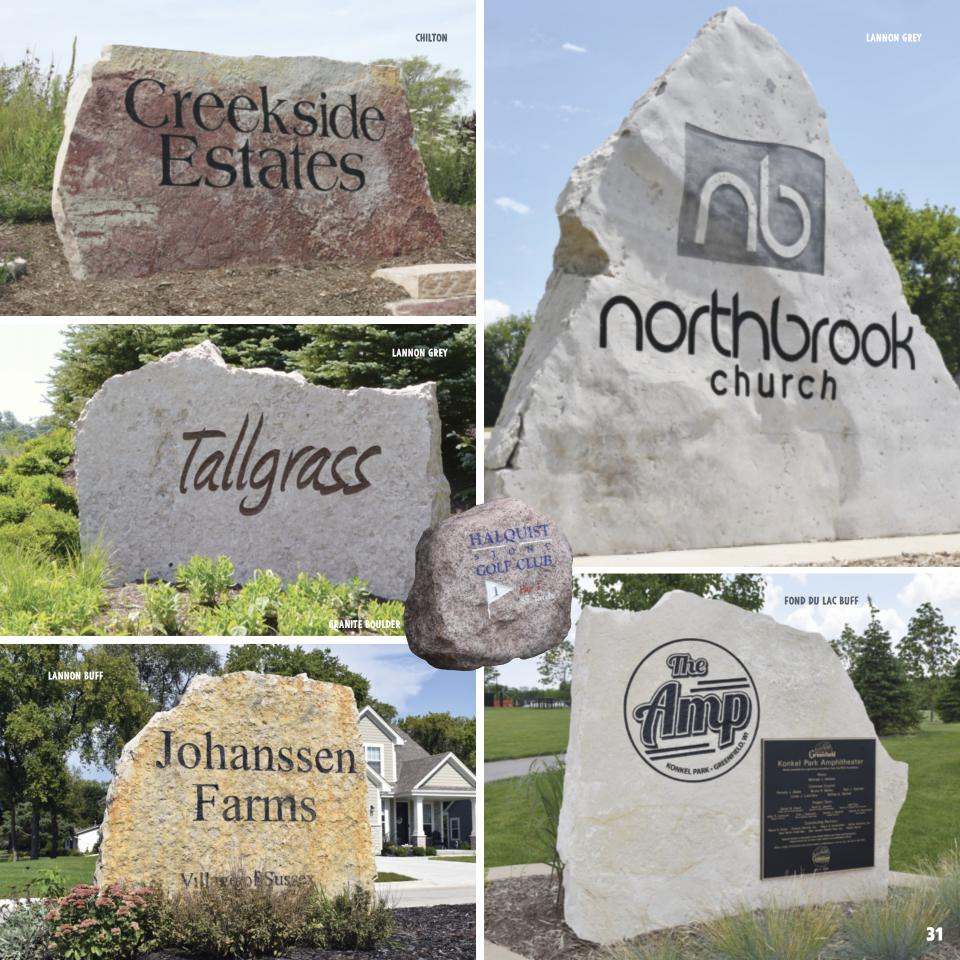

## ISN'T IT TIME YOUR SIGNAGE STANDS OUT FROM THE ORDINARY.

IN TODAY'S WORLD YOU MUST GRAB SOMEONE'S ATTENTION AT A MOMEMENTS NOTICE. USING CREATIVE OUTCROPPING SIGNAGE FROM HALQUIST STONE CAN HELP YOUR PROJECT STAND OUT FROM THE CROWD. WHETHER YOU ARE IN NEED FOR AN ENTRANCE OF A NEIGHBORHOOD SUBDIVISION, A CORPORATE

OFFICE OR EVEN A RETAIL STORE, HALQUIST HAS A WIDE VARIETY OF COLORS, SIZES AND SHAPES TO MEET YOUR NEEDS. WE WILL TAKE YOUR LOGO AND SANDBLAST IT WITH A CUSTOM PAINT THAT WILL LAST YEARS TO COME.