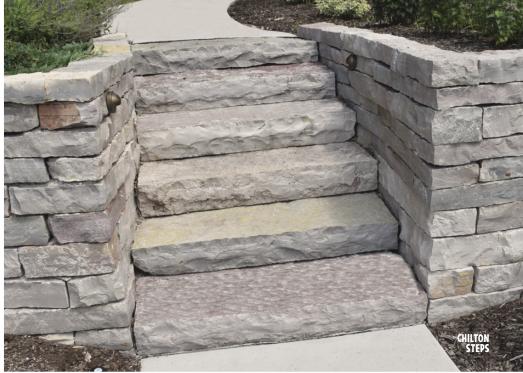

#### THE FOUNDATION FOR A MAJESTIC SETTING WITH AN AGED APPEARANCE.

EVER WONDER WHY EVERYONE COMPARES THEMSELVES TO THE BEAUTIFUL LOOK OF NATURAL STONE? IT'S JUST A TEXTURE, APPEARANCE AND FEEL THAT YOU JUST CAN'T DUPLICATE WITH CONCRETE. HALQUIST'S **STEP COLLECTION** GIVES YOU A RUGGED LOOK FOR A FREE FLOWING NATURAL STAIRCASE, WHILE OUR CUT STESP ARE IDEAL FOR A FORMAL. SOPHISTICATED SETTING. THEY

ARE ALSO THE PERFECT COMPLIMENT TO GARDENS, WALKWAYS, PATIOS, OUTDOOR KITCHENS AND MORE. OFFERED IN A VARIETY OF FINISHES SUCH AS BUSHHAMMERED, NATURAL CLEFT, THERMAL OR SANDBLASTED. NATURAL STONE STEPS PROVIDES A TIME-HONED APPEARANCE REMINISCENT OF THE GARDENS OF OLD EUROPE.