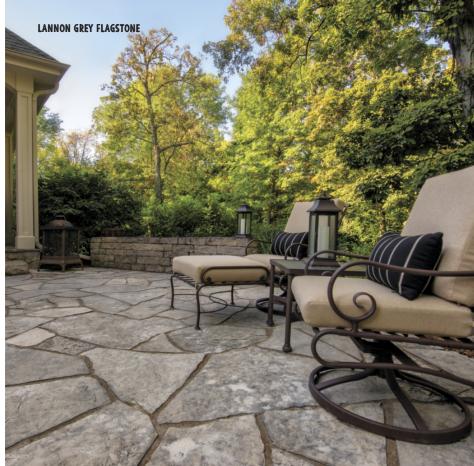

## NATURAL FLAGSTONE. IN HARMONY WITH NATURE.

CREATING A GOOD PATIO IS MORE THAN A BACKYARD RETREAT.

IT'S THE CENTER OF FAMILY ENTERTAINMENT, OUTDOOR LIVING AND THE GREAT AMERICAN COOKOUT. EVEN WHEN IT THREATENS TO RAIN, THERE IS ALWAYS THE HOPE OF A MAD DASH TO THE GRILL TO FEED THE BODY AND SOUL. THERE ARE A FEW PLACES WHERE A COMFORTABLE SETTING IS SO ESSENTIAL. AND THERE A FEW PLACES WHERE YOU HAVE SO MANY CHANCES TO EXPERIEMENT WITH DESIGN AND COLOR. NOT ALL PATIOS NEED TO BE RECTANGULAR

OR SQUARE. FLAGSTONE FROM **HALQUIST** CAN BE CUT INTO GEOMETRIC SHAPES, OR YOU CAN KEEP THE FLAGSTONE IRREGULAR FOR A MORE NATURAL AND RUSTIC LOOK. BY FOLLOWING THE CURVES OF YOUR LANDSCAPE, YOU CAN CREATE A UNIQUE FRAMEWORK THAT BLENDS IN WITH YOUR HOUSE, LIFESTYLE AS IN HARMONY WITH NATURE. OR, YOU CAN MAKE A DRAMATIC STATEMENT THAT CLEARLY MARKS YOUR GATHERING SPOT. WHATEVER YOU DECIDE, BE SURE TO MAKE ROOM FOR THE COOK.

CHILTON FULL COLOR | FLAGSTONE

**CHILTON BUFF/GREY** | FLAGSTONE

FOND DU LAC BUFF | FLAGSTONE

FOND DU LAC SILVER | FLAGSTONE

**LANNON BUFF** | FLAGSTONE

LANNON GREY | FLAGSTONE