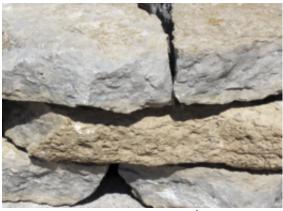

## FOR A RUGGED LOOK THAT BLENDS BEAUTIFULLY WITH NATURE.

WITH A WIDE VARIETY OF TEXTURES, COLORS AND SIZES, **HALQUIST STONE** ALLOWS YOU TO EXPRESS YOUR DISTINCTIVE

STYLE BY TRANSFORMING THE ORDINARY INTO THE EXTRA

ORDINARY. A LANDSCAPING FAVORITE, WALLSTONE IS THE

PERFECT CHOICE FOR RETAINING WALLS AND FREE-STANDING

WALLS IN CREATING AN ELEGANT AND CHARMING APPEARANCE

TO YOUR HOME THAT BLENDS BEAUTIFULLY WITH NATURE. THE **HALQUIST WALLSTONE COLLECTION** WILL HELP YOU PLAY THE PERFECT HOST FOR THAT UPSCALE LOOK, YET CAN EXPRESS YOUR INDIVIDUAL STYLE. NO MATTER WHAT YOUR STYLE IS, HALQUIST STONE HAS A COLLECTION OF STONES TO CREAT THE LOOK YOU ENVISION.

**CHILTON SPLITFACE** | WALLSTONE

**CHILTON WEATHEREDGE | WALLSTONE** 

FOND DU LAC BUFF | WALLSTONE

FOND DU LAC SILVER | WALLSTONE

**LANNON BUFF | WALLSTONE** 

LANNON GREY | WALLSTONE

LANNON WEATHEREDGE | WALLSTONE