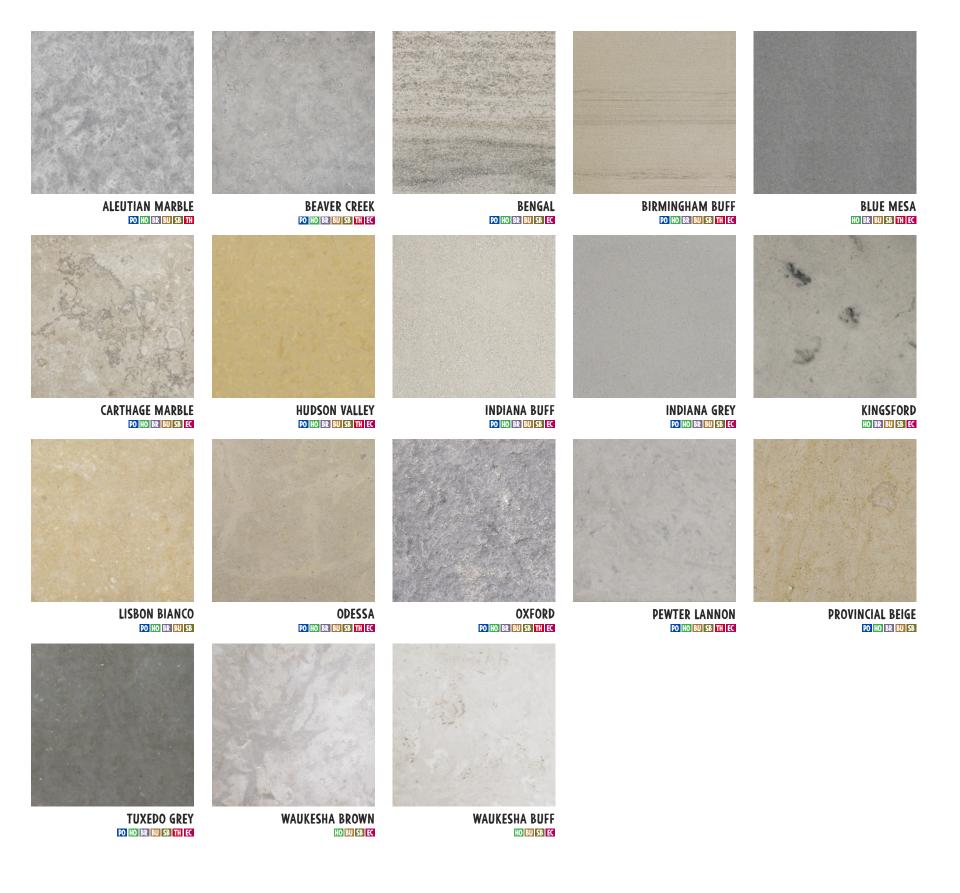

#### **LEGEND KEY.** BELOW ARE THE FINISH CAPABILITIES OF EACH STONE PROFILE

THERMAL

POLISHED

₩ HONED

**BRUSHED** 

**BUSHHAMMERED** 

SANDBLASTED

EXTERIOR COPING

## AMERICA'S MOST POPULAR FINISHES

THERMAL

BUSHHAMMERED

SANDBLASTED