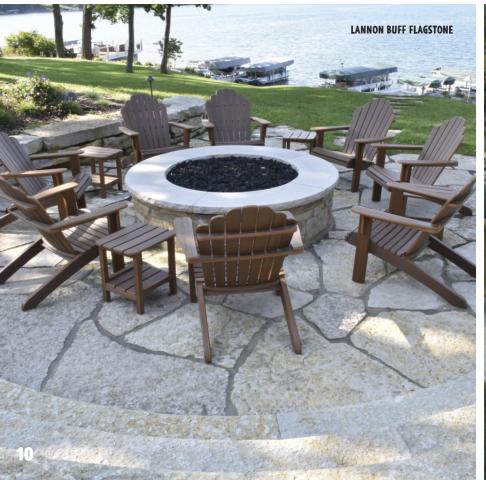

CHILTON FULL COLOR | FLAGSTONE

**CHILTON BUFF/GREY** | FLAGSTONE

FOND DU LAC BUFF | FLAGSTONE

FOND DU LAC SILVER | FLAGSTONE

**LANNON BUFF** | FLAGSTONE

LANNON GREY | FLAGSTONE

## NATURAL Fire Pit Kits

INSTALL A COZY FIRE PIT DURING THE DAY...SPEND A ROMANTIC DATE NIGHT AT HOME. FORGET THE TYPICAL CONCRETE BLOCK FROM THE BIG BOX. NOTHING COMPARES TO THE BEAUTY AND DURABILITY OF NATURAL STONE THAT WILL ALLOW YOU TO ENJOY IT SEASON AFTER SEASON FOR YEARS TO COME. OUR NATURAL STONE FIRE PIT KITS ARE AVAILABLE IN LANNON, FOND DU LAC, CHILTON AND WAUKESHA COLOR PALLETS. CHOOSE FROM THREE DIFFERENT SIZES: 30-INCH KIT, 48-INCH KIT AND A 60-INCH KIT.