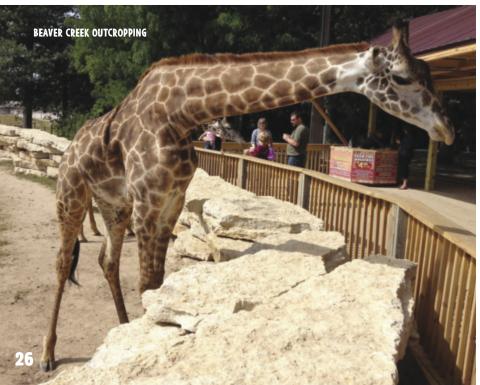

#### MAKE A SOLID STATEMENT BY ANCHORING YOUR DESIGN WITH OUTCROPPING.

A POPULAR LANDSCAPE FEATURE WITH MANY HOMEOWNERS AND LANDSCAPE ARCHITECTS IS THE APPLICATION OF LARGE HEAVY NATURAL STONE SLABS TO CREATE AN OUTCROPPING EFFECT. THIS TYPE OF STONE CAN BE USED ON A HILL OR BANK WITH A GENTLE OR ROLLING SLOPE, WHERE THE LARGE STONE SLABS ARE FITTED, AND TUCKED INTO THE EARTH TO APPEAR AS IF THE STONE WAS

A "NATURAL" OCCURRENCE. UNLOCK THE BEAUTY AND GRANDEUR OF NATURE IN YOUR OUTDOOR SETTING WITH HALQUIST STONE'S OUTCROPPING COLLECTION. SIZES RANGE FROM 30" TO 72" LONG, A THICKNESS OF 6" TO 24" AND WIDTHS THAT RANGE FROM 24" TO 48".

BEAVER CREEK | OUTCROPPING

**CHILTON SPLITFACE** | OUTCROPPING

**CHILTON WEATHEREDGE** | OUTCROPPING

FOND DU LAC BUFF | OUTCROPPING

FOND DU LAC SILVER | OUTCROPPING

HOLEY BOULDERS | OUTCROPPING

LANNON (AVAILABLE IN BUFF OR GREY) | OUTCROPPING