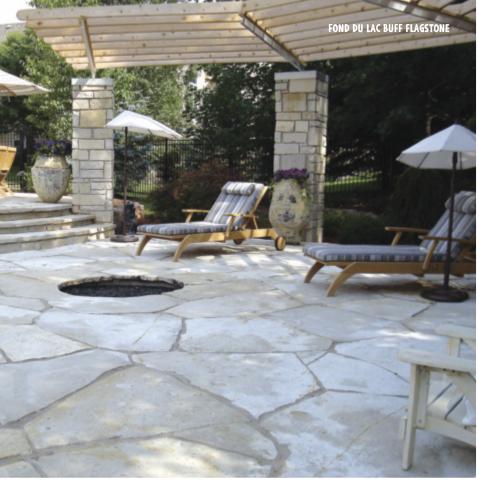

## NATURAL FLAGSTONE. IN HARMONY WITH NATURE.

CREATING A GOOD PATIO IS MORE THAN A BACKYARD RETREAT.

IT'S THE CENTER OF FAMILY ENTERTAINMENT, OUTDOOR LIVING AND THE GREAT AMERICAN COOKOUT. EVEN WHEN IT THREATENS TO RAIN, THERE IS ALWAYS THE HOPE OF A MAD DASH TO THE GRILL TO FEED THE BODY AND SOUL. THERE ARE A FEW PLACES WHERE A COMFORTABLE SETTING IS SO ESSENTIAL. AND THERE A FEW PLACES WHERE YOU HAVE SO MANY CHANCES TO EXPERIEMENT WITH DESIGN AND COLOR. NOT ALL PATIOS NEED TO BE RECTANGULAR

OR SQUARE. FLAGSTONE FROM **HALQUIST** CAN BE CUT INTO GEOMETRIC SHAPES, OR YOU CAN KEEP THE FLAGSTONE IRREGULAR FOR A MORE NATURAL AND RUSTIC LOOK. BY FOLLOWING THE CURVES OF YOUR LANDSCAPE, YOU CAN CREATE A UNIQUE FRAMEWORK THAT BLENDS IN WITH YOUR HOUSE, LIFESTYLE AS IN HARMONY WITH NATURE. OR, YOU CAN MAKE A DRAMATIC STATEMENT THAT CLEARLY MARKS YOUR GATHERING SPOT. WHATEVER YOU DECIDE, BE SURE TO MAKE ROOM FOR THE COOK.

CHILTON FULL COLOR | FLAGSTONE

**CHILTON BUFF/GREY** | FLAGSTONE

FOND DU LAC BUFF | FLAGSTONE

FOND DU LAC SILVER | FLAGSTONE

**LANNON BUFF** | FLAGSTONE

LANNON GREY | FLAGSTONE