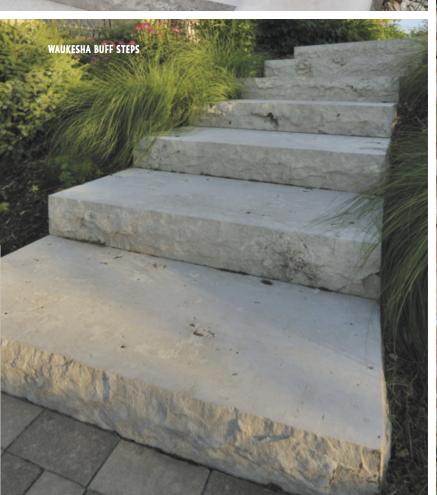

#### THE FOUNDATION FOR A MAJESTIC SETTING WITH AN AGED APPEARANCE.

EVER WONDER WHY EVERYONE COMPARES THEMSELVES TO THE BEAUTIFUL LOOK OF NATURAL STONE? IT'S JUST A TEXTURE, APPEARANCE AND FEEL THAT YOU JUST CAN'T DUPLICATE WITH CONCRETE. HALQUIST'S **STEP COLLECTION** GIVES YOU A RUGGED LOOK FOR A FREE FLOWING NATURAL STAIRCASE, WHILE OUR CUT STESP ARE IDEAL FOR A FORMAL. SOPHISTICATED SETTING. THEY

ARE ALSO THE PERFECT COMPLIMENT TO GARDENS, WALKWAYS, PATIOS, OUTDOOR KITCHENS AND MORE. OFFERED IN A VARIETY OF FINISHES SUCH AS BUSHHAMMERED, NATURAL CLEFT, THERMAL OR SANDBLASTED. NATURAL STONE STEPS PROVIDES A TIME-HONED APPEARANCE REMINISCENT OF THE GARDENS OF OLD EUROPE.