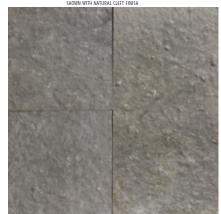

# HALQUIST () RIGINAL Flagstone.

HALQUIST NATURAL CLEFT RANDOM FLAGSTONE MAKES A PERFECT CHOICE FOR A NATURAL PATIO OR WALKWAY.

#### **FLAGSTONE**

FULL SIZE FLAGSTONE COVERS
APPROXIMATELY 4 TO 10 SQUARE FEET.
ALL VARIETIES CAN BE CUSTOM CUT
INTO RECTANGULAR PATTERNS AND
OTHER SIZES ARE AVAILABLE.
AVAILABLE IN THIN AND THICK.