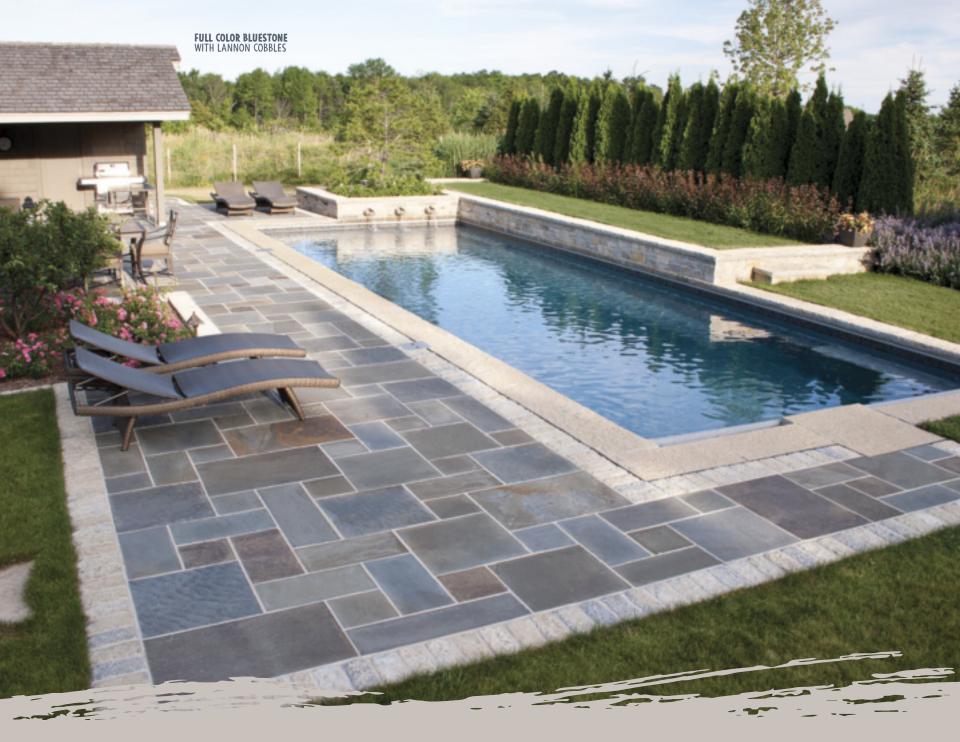

## BLUESTONE. NATURALLY ELEGANT AND REFINED.

HALQUIST WANTS TO HELP YOU BRING THE NATURAL BEAUTY OF BLUESTONE INTO YOUR HOME AND GARDEN. BLUESTONE IS A BEAUTIFUL MATERIAL, WHICH OFFERS A CONTEMPORARY NATURAL PALLETE OF GREY, BLUE AND CHARCOAL TONES. IT'S ALSO A FAVORITE OF LANDSCAPE ARCHITECTS AND DESIGNERS. YOU WILL OFTEN FIND BLUESTONE PAVING IS AVAILABLE IN IRREGULAR OR PATTERN PAVING WITH FINISHES SUCH AS NATURAL CLEFT. THERMAL

AND TUMBLED. AS WELL AS OFFERING SUPERIOR COSMETIC QUALITIES, BLUESTONE'S EXEMPLARY RESISTANCE TO THE ELEMENTS AS WELL AS IT'S DURABLE NON-SLIP SURFACE MAKES IT THE PERFECT MATERIAL FOR USE INSIDE AND OUTSIDE THE HOME.