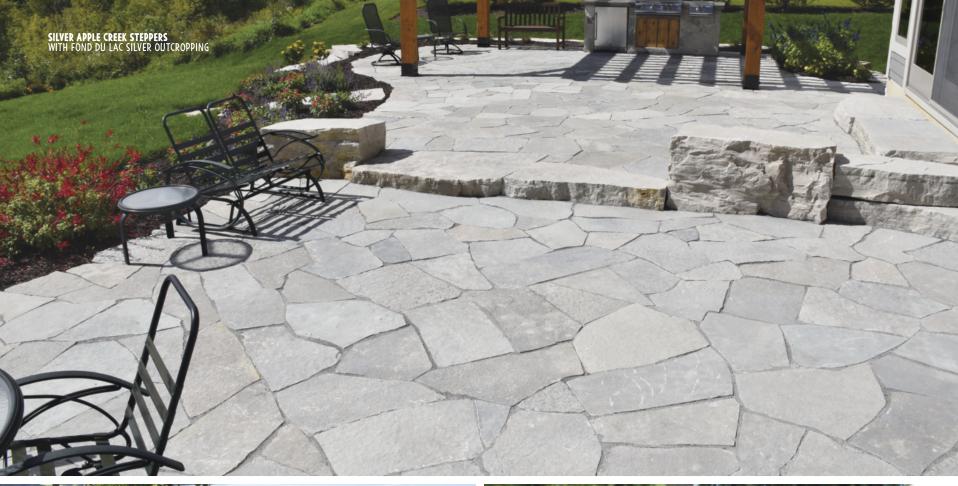

## NATURAL FLAGSTONE. IN HARMONY WITH NATURE.

CREATING A GOOD PATIO IS MORE THAN A BACKYARD RETREAT.

IT'S THE CENTER OF FAMILY ENTERTAINMENT, OUTDOOR LIVING AND THE GREAT AMERICAN COOKOUT. EVEN WHEN IT THREATENS TO RAIN, THERE IS ALWAYS THE HOPE OF A MAD DASH TO THE GRILL TO FEED THE BODY AND SOUL. THERE ARE A FEW PLACES WHERE A COMFORTABLE SETTING IS SO ESSENTIAL. AND THERE A FEW PLACES WHERE YOU HAVE SO MANY CHANCES TO EXPERIEMENT WITH DESIGN AND COLOR. NOT ALL PATIOS NEED TO BE RECTANGULAR

OR SQUARE. FLAGSTONE FROM **HALQUIST** CAN BE CUT INTO GEOMETRIC SHAPES, OR YOU CAN KEEP THE FLAGSTONE IRREGULAR FOR A MORE NATURAL AND RUSTIC LOOK. BY FOLLOWING THE CURVES OF YOUR LANDSCAPE, YOU CAN CREATE A UNIQUE FRAMEWORK THAT BLENDS IN WITH YOUR HOUSE, LIFESTYLE AS IN HARMONY WITH NATURE. OR, YOU CAN MAKE A DRAMATIC STATEMENT THAT CLEARLY MARKS YOUR GATHERING SPOT. WHATEVER YOU DECIDE, BE SURE TO MAKE ROOM FOR THE COOK.

CHILTON FULL COLOR | FLAGSTONE

**CHILTON BUFF/GREY** | FLAGSTONE

FOND DU LAC BUFF | FLAGSTONE

FOND DU LAC SILVER | FLAGSTONE

**LANNON BUFF** | FLAGSTONE

LANNON GREY | FLAGSTONE