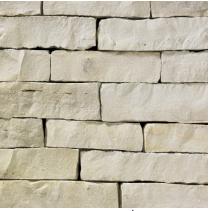

## FOR A RUGGED LOOK THAT BLENDS BEAUTIFULLY WITH NATURE.

WITH A WIDE VARIETY OF TEXTURES, COLORS AND SIZES, **HALQUIST STONE** ALLOWS YOU TO EXPRESS YOUR DISTINCTIVE

STYLE BY TRANSFORMING THE ORDINARY INTO THE EXTRA

ORDINARY. A LANDSCAPING FAVORITE, WALLSTONE IS THE

PERFECT CHOICE FOR RETAINING WALLS AND FREE-STANDING

WALLS IN CREATING AN ELEGANT AND CHARMING APPEARANCE

TO YOUR HOME THAT BLENDS BEAUTIFULLY WITH NATURE. THE **HALQUIST WALLSTONE COLLECTION** WILL HELP YOU PLAY THE PERFECT HOST FOR THAT UPSCALE LOOK, YET CAN EXPRESS YOUR INDIVIDUAL STYLE. NO MATTER WHAT YOUR STYLE IS, HALQUIST STONE HAS A COLLECTION OF STONES TO CREAT THE LOOK YOU ENVISION.