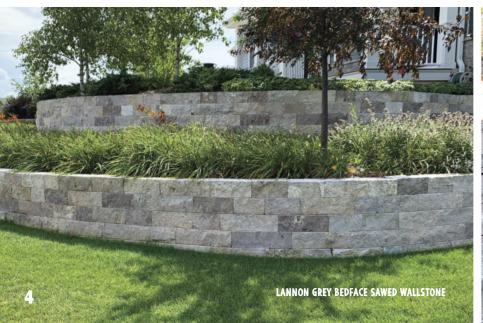

## FOR A RUGGED LOOK THAT BLENDS BEAUTIFULLY WITH NATURE.

WITH A WIDE VARIETY OF TEXTURES, COLORS AND SIZES, **HALQUIST STONE** ALLOWS YOU TO EXPRESS YOUR DISTINCTIVE

STYLE BY TRANSFORMING THE ORDINARY INTO THE EXTRA

ORDINARY. A LANDSCAPING FAVORITE, WALLSTONE IS THE

PERFECT CHOICE FOR RETAINING WALLS AND FREE-STANDING

WALLS IN CREATING AN ELEGANT AND CHARMING APPEARANCE

TO YOUR HOME THAT BLENDS BEAUTIFULLY WITH NATURE. THE **HALQUIST WALLSTONE COLLECTION** WILL HELP YOU PLAY THE PERFECT HOST FOR THAT UPSCALE LOOK, YET CAN EXPRESS YOUR INDIVIDUAL STYLE. NO MATTER WHAT YOUR STYLE IS, HALQUIST STONE HAS A COLLECTION OF STONES TO CREAT THE LOOK YOU ENVISION.

LANNON | SAWED WALLSTONE

LANNON FULL COLOR BEDFACE | SAWED WALLSTONE

**OXFORD** | SAWED WALLSTONE

WAUKESHA BROWN | SAWED WALLSTONE

**WINNEBAGO** | SAWED WALLSTONE