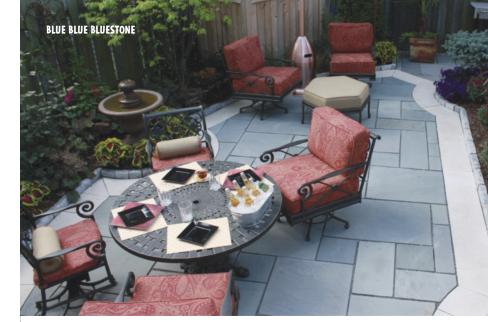

## BLUESTONE. NATURALLY ELEGANT AND REFINED.

HALQUIST WANTS TO HELP YOU BRING THE NATURAL BEAUTY OF BLUESTONE INTO YOUR HOME AND GARDEN. BLUESTONE IS A BEAUTIFUL MATERIAL, WHICH OFFERS A CONTEMPORARY NATURAL PALLETE OF GREY, BLUE AND CHARCOAL TONES. IT'S ALSO A FAVORITE OF LANDSCAPE ARCHITECTS AND DESIGNERS. YOU WILL OFTEN FIND BLUESTONE PAVING IS AVAILABLE IN IRREGULAR OR PATTERN PAVING WITH FINISHES SUCH AS NATURAL CLEFT. THERMAL

AND TUMBLED. AS WELL AS OFFERING SUPERIOR COSMETIC QUALITIES, BLUESTONE'S EXEMPLARY RESISTANCE TO THE ELEMENTS AS WELL AS IT'S DURABLE NON-SLIP SURFACE MAKES IT THE PERFECT MATERIAL FOR USE INSIDE AND OUTSIDE THE HOME.

**BLUE ICE** | BLUESTONE

**LILAC** | BLUESTONE

FULL COLOR NATURAL | BLUESTONE

**BLUE BLUE THERMAL** | BLUESTONE

FULL COLOR THERMAL | BLUESTONE