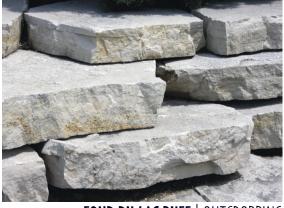

#### MAKE A SOLID STATEMENT BY ANCHORING YOUR DESIGN WITH OUTCROPPING.

A POPULAR LANDSCAPE FEATURE WITH MANY HOMEOWNERS AND LANDSCAPE ARCHITECTS IS THE APPLICATION OF LARGE HEAVY NATURAL STONE SLABS TO CREATE AN OUTCROPPING EFFECT. THIS TYPE OF STONE CAN BE USED ON A HILL OR BANK WITH A GENTLE OR ROLLING SLOPE, WHERE THE LARGE STONE SLABS ARE FITTED, AND TUCKED INTO THE EARTH TO APPEAR AS IF THE STONE WAS

A "NATURAL" OCCURRENCE. UNLOCK THE BEAUTY AND GRANDEUR OF NATURE IN YOUR OUTDOOR SETTING WITH HALQUIST STONE'S OUTCROPPING COLLECTION. SIZES RANGE FROM 30" TO 72" LONG, A THICKNESS OF 6" TO 24" AND WIDTHS THAT RANGE FROM 24" TO 48".

BEAVER CREEK | OUTCROPPING

**CHILTON SPLITFACE** | OUTCROPPING

**CHILTON WEATHEREDGE** | OUTCROPPING

FOND DU LAC BUFF | OUTCROPPING

FOND DU LAC SILVER | OUTCROPPING

HOLEY BOULDERS | OUTCROPPING

LANNON (AVAILABLE IN BUFF OR GREY) | OUTCROPPING