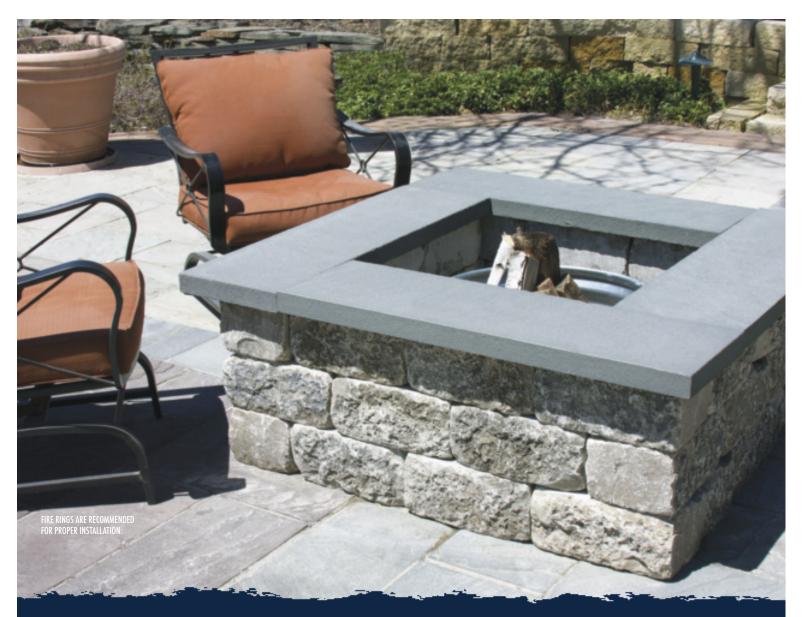

# INSTALL A COZY FIRE PIT DURING THE DAY. SPEND A ROMANTIC DATE NIGHT AT HOME.

#### **THREE ROWS OF STONE**

CUSTOM SIZED WALLSTONE: 14 1/2" x 8" x 5" (60 LBS EACH)

#### **BLUESTONE COPING**

**TOTAL OF 4 PIECES** 

When it comes to a fire pit, nothing beats the beauty of natural stone. Set it up during the day and have it ready for a small fire that evening for family marshmallow roasts or a romantic date night.

Their beauty and durability will allow you to enjoy it season after season for years to come. Choose from three different sizes.